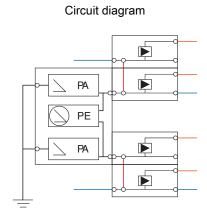

Assembly with base element for type 2 arresters of the VALVETRAB MS product range, with remote indication contact and field wire disconnect. Version for 3-mode protection of 2-wire signals.

#### **Product Features**

- With floating remote indication contact
- 3-Mode equalizer protection
- Field wire disconnect

√