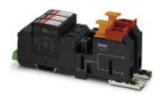

Assembly with base element for type 2 arresters of the VALVETRAB MS product range, with remote indication contact and field wire disconnect. Version for 3-mode protection of 2-wire signals.

#### **Product Features**

- With floating remote indication contact
- 3-Mode equalizer protection
- Field wire disconnect

√