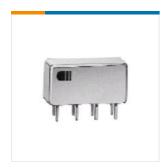

## HALF-SIZE RELAYS

✓ Active

<u>±</u>

PRODUCT DRAWING

3D PDF

TE CONNECTIVITY (TE)

HFW1201K45M = M39016/6-109M

CII | HFW Half-Size Relay

HFW1201K45M

TE Internal Number: 2-1617031-1 Mil-Spec: M39016/6-109M

Not EU RoHS or ELV Compliant Find Compliant Alternatives

Contact Arrangement 2 Form C, DPDT, 2 C/O

Input Voltage (VDC) 26.5

Contact Current Rating (A) 2

Coil Voltage Rating (VDC) 26.5

Coil Resistance ( $\Omega$ ) 700

Product Drawings TYPE HFW RELAY

PDF **English** 

CAD Files 3D PDF

PDF

Customer View Model

2D\_DXF.ZIP English