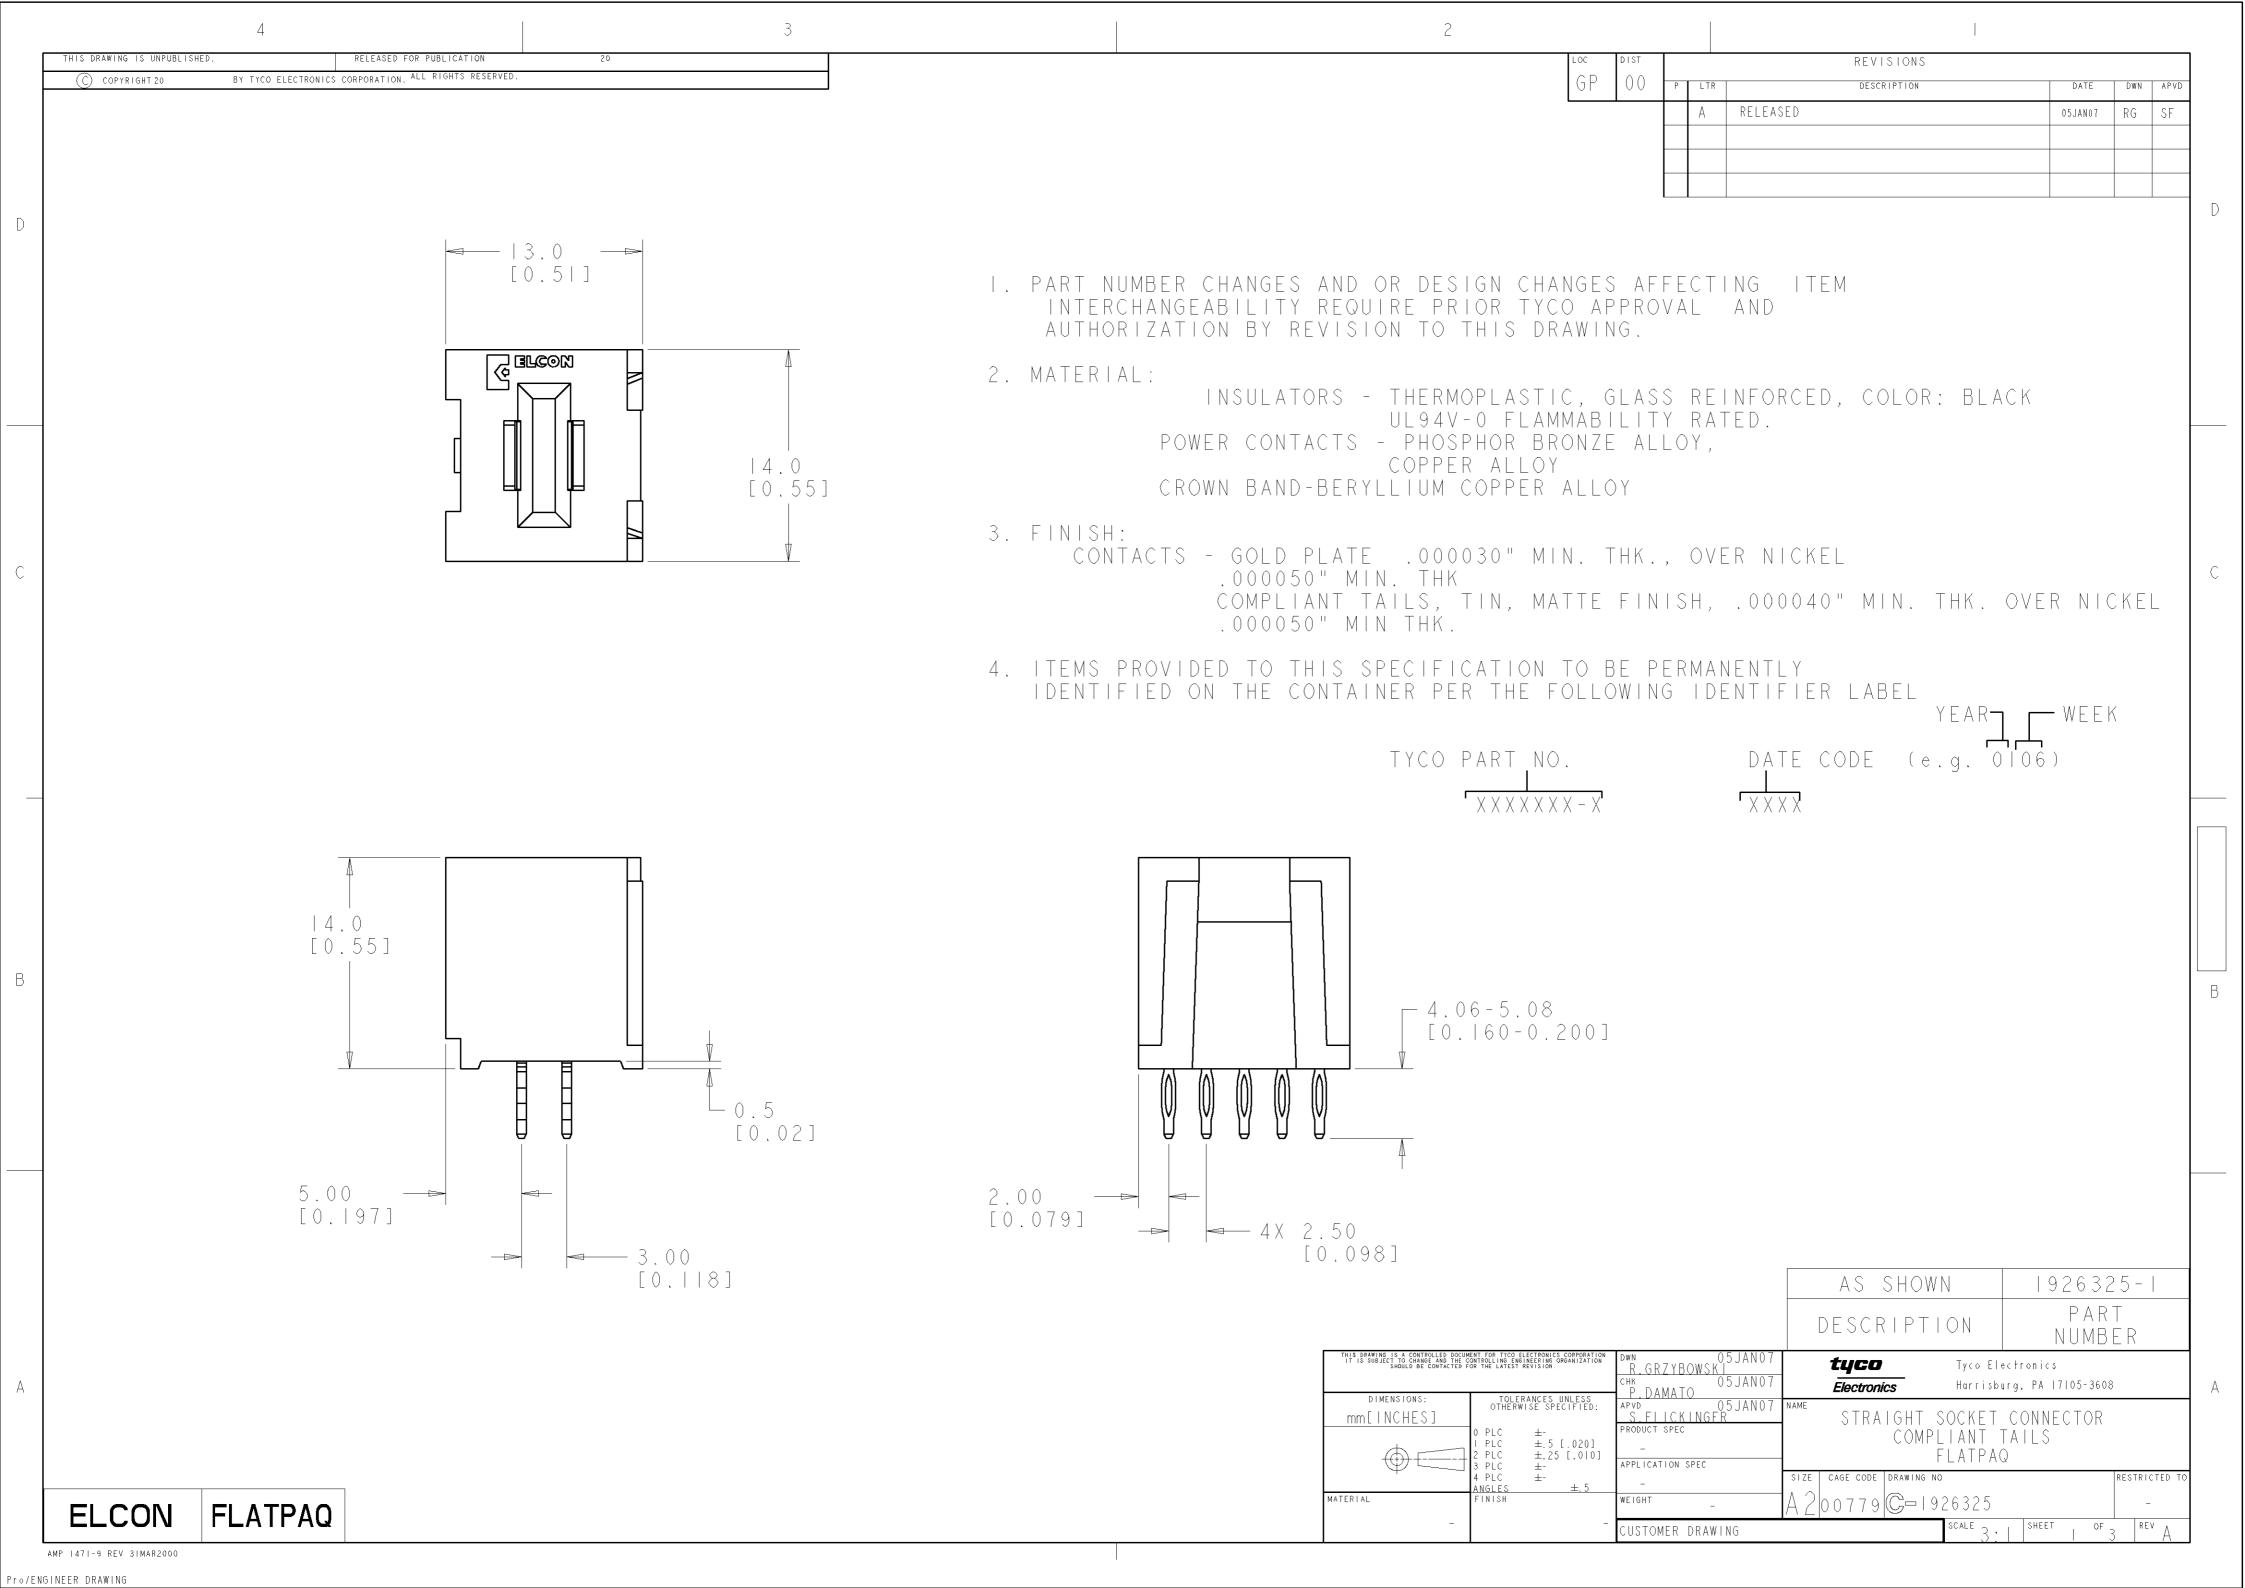

|   | 4                                                                                                                          | 3                     |                                                                              | 2                                                                                                                                                                                                                                                                      |                                   |                                                                                              |
|---|----------------------------------------------------------------------------------------------------------------------------|-----------------------|------------------------------------------------------------------------------|------------------------------------------------------------------------------------------------------------------------------------------------------------------------------------------------------------------------------------------------------------------------|-----------------------------------|----------------------------------------------------------------------------------------------|
|   | THIS DRAWING IS UNPUBLISHED. RELEASED FOR PUBLICATION C COPYRIGHT 20 BY TYCO ELECTRONICS CORPORATION. ALL RIGHTS RESERVED. | 20                    |                                                                              | G P                                                                                                                                                                                                                                                                    |                                   | REVISIONS DESCRIPTION DATE DWN APVD                                                          |
|   |                                                                                                                            |                       |                                                                              |                                                                                                                                                                                                                                                                        | - SEE SHEET I                     |                                                                                              |
|   |                                                                                                                            |                       |                                                                              |                                                                                                                                                                                                                                                                        |                                   |                                                                                              |
| D |                                                                                                                            |                       |                                                                              |                                                                                                                                                                                                                                                                        |                                   |                                                                                              |
|   |                                                                                                                            |                       | IOX &                                                                        | $\mathcal{D}$                                                                                                                                                                                                                                                          |                                   |                                                                                              |
|   |                                                                                                                            |                       |                                                                              |                                                                                                                                                                                                                                                                        |                                   |                                                                                              |
|   |                                                                                                                            |                       | 0 0                                                                          |                                                                                                                                                                                                                                                                        |                                   |                                                                                              |
|   |                                                                                                                            |                       | 0 0                                                                          | 2.50<br>[0.098]                                                                                                                                                                                                                                                        |                                   |                                                                                              |
|   |                                                                                                                            |                       |                                                                              | TYP                                                                                                                                                                                                                                                                    |                                   |                                                                                              |
| С |                                                                                                                            |                       |                                                                              | <u>A</u>                                                                                                                                                                                                                                                               |                                   |                                                                                              |
|   |                                                                                                                            | · · · · ·             |                                                                              |                                                                                                                                                                                                                                                                        |                                   |                                                                                              |
|   |                                                                                                                            | 2.00 MIN —<br>[0.079] |                                                                              |                                                                                                                                                                                                                                                                        |                                   |                                                                                              |
|   |                                                                                                                            | TO BOARD EDGE         |                                                                              |                                                                                                                                                                                                                                                                        |                                   |                                                                                              |
|   |                                                                                                                            | PRINTED               | <u>CIRCUIT LAYOUT</u>                                                        | _                                                                                                                                                                                                                                                                      |                                   | -                                                                                            |
|   |                                                                                                                            |                       | ONENT SIDE                                                                   |                                                                                                                                                                                                                                                                        |                                   |                                                                                              |
|   |                                                                                                                            |                       |                                                                              |                                                                                                                                                                                                                                                                        |                                   |                                                                                              |
| В |                                                                                                                            |                       |                                                                              |                                                                                                                                                                                                                                                                        |                                   |                                                                                              |
|   |                                                                                                                            |                       |                                                                              |                                                                                                                                                                                                                                                                        |                                   |                                                                                              |
|   |                                                                                                                            |                       |                                                                              |                                                                                                                                                                                                                                                                        |                                   |                                                                                              |
|   |                                                                                                                            |                       |                                                                              |                                                                                                                                                                                                                                                                        |                                   |                                                                                              |
|   |                                                                                                                            |                       |                                                                              |                                                                                                                                                                                                                                                                        |                                   |                                                                                              |
|   |                                                                                                                            | CONNECTOR M           | CATALOG QTY SIZE                                                             | CONTACT MATING PIN                                                                                                                                                                                                                                                     | MAX. CURRENT                      | CONTACT VOLTAGE                                                                              |
|   |                                                                                                                            | M                     | IODULE         #         QTY         NO.           FP216         I         8 | 2 1.25 X 7.00                                                                                                                                                                                                                                                          | (PER CONTACT)<br>35 amps          | SPACING         RATING           7.50 [.2953]         250                                    |
|   |                                                                                                                            |                       |                                                                              | Image: Controlled document for tree electronics corporation       This drawing is a controlled document for tree electronics corporation       It is subject to change and the controlling ensineering organization       Should be contacted for the latest revision. | DWN 05JAN07<br>R. GRZYBOWSKI      | <b>tyco</b> Tyco Electronics                                                                 |
| A |                                                                                                                            |                       |                                                                              | DIMENSIONS:<br>TOLERANCES UNLESS<br>OTHERWISE SPECIFIED:<br>0 PLC ±-                                                                                                                                                                                                   | APVD 05JAN07 NAME<br>S.FLICKINGER | Electronics Harrisburg, PA 17105-3608<br>STRAIGHT SOCKET CONNECTOR                           |
|   |                                                                                                                            |                       |                                                                              | 0 PLC ±-<br>1 PLC ±.5 [.020]<br>2 PLC ±.25 [.010]<br>3 PLC ±-<br>4 PLC ±-<br>ANGLES ±.5<br>MATERIAL FINISH                                                                                                                                                             | SIZE C                            | STRAIGHT SOCKET CONNECTOR<br>COMPLIANT TAILS<br>FLATPAQ<br>AGE CODE DRAWING NO RESTRICTED TO |
|   | ELCON FLATPAQ                                                                                                              |                       |                                                                              | MATERIAL FINISH -                                                                                                                                                                                                                                                      | weight - A20<br>CUSTOMER DRAWING  | 0779 C= 1926325 -<br>scale 3:   sheet 2 of 3 Rev A                                           |