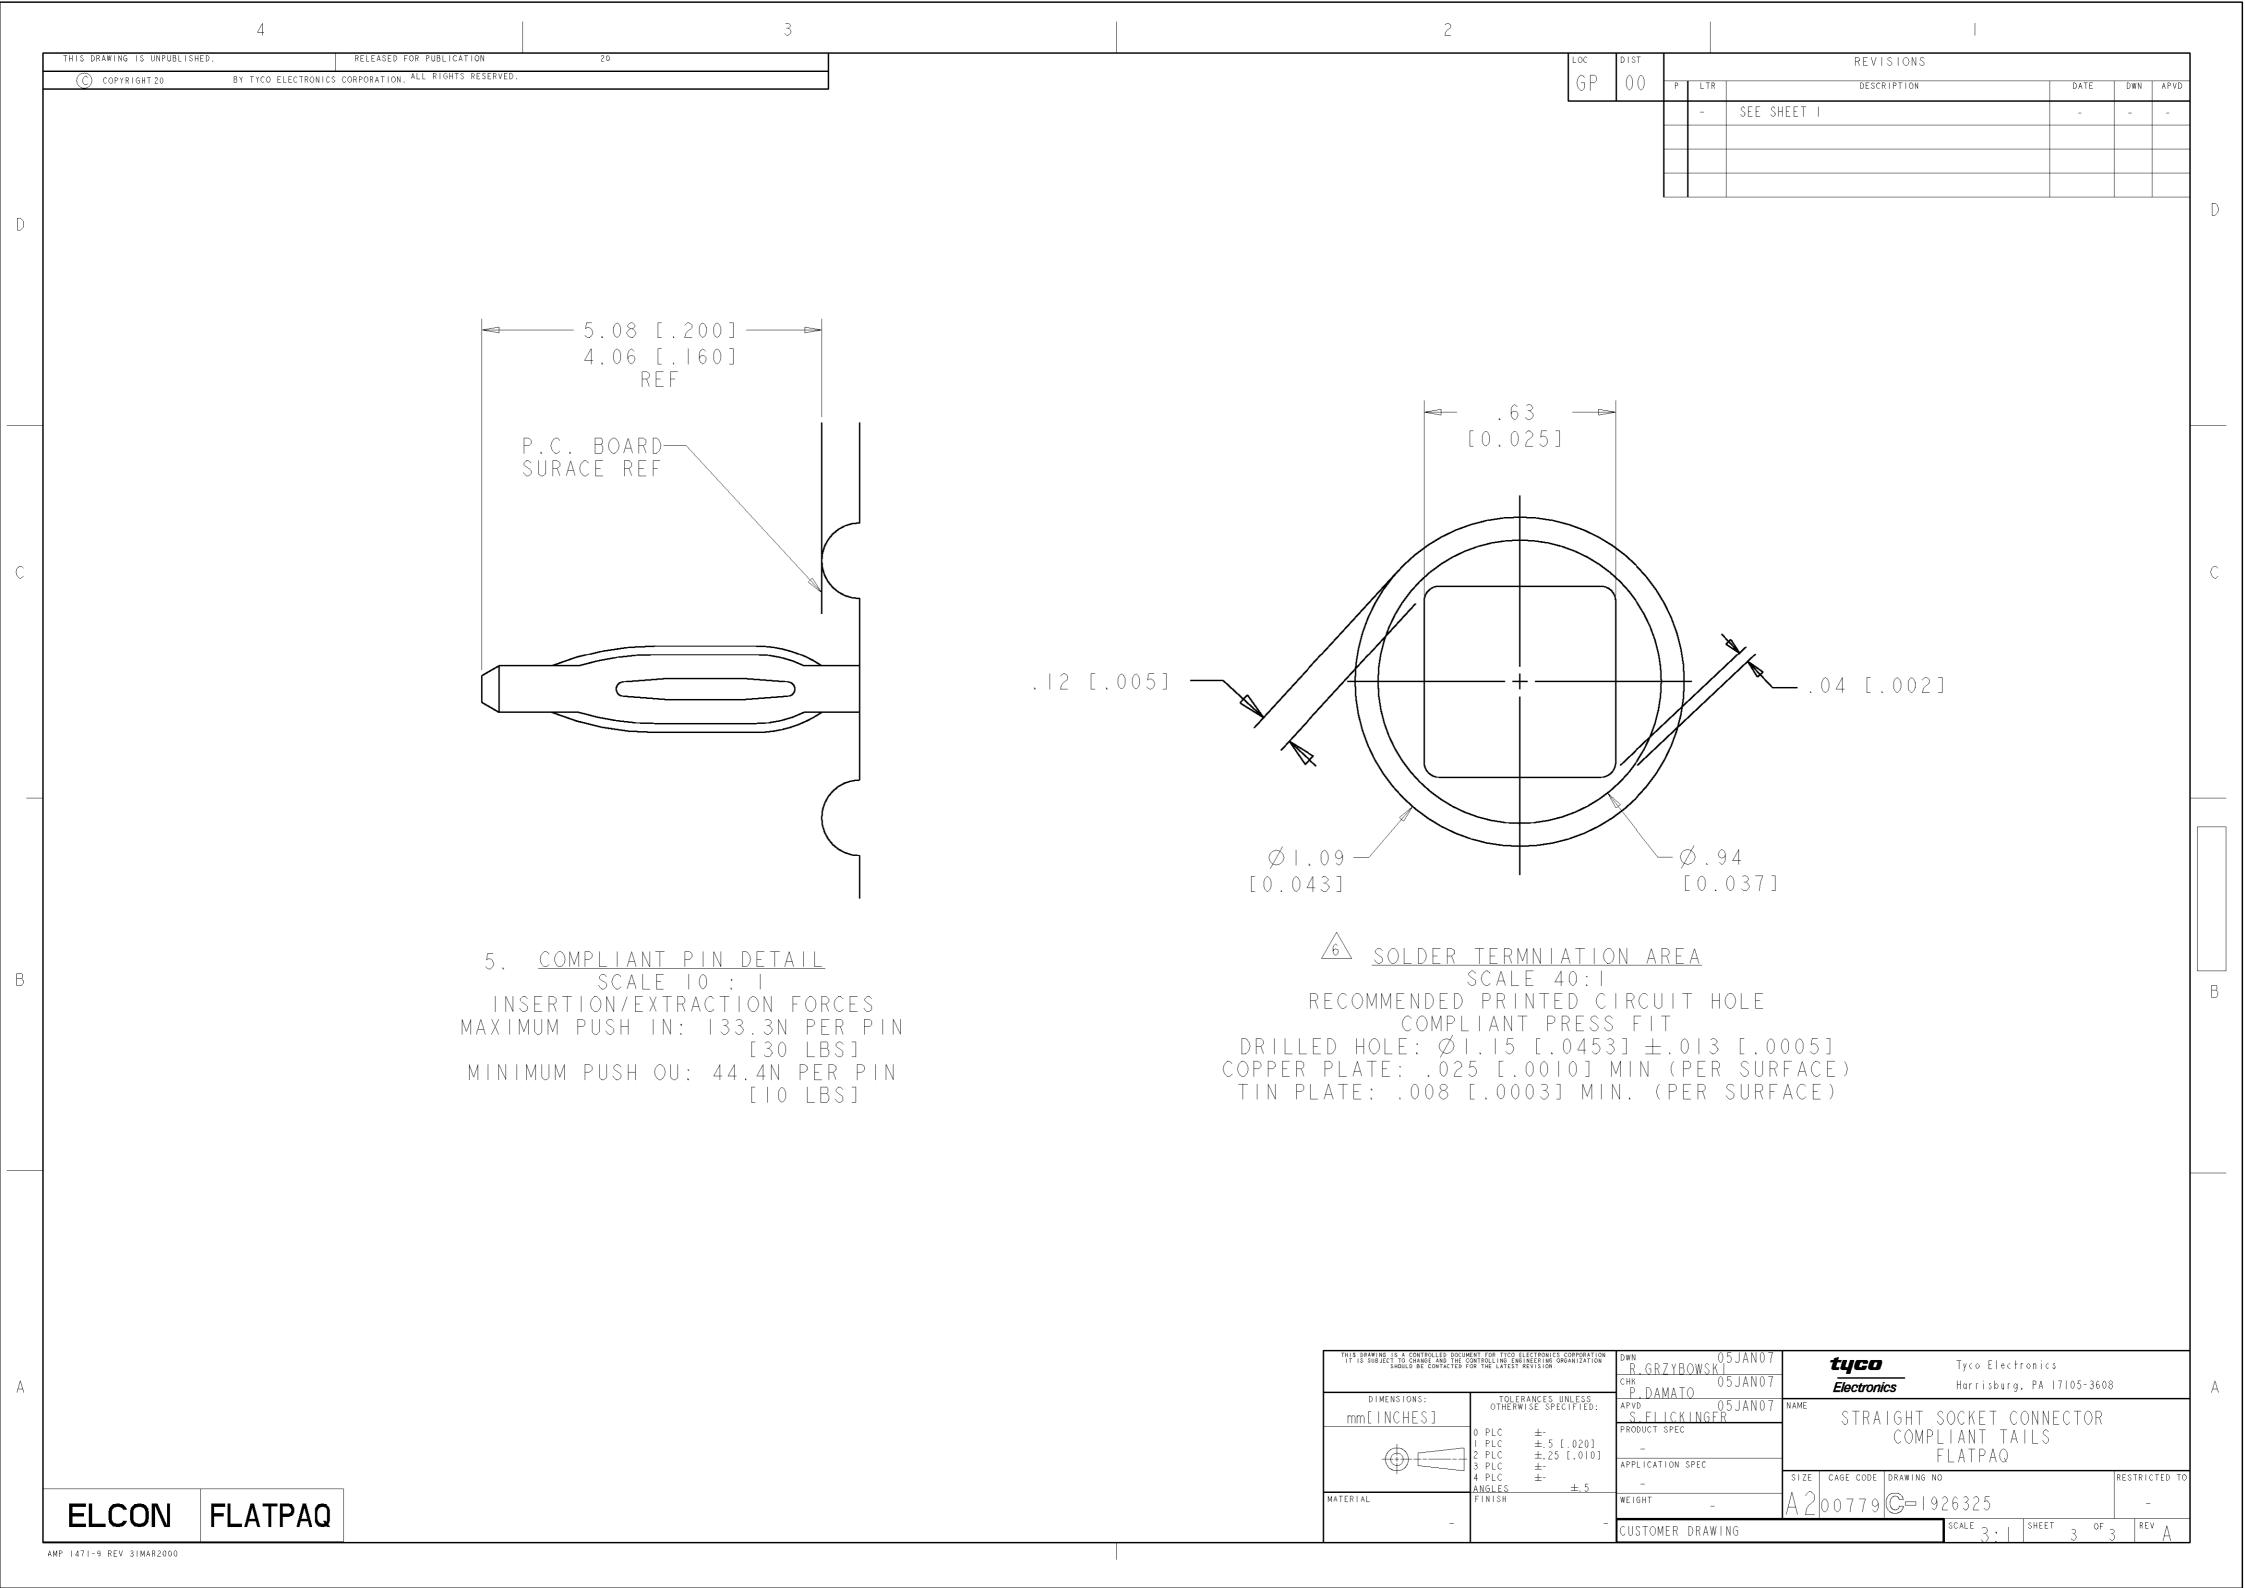

IZE C                            | STRAIGHT SOCKET CONNECTOR<br>COMPLIANT TAILS<br>FLATPAQ<br>AGE CODE DRAWING NO RESTRICTED TO |
|   | ELCON FLATPAQ                                                                                                              |                       |                                                                              | MATERIAL FINISH -                                                                                                                                                                                                                                                      | weight - A20<br>CUSTOMER DRAWING  | 0779 C= 1926325 -<br>scale 3:   sheet 2 of 3 Rev A                                           |

AMP 1471-9 REV 31MAR2000





В

А

С



## **Mouser Electronics**

Authorized Distributor

Click to View Pricing, Inventory, Delivery & Lifecycle Information:

TE Connectivity: <u>1926325-1</u>