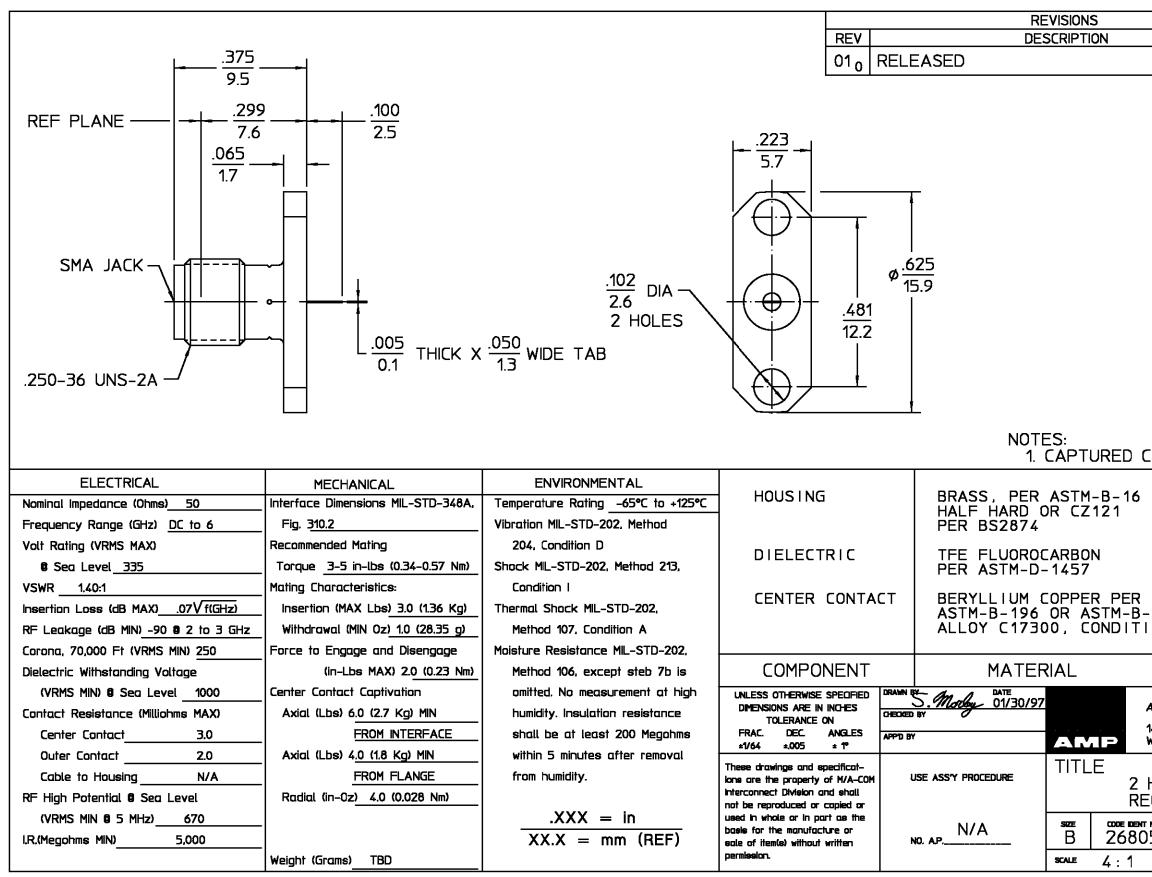

CUSTOMER DRAWING

|                       | DATE APPROVED                               |
|-----------------------|---------------------------------------------|
|                       | 3/7/97 S. Modby                             |
|                       |                                             |
|                       |                                             |
|                       |                                             |
|                       |                                             |
|                       |                                             |
|                       |                                             |
|                       |                                             |
|                       |                                             |
|                       |                                             |
|                       |                                             |
|                       |                                             |
| ENTE                  |                                             |
| _                     | WHITE BRONZE                                |
|                       | PLATE                                       |
|                       | N/A                                         |
|                       | GOLD PLATE                                  |
| 197<br>ON H           |                                             |
|                       | FINISH                                      |
|                       |                                             |
| MP Incor<br>40 Fourti | h Avenue                                    |
| raitham, I            | MA 02451-7599<br>SMA.COM                    |
|                       | FLANGE MOUNT JACK                           |
|                       |                                             |
| <u>&gt;   '</u>       | 2252-1858-36 01 <sub>0</sub><br>seet 1 of 1 |
| AMF                   | PART # 1086491-1                            |
| SHE                   | ET 1 OF 1 REV A                             |