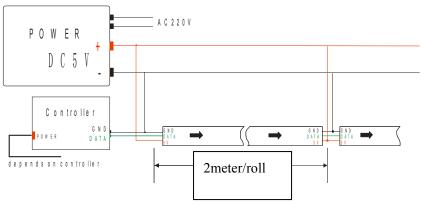

eads.
- ❖ It with high brightness, can achieve effects of full color running water, chasing and scanning.
- ❖ They widely applied to hotel, KTV entertainment place for interior decorative lighting, etc.
- This LED strip could be linded linked up to 2meters, more than 2 meters is strictly prohibited.
- ❖ The diameter of the power cord shold be based on the actual maximum current, the product power, cabling length (recommended no more than 2 meters), and the voltage of transmission line.

#### **Product Size:**



### **Product picture:**



#### **Product parame:**

Viewing angle:

Working voltage: DC5V
Working current: 8.64A/meterWorking temperature:  $-40^{\circ}C \sim 60^{\circ}C$ Package: 2meter/rollLED number: 144pcs/meter

Lifespan: MTBF≥50000h

≥140

## Distribution wiring diagram: