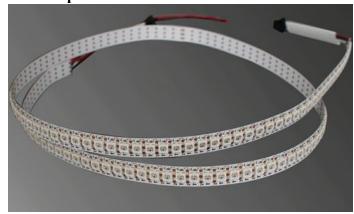

# Product type:HC-F5V-144L-144LED

#### **Product description:**

- ❖ This LED flexible strip is a full-color that external control for each lamp beads.
- ❖ It with high brightness, can achieve effects of full color running water, chasing and scanning.
- ❖ They widely applied to hotel, KTV entertainment place for interior decorative lighting, etc.
- This LED strip could be linded linked up to 2meters, more than 2 meters is strictly prohibited.
- ❖ The diameter of the power cord shold be based on the actual maximum current, the product power, cabling length (recommended no more than 2 meters), and the voltage of transmission line.

#### **Product Size:**



### **Product picture:**



#### **Product parame:**

Viewing angle:

Working voltage: DC5V
Working current: 8.64A/meterWorking temperature:  $-40^{\circ}C \sim 60^{\circ}C$ Package: 2meter/rollLED number: 144pcs/meter

Lifespan: MTBF≥50000h

≥140

## Distribution wiring diagram: