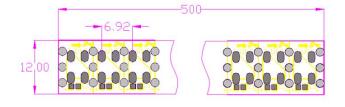

# Product type:HC-F5V-144L-144LED

#### **Product description:**

- ❖ This LED flexible strip is a full-color that external control for each lamp beads.
- ❖ It with high brightness, can achieve effects of full color running water, chasing and scanning.
- ❖ They widely applied to hotel, KTV entertainment place for interior decorative lighting, etc.
- This LED strip could be linded linked up to 2meters, more than 2 meters is strictly prohibited.
- ❖ The diameter of the power cord shold be based on the actual maximum current, the product power, cabling length (recommended no more than 2 meters), and the voltage of transmission line.

#### **Product Size:**



### **Product picture:**



#### **Product parame:**

Viewing angle:

Working voltage: DC5V
Working current: 8.64A/meterWorking temperature:  $-40^{\circ}C \sim 60^{\circ}C$ Package: 2meter/rollLED number: 144pcs/meter

Lifespan: MTBF≥50000h

≥140

## Distribution wiring diagram: