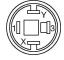

Attention: The preview is based on a sample product. This can differ from your current configuration.

**Mounting** 

Mounting cut-out

Ø8 mm

Front

Front dimension Front shape

9 x 9 mm square

**Other Attributes** 

Weight

0.002 kg

**IP-Rating** 

Front protection

IP 40

**Connection Method** 

Terminal

Solder 2.0 x 0.5mm

**Actuator** 

Switching action

Momentary

Switching element

Switching system

Low-level element

Contacts
Switching voltage
Switching current
Contact material

1 NO 50 V AC 0.1 A Gold

**Function** 

Illuminated pushbutton

eao 🔳

# EAO – Your Expert Partner for **Human Machine Interfaces**

## 19-451.035 - Illuminated pushbutton actuator

#### **Dimensions**



#### **Mounting cut-outs**



#### Wiring diagram



#### **Component layout**

9 x 9 mm

Ø9 mm





#### Legend

Contacts: NO = Normally open Switching action: B = Momentary