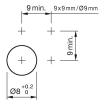

shbutton actuator

#### 19-451.035 - Illuminated pushbutton actuator



Attention: The preview is based on a sample product. This can differ from your current configuration.

**Mounting** 

Mounting cut-out

Ø8 mm

Front

Front dimension Front shape

9 x 9 mm square

**Other Attributes** 

Weight

0.002 kg

**IP-Rating** 

Front protection

IP 40

**Connection Method** 

Terminal

Solder 2.0 x 0.5mm

**Actuator** 

Switching action

Momentary

Switching element

Switching system

Low-level element

Contacts
Switching voltage
Switching current
Contact material

1 NO 50 V AC 0.1 A Gold

**Function** 

Illuminated pushbutton

eao 🔳

# EAO – Your Expert Partner for **Human Machine Interfaces**

## 19-451.035 - Illuminated pushbutton actuator

#### **Dimensions**



#### **Mounting cut-outs**



#### Wiring diagram



#### **Component layout**

9 x 9 mm

Ø9 mm





#### Legend

Contacts: NO = Normally open Switching action: B = Momentary