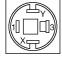

Attention: The preview is based on a sample product. This can differ from your current configuration.

**Mounting** 

Mounting cut-out

Ø8 mm

Front

Front dimension Front shape

9 x 9 mm square

**Other Attributes** 

Weight

0.002 kg

**IP-Rating** 

Front protection

IP 40

**Connection Method** 

Terminal

Solder 2.0 x 0.5mm

**Actuator** 

Switching action

Momentary

Switching element

Switching system

Low-level element

Contacts
Switching voltage
Switching current
Contact material

1 NO 50 V AC 0.1 A Gold

**Function** 

Illuminated pushbutton

eao 🔳

# EAO – Your Expert Partner for **Human Machine Interfaces**

## 19-451.035 - Illuminated pushbutton actuator

#### **Dimensions**



#### **Mounting cut-outs**



#### Wiring diagram



#### **Component layout**

9 x 9 mm

Ø9 mm





#### Legend

Contacts: NO = Normally open Switching action: B = Momentary