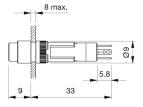

## 19-451.035 - Illuminated pushbutton actuator

#### 19-451.035 - Illuminated pushbutton actuator



Attention: The preview is based on a sample product. This can differ from your current configuration.

**Mounting** 

Mounting cut-out

Ø8 mm

Front

Front dimension Front shape

9 x 9 mm square

**Other Attributes** 

Weight

0.002 kg

**IP-Rating** 

Front protection

IP 40

**Connection Method** 

Terminal

Solder 2.0 x 0.5mm

**Actuator** 

Switching action

Momentary

Switching element

Switching system

Low-level element

Contacts
Switching voltage
Switching current
Contact material

1 NO 50 V AC 0.1 A Gold

**Function** 

Illuminated pushbutton

eao 🔳

# EAO – Your Expert Partner for **Human Machine Interfaces**

## 19-451.035 - Illuminated pushbutton actuator

#### **Dimensions**



#### **Mounting cut-outs**



#### Wiring diagram



#### **Component layout**

9 x 9 mm

Ø9 mm





#### Legend

Contacts: NO = Normally open Switching action: B = Momentary