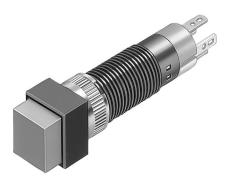

#### 19-451.035 - Illuminated pushbutton actuator

Attention: The preview is based on a sample product. This can differ from your current configuration.

**Mounting** 

Mounting cut-out

Ø8 mm

Front

Front dimension Front shape

9 x 9 mm square

**Other Attributes** 

Weight

0.002 kg

**IP-Rating** 

Front protection

IP 40

**Connection Method** 