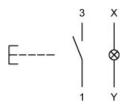

#### Wiring diagram

#### Legend

Contacts: NO = Normally open Switching action: B = Momentary