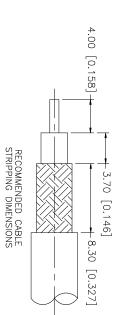

CRIMPED FERRULE HEX CRIMP SIZE .213"
CRIMPED CONTACT PIN HEX CRIMP SIZE .068"

CRIMP NOTES:

18 HEX

-29.80 [1.174]-

5/8-24UNEF-2B

| UPDATE DRAWING FORMAT | 05/24/04 | A    |
|-----------------------|----------|------|
| DESCRIPTION           | DATE     | REV. |