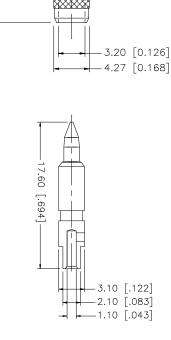

CRIMPED FERRULE HEX CRIMP SIZE .213"
CRIMPED CONTACT PIN HEX CRIMP SIZE .068"

CRIMP NOTES:

18 HEX

-29.80 [1.174]-

5/8-24UNEF-2B

| UPDATE DRAWING FORMAT | 05/24/04 | A    |
|-----------------------|----------|------|
| DESCRIPTION           | DATE     | REV. |