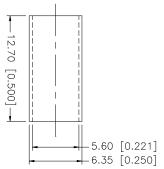

CRIMPED FERRULE HEX CRIMP SIZE .213"
CRIMPED CONTACT PIN HEX CRIMP SIZE .068"

CRIMP NOTES:

18 HEX

-29.80 [1.174]-

5/8-24UNEF-2B

| UPDATE DRAWING FORMAT | 05/24/04 | A    |
|-----------------------|----------|------|
| DESCRIPTION           | DATE     | REV. |