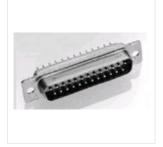

## BOX MOUNT D-SUB CONNECTORS

✓ Active

PRODUCT DRAWING
English
3D PDF

## TE CONNECTIVITY (TE) AMPLIMITE,ASY,RCPT,STD,109,ZN,2,CT AMPLIMITE | AMPLIMITE

У 🖬 f v

**1757820-7** TE Internal Number: 1757820-7 Mil-Spec: M24308/2-2Z

## Always EU RoHS/ELV Compliant

Connector Style **Receptacle** Number of Positions **15** Power/Signal/Coax Combination **No** Shell Size **2** 

Contact Style Crimp Snap-In

| Product Drawings | AMPLIMITE RECEPTACLE ASSY,SIZE 1 THRU 5 SERIES 109 WITH ZINC PLATED<br>SHELLS<br>PDF<br>English |
|------------------|-------------------------------------------------------------------------------------------------|
| CAD Files        | 3D PDF<br>PDF<br>3D                                                                             |
|                  | Customer View Model<br>2D_DXF.ZIP<br>English                                                    |
|                  | Customer View Model<br>3D_IGS.ZIP<br>English                                                    |
|                  | Customer View Model                                                                             |