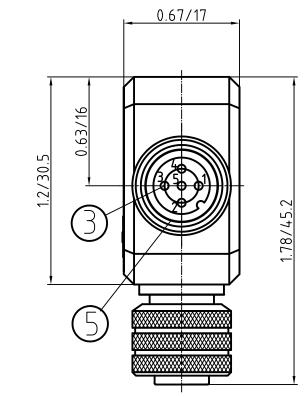

| 10   9   8   7   6   5   4 | 3 |
|----------------------------|---|
|----------------------------|---|

7

Verdrahtungsplan

F

Е

D

С

В