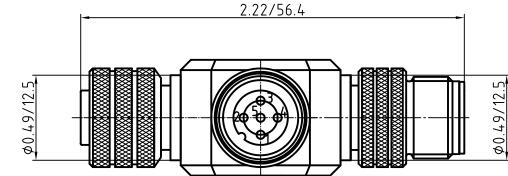

8

9

| 6           |                                                 | 5                                                                        |                                                                                                                                                                                                                                                                                                                                                                                                                                                                                                                                                                                                                                                                                                                                                                                                                                                                                                                                                                                                                                                                                                                                                                                                                                                                                                                                                                                                                                                                                                                                                                                                                                                                                                                                                                                                                                                                                                                                                                                                                                                                                                                                | 4                                                                                                                                                            |                                                                                              | 3                                                                                          |                     | 2                                | 1                         |                  |
|-------------|-------------------------------------------------|--------------------------------------------------------------------------|--------------------------------------------------------------------------------------------------------------------------------------------------------------------------------------------------------------------------------------------------------------------------------------------------------------------------------------------------------------------------------------------------------------------------------------------------------------------------------------------------------------------------------------------------------------------------------------------------------------------------------------------------------------------------------------------------------------------------------------------------------------------------------------------------------------------------------------------------------------------------------------------------------------------------------------------------------------------------------------------------------------------------------------------------------------------------------------------------------------------------------------------------------------------------------------------------------------------------------------------------------------------------------------------------------------------------------------------------------------------------------------------------------------------------------------------------------------------------------------------------------------------------------------------------------------------------------------------------------------------------------------------------------------------------------------------------------------------------------------------------------------------------------------------------------------------------------------------------------------------------------------------------------------------------------------------------------------------------------------------------------------------------------------------------------------------------------------------------------------------------------|--------------------------------------------------------------------------------------------------------------------------------------------------------------|----------------------------------------------------------------------------------------------|--------------------------------------------------------------------------------------------|---------------------|----------------------------------|---------------------------|------------------|
|             |                                                 |                                                                          | (Siles in the second se | 3)                                                                                                                                                           |                                                                                              |                                                                                            |                     |                                  |                           | F                |
|             |                                                 |                                                                          |                                                                                                                                                                                                                                                                                                                                                                                                                                                                                                                                                                                                                                                                                                                                                                                                                                                                                                                                                                                                                                                                                                                                                                                                                                                                                                                                                                                                                                                                                                                                                                                                                                                                                                                                                                                                                                                                                                                                                                                                                                                                                                                                |                                                                                                                                                              |                                                                                              |                                                                                            |                     |                                  |                           | E                |
|             | 2                                               | .22/56.4                                                                 |                                                                                                                                                                                                                                                                                                                                                                                                                                                                                                                                                                                                                                                                                                                                                                                                                                                                                                                                                                                                                                                                                                                                                                                                                                                                                                                                                                                                                                                                                                                                                                                                                                                                                                                                                                                                                                                                                                                                                                                                                                                                                                                                |                                                                                                                                                              |                                                                                              | <u>\$</u>                                                                                  | .49/12.5            |                                  |                           | D                |
|             |                                                 |                                                                          |                                                                                                                                                                                                                                                                                                                                                                                                                                                                                                                                                                                                                                                                                                                                                                                                                                                                                                                                                                                                                                                                                                                                                                                                                                                                                                                                                                                                                                                                                                                                                                                                                                                                                                                                                                                                                                                                                                                                                                                                                                                                                                                                | <u>\$0.49/12.5</u>                                                                                                                                           |                                                                                              |                                                                                            |                     |                                  |                           | С                |
|             |                                                 |                                                                          |                                                                                                                                                                                                                                                                                                                                                                                                                                                                                                                                                                                                                                                                                                                                                                                                                                                                                                                                                                                                                                                                                                                                                                                                                                                                                                                                                                                                                                                                                                                                                                                                                                                                                                                                                                                                                                                                                                                                                                                                                                                                                                                                |                                                                                                                                                              |                                                                                              |                                                                                            | AL NUMBEI<br>588009 |                                  | RING NUMBER<br>51FJ-00000 | В                |
| DESCRIPTION | EC NO: WEU2010-0371<br>DRWN: BBRAUCH 2010/02/17 | CH'KD:NS<br>APPR: NSTAUDIG 2010/02/24<br>0 =<br>0 =<br>0 =<br>2010/02/24 | (UNI<br>4 PLAC<br>3 PLAC<br>2 PLAC<br>1 PLAC<br>A                                                                                                                                                                                                                                                                                                                                                                                                                                                                                                                                                                                                                                                                                                                                                                                                                                                                                                                                                                                                                                                                                                                                                                                                                                                                                                                                                                                                                                                                                                                                                                                                                                                                                                                                                                                                                                                                                                                                                                                                                                                                              | Image: ERAL TOLERANCES   ESS SPECIFIED)   mm INCH   ES ± ±   ES ± ±   ES ± ±0.01   CE ±0.3 ±   INGULAR ±    WHERE APPLICABLE   MUST REMAIN   THIN DIMENSIONS | BBRAUCH<br>CHECKED BY<br>NS<br>APPROVED BY<br>NSTAUDIG<br>MATERIAL NO.<br>SEE T<br>SIZE THIS | M<br>DATE<br>2010/02/17<br>DATE<br>2010/02/18<br>DATE<br>2010/02/18<br>ABLE<br>DRAWING CON |                     | SD-120068-03<br>MATION THAT IS F | CORPORATED                | -<br>-<br>-<br>- |
| 6           |                                                 | <u> </u> ∞]<br>5                                                         |                                                                                                                                                                                                                                                                                                                                                                                                                                                                                                                                                                                                                                                                                                                                                                                                                                                                                                                                                                                                                                                                                                                                                                                                                                                                                                                                                                                                                                                                                                                                                                                                                                                                                                                                                                                                                                                                                                                                                                                                                                                                                                                                | 4                                                                                                                                                            |                                                                                              | 3                                                                                          |                     | 2                                | 1                         |                  |