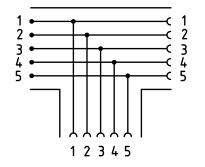

| 10   9   8   7   6   5   4 | 3 |
|----------------------------|---|
|----------------------------|---|

7

Verdrahtungsplan

F

Е

D

С

В