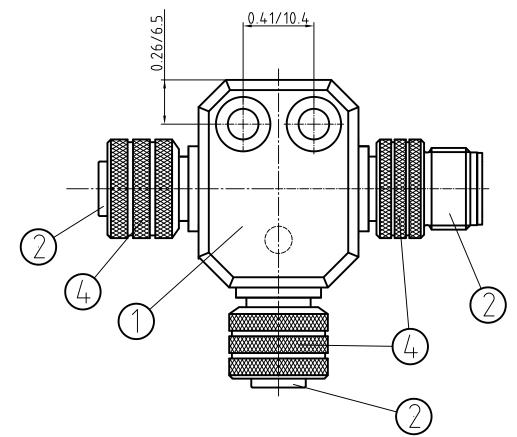

А

10

| ITEM | COMPONENT    | MATERIAL     | FINISH           |  |
|------|--------------|--------------|------------------|--|
| 5    | 0-RING VITON |              | RED              |  |
| 4    | COUPLER      | BRASS        | NICKEL PLATED    |  |
| 3    | PIN CONTACT  | COPPER ALLOY | GOLD OVER NICKEL |  |
| 2    | INSERT       | PUR          | BLACK            |  |
| 1    | OVERMOLD     | PUR          | BLACK            |  |
|      |              |              |                  |  |
|      |              |              |                  |  |