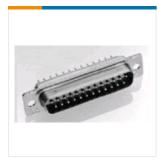

## **BOX MOUNT D-SUB CONNECTORS**

✓ Active

PRODUCT DRAWING

3D PDF

TE CONNECTIVITY (TE)

AMPLIMITE, ASY, RCPT, STD, 109, ZN, 3

AMPLIMITE | AMPLIMITE

1757820-3

TE Internal Number: 1757820-3 Mil-Spec: M24308/2-283Z

Always EU RoHS/ELV Compliant

Connector Style Receptacle

Number of Positions 25

Power/Signal/Coax Combination No

Shell Size 3

Contact Style Crimp Snap-In

Connector Style

Shell Size

3

Blindmate

Applies To Wire/Cable

Product Type Connector

Configuration Features Number of Positions 25

| Body Features         | Non-Magnetic                                | No                                                                                                              |
|-----------------------|---------------------------------------------|-----------------------------------------------------------------------------------------------------------------|
|                       | Insert Arrangement                          | MS18275-1                                                                                                       |
|                       | Shell Material                              | Steel                                                                                                           |
|                       | Shell Plating Material                      | Zinc                                                                                                            |
|                       | Retention Clip Material                     | Stainless Steel                                                                                                 |
| Contact Features      | Contact Style                               | Crimp Snap-In                                                                                                   |
|                       | Contact Size                                | 20                                                                                                              |
|                       | Contact Base Material                       | Copper Alloy                                                                                                    |
|                       | Contact Type                                | Socket                                                                                                          |
|                       | Contact Mating Area Plating Material        | Gold over Nickel                                                                                                |
|                       | Contact Mating Area Plating Thickness (µin) | 50                                                                                                              |
| Mechanical Attachment | Mounting Style                              | Mounting Holes                                                                                                  |
|                       | Mounting Hole Diameter                      | 3.05 mm [ .12 in ]                                                                                              |
| Operation/Application | ULTRA-LITE Connector                        | No                                                                                                              |
| Industry Standards    | NASA Qualification                          | No                                                                                                              |
| Packaging Features    | Packaging Method                            | Carton                                                                                                          |
| Other                 | Comment                                     | "Z" is stamped on connectors following<br>M24308 part number as required. "Z"<br>designates zinc shell plating. |
| Product Compliance    | Statement of Compliance                     |                                                                                                                 |