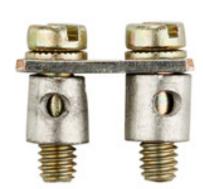

| General ordering data Order No. | 1312500000                                                                                       |
|---------------------------------|--------------------------------------------------------------------------------------------------|
| Part designation                | Q 2 DLI                                                                                          |
| Version                         | Cross-connector / link for modular terminal, Pre-<br>assembled cross-connection, No. of poles: 2 |
| EAN                             | 4008190039837                                                                                    |
| Qty.                            | 50 pc(s).                                                                                        |
| Additional technical data       |                                                                                                  |
| Explosion-tested version "Ex e" | No                                                                                               |
| Rating data                     |                                                                                                  |
| Rated voltage                   | 0 V                                                                                              |
| Rated current                   | 24 A                                                                                             |
|                                 |                                                                                                  |
| Approvals institutes            | n.a.                                                                                             |
| Classifications                 |                                                                                                  |
| ETIM 2.0                        | EC000489                                                                                         |
| ETIM 3.0                        | EC000489                                                                                         |
| eClass 4.1                      | 27-14-11-99                                                                                      |
| eClass 5.0                      | 27-14-11-40                                                                                      |
| eClass 5.1                      | 27-14-11-40                                                                                      |
|                                 |                                                                                                  |