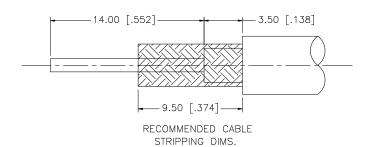

| REV. | DATE     | DESCRIPTION                                     |  |  |  |  |  |  |  |
|------|----------|-------------------------------------------------|--|--|--|--|--|--|--|
| NC   | 05/12/05 | 5/12/05 INITIAL RELEASE                         |  |  |  |  |  |  |  |
| А    | 05/24/07 | MODIFY OVERAL BODY DIMENSIONS, MATERIAL TO ZINC |  |  |  |  |  |  |  |





| 8 |             |          |        |     | UNLESS OTHERWISE SPECIFIED DIMENSIONS ARE IN MILLIMETERS, DIMENSIONS IN [ ] ARE IN INCHES AND FOR CUSTOMER REFERANCE ONLY. | APPROVALS DATE                                                        |                  | DATE     | Amphonal Connov                             |  |  |
|---|-------------|----------|--------|-----|----------------------------------------------------------------------------------------------------------------------------|-----------------------------------------------------------------------|------------------|----------|---------------------------------------------|--|--|
| 7 |             |          |        |     |