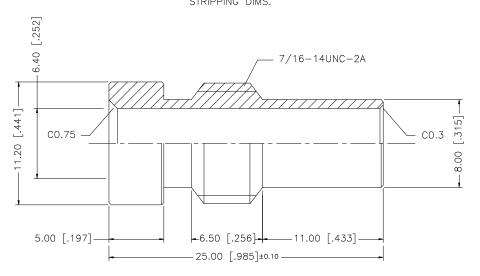

| 8 |             |          |        |     | UNLESS OTHERWISE SPECIFIED DIMENSIONS ARE IN MILLIMETERS, DIMENSIONS IN [ ] ARE IN INCHES AND FOR CUSTOMER REFERANCE ONLY. | APPROVALS DATE                                                        |                  | DATE     | Amphonal Connov                             |  |  |
|---|-------------|----------|--------|-----|----------------------------------------------------------------------------------------------------------------------------|-----------------------------------------------------------------------|------------------|----------|---------------------------------------------|--|--|
| 7 |             |          |        |     |                                                                                                                            | DRAWN G.R.S                                                           | S.               | 05/24/07 | Amphenol Connex                             |  |  |
| 6 |             |          |        |     |                                                                                                                            | CHECKED                                                               |                  |          | PART DESCRIPTION                            |  |  |
| 4 |             |          |        |     | 30 - 120mm ± 0.50mm                                                                                                        | 8 - 30mm ± 0.40mm<br>30 - 120mm ± 0.50mm ISSUED REDUCER (FOR RG-59/U) |                  |          |                                             |  |  |
| 3 |             |          |        |     | TOLERANCES FOR INCHES ARE:                                                                                                 | SHEET 1 OF                                                            | 1                |          | (101/1/0/39/0)                              |  |  |
| 1 | REDUCER     | ZINC     | NICKEL | 1   | $\begin{array}{c} 0.020315 = \pm 0.007" \\ 0.315 - 1.180 = \pm 0.015" \\ 1.180 - 4.724 = \pm 0.020" \end{array}$           | 1 01                                                                  |                  |          | PART NO. 182108                             |  |  |
|   | DESCRIPTION | MATERIAL | FINISH | QTY |                                                                                                                            | C:/182                                                                | :/182/182108.DWG |          | DWG. NO. 182108.DWG REV. NC SIZE A SCALE NA |  |  |