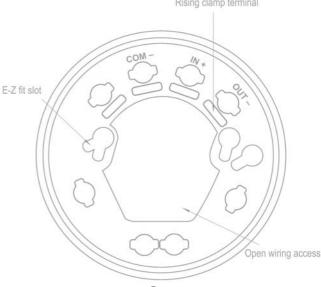

#### **Built in TimeSaver Base®**

-Sounder locks into base. No wiring required to sounder head.

-Faster installation reduces commisioning time and overall costs.

-E-Z<sup>™</sup> fit slots (for shallow base fixing).