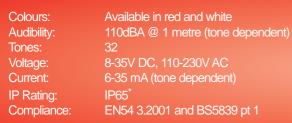

### The latest sound in fire alarm technology

Fitted with the TimeSaver Base<sup>®</sup>, the Sonos is a unique multi-purpose alarm sounder optimised for fire applications.

| Installer Benefits                      |                                                                                                          |
|-----------------------------------------|----------------------------------------------------------------------------------------------------------|
| Unique                                  | Wire-to-base system uses the TimeSaver® design.                                                          |
| Quick & Safe                            | Simple 'First Fix' installation (no 'Second Fix' wiring).<br>Smooth flow cabling for faster termination. |
| Twist & Click                           | Quick connect / disconnect.<br>No locking screw required.                                                |
| Easy Handling                           | Tone and volume setting can be preset or adjusted 'off-base'.                                            |
|                                         | 1-6.6.1.1. C.C                                                                                           |
| Performance Benefits                    |                                                                                                          |
|                                         |                                                                                                          |
| Alarm Tones                             | 32 distinct tones.                                                                                       |
|                                         | 32 distinct tones.<br>Current consumption from<br>6 to 35 mA.                                            |
| Alarm Tones                             | Current consumption from                                                                                 |
| Alarm Tones<br>Efficiency               | Current consumption from 6 to 35 mA.                                                                     |
| Alarm Tones<br>Efficiency<br>Audibility | Current consumption from<br>6 to 35 mA.<br>Up to 110 dB at peak.                                         |