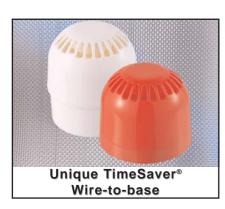

### The latest sound in fire alarm technology

Fitted with the TimeSaver Base<sup>®</sup>, the Sonos is a unique multi-purpose alarm sounder optimised for fire applications.

| Installer Benefits                      |                                                                                                          |
|-----------------------------------------|----------------------------------------------------------------------------------------------------------|
| Unique                                  | Wire-to-base system uses the TimeSaver® design.                                                          |
| Quick & Safe                            | Simple 'First Fix' installation (no 'Second Fix' wiring).<br>Smooth flow cabling for faster termination. |
| Twist & Click                           | Quick connect / disconnect.<br>No locking screw required.                                                |
| Easy Handling                           | Tone and volume setting can be preset or adjusted 'off-base'.                                            |
|                                         | 1-6.6.1.1. C.C                                                                                           |
| Performance Benefits                    |                                                                                                          |
|                                         |                                                                                                          |
| Alarm Tones                             | 32 distinct tones.                                                                                       |
|                                         | 32 distinct tones.<br>Current consumption from<br>6 to 35 mA.                                            |
| Alarm Tones                             | Current consumption from                                                                                 |
| Alarm Tones<br>Efficiency               | Current consumption from 6 to 35 mA.                                                                     |
| Alarm Tones<br>Efficiency<br>Audibility | Current consumption from<br>6 to 35 mA.<br>Up to 110 dB at peak.                                         |

#### **Built in TimeSaver Base®**

-Sounder locks into base. No wiring required to sounder head.

-Faster installation reduces commisioning time and overall costs.

-E-Z<sup>™</sup> fit slots (for shallow base fixing).