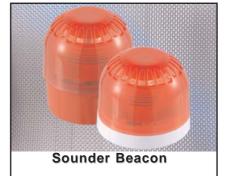

#### Combined sounder/beacon

-The full sounder head becomes a lens, thus providing greater spread of light.

\*Applies to deep base option TimeSaver Base<sup>®</sup> is a registered trademark of Apollo Fire Detectors. E-Z<sup>™</sup> Fit is a trademark of Apollo Fire Detectors