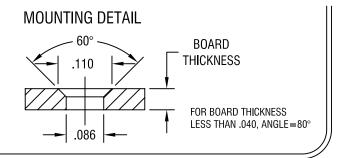

## NOTES:

DATE

1. PIN: MAT'L - BRASS

FINISH: TIN

2. BUSHING: MAT'L - PTFE (TEFLON)

DESCRIPTION

COLOR: WHITE

| KEYSTONE ELECTRONICS CORP. ASTORIA, N.Y. 11105-2017 |                                                             |
|-----------------------------------------------------|-------------------------------------------------------------|
| PART NAME PTFE INSULATED TERMINAL                   |                                                             |
| MATERIAL AS NOTED                                   |                                                             |
| AS NOTED                                            | DRN BY   N.T.   DATE   11.14.07     APP'D   LN   SCALE   6X |
| TOLERANCES INCH [MM] CODE    DECIMAL                | DWG NO. 11151                                               |