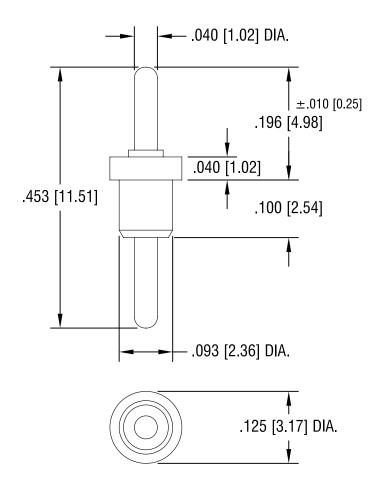

## NOTES:

DATE

1. PIN: MAT'L - BRASS

FINISH: TIN

2. BUSHING: MAT'L - PTFE (TEFLON)

DESCRIPTION

COLOR: WHITE

| KEYSTONE ELECTRONICS CORP. ASTORIA, N.Y. 11105-2017 |                                                             |
|-----------------------------------------------------|-------------------------------------------------------------|
| PART NAME PTFE INSULATED TERMINAL                   |                                                             |
| MATERIAL AS NOTED                                   |                                                             |
| AS NOTED                                            | DRN BY   N.T.   DATE   11.14.07     APP'D   LN   SCALE   6X |
| TOLERANCES INCH [MM] CODE    DECIMAL                | DWG NO. 11151                                               |