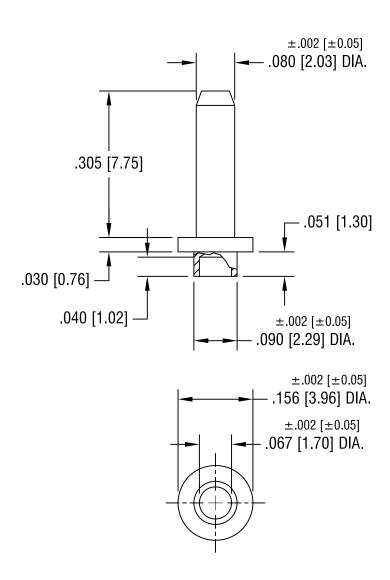

REV.

DATE

DESCRIPTION

| KEYSTONE ELECTRONICS CORP.                                       |                                    |
|------------------------------------------------------------------|------------------------------------|
| www.keyelco.com • ASTORIA, N                                     | Y. 11105-2017 • Tel (718) 956-8900 |
| PART NAME                                                        |                                    |
| MICRO PIN, SWAGE MOUNT                                           |                                    |
| MATERIAL                                                         |                                    |
| BRASS                                                            |                                    |
| GOLD PLATE                                                       | DRN BY BOONE DATE 9.6.96           |
| GOLD PLATE                                                       | APP'D LN SCALE 5X                  |
| TOLERANCES INCH [MM] CODE                                        | DWG NO.                            |
| DECIMAL ± .005 [± 0.13 ] ANGULAR ± 1° UNLESS OTHERWISE SPECIFIED | 1447-1                             |