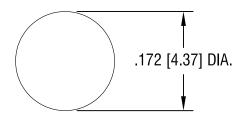

## NOTES:

DATE

1. PIN: MAT'L - BRASS

FINISH: TIN

2. BUSHING: MAT'L - PTFE (TEFLON)

DESCRIPTION

COLOR: WHITE

| KEYSTONE ELECTRONICS CORP.                                      |             |               |
|-----------------------------------------------------------------|-------------|---------------|
| ASTORIA, N.Y. 11105-2017                                        |             |               |
| PART NAME                                                       |             |               |
| PTFE INSULATED TERMINAL                                         |             |               |
| MATERIAL                                                        |             |               |
| AS NOTED                                                        |             |               |
| AS NOTED                                                        | DRN BY N.T. | DATE 11.02.07 |
|                                                                 | APP'D LN    | SCALE 6X      |
| TOLERANCES INCH [MM] CODE                                       | DWG NO.     |               |
| DECIMAL ± .005 [± 0.15] ANGULAR ± 1° UNLESS OTHERWISE SPECIFIED | 11          | 075           |