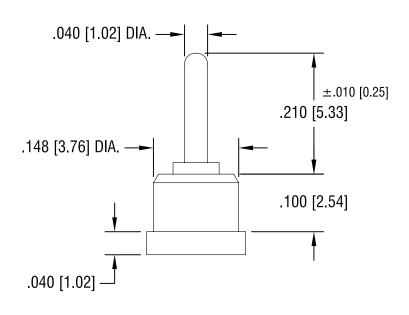

## NOTES:

DATE

1. PIN: MAT'L - BRASS

FINISH: TIN

2. BUSHING: MAT'L - PTFE (TEFLON)

DESCRIPTION

COLOR: WHITE

| KEYSTONE ELECTRONICS CORP.                                      |             |               |
|-----------------------------------------------------------------|-------------|---------------|
| ASTORIA, N.Y. 11105-2017                                        |             |               |
| PART NAME                                                       |             |               |
| PTFE INSULATED TERMINAL                                         |             |               |
| MATERIAL                                                        |             |               |
| AS NOTED                                                        |             |               |
| AS NOTED                                                        | DRN BY N.T. | DATE 11.02.07 |
|                                                                 | APP'D LN    | SCALE 6X      |
| TOLERANCES INCH [MM] CODE                                       | DWG NO.     |               |
| DECIMAL ± .005 [± 0.15] ANGULAR ± 1° UNLESS OTHERWISE SPECIFIED | 11          | 075           |