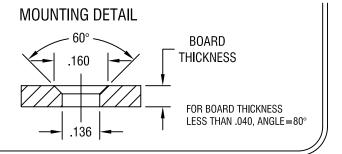

## NOTES:

DATE

1. PIN: MAT'L - BRASS

FINISH: TIN

2. BUSHING: MAT'L - PTFE (TEFLON)

DESCRIPTION

COLOR: WHITE

| KEYSTONE ELECTRONICS CORP.                                      |             |               |
|-----------------------------------------------------------------|-------------|---------------|
| ASTORIA, N.Y. 11105-2017                                        |             |               |
| PART NAME                                                       |             |               |
| PTFE INSULATED TERMINAL                                         |             |               |
| MATERIAL                                                        |             |               |
| AS NOTED                                                        |             |               |
| AS NOTED                                                        | DRN BY N.T. | DATE 11.02.07 |
|                                                                 | APP'D LN    | SCALE 6X      |
| TOLERANCES INCH [MM] CODE                                       | DWG NO.     |               |
| DECIMAL ± .005 [± 0.15] ANGULAR ± 1° UNLESS OTHERWISE SPECIFIED | 11          | 075           |