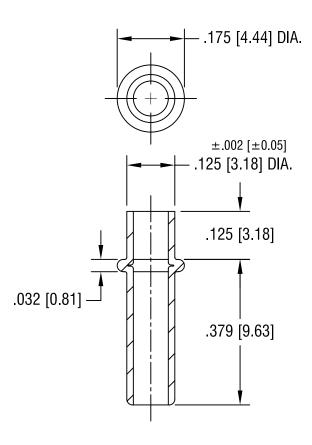

REV.

DATE

DESCRIPTION

| KEYSTONE ELECTRONICS CORP.                                       |                    |
|------------------------------------------------------------------|--------------------|
| ASTORIA, N.Y. 11105-2017                                         |                    |
| PART NAME                                                        |                    |
| CONTACT PIN, SEAMLESS                                            |                    |
| MATERIAL                                                         |                    |
| BRASS                                                            |                    |
| FINISH NICKEL PLATE                                              | BOONE DATE 7.16.07 |
| NICKEL PLATE                                                     | APP'D LN SCALE 4X  |
| TOLERANCES INCH [MM] CODE                                        | DWG NO.            |
| DECIMAL ± .005 [± 0.15 ] ANGULAR ± 1° UNLESS OTHERWISE SPECIFIED | 1200               |