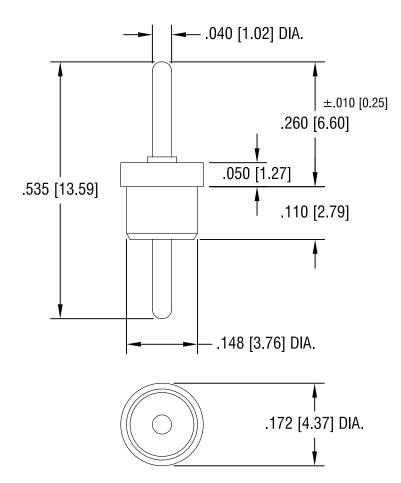

## NOTES:

DATE

1. PIN: MAT'L - BRASS

FINISH: TIN

2. BUSHING: MAT'L - PTFE (TEFLON)

DESCRIPTION

COLOR: WHITE

| KEYSTONE ELECTRONICS CORP. ASTORIA, N.Y. 11105-2017                 |             |          |
|---------------------------------------------------------------------|-------------|----------|
| PART NAME                                                           |             |          |
| PTFE INSULATED TERMINAL                                             |             |          |
| MATERIAL                                                            |             |          |
| AS NOTED                                                            |             |          |
| FINISH                                                              | DRN BY N.T. | 11.09.07 |
| AS NOTED                                                            |             |          |
|                                                                     | APP'D LN    | SCALE 5X |
| TOLERANCES INCH [MM] CODE                                           | DWG NO.     |          |
| DECIMAL ± .005 [± 0.15]  ANGULAR ± 1°  LINI ESS OTHERWISE SPECIFIED | 11          | 156      |