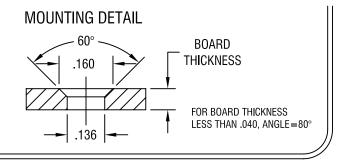

## NOTES:

DATE

1. PIN: MAT'L - BRASS

FINISH: TIN

2. BUSHING: MAT'L - PTFE (TEFLON)

DESCRIPTION

COLOR: WHITE

| KEYSTONE ELECTRONICS CORP. ASTORIA, N.Y. 11105-2017                 |             |          |
|---------------------------------------------------------------------|-------------|----------|
| PART NAME                                                           |             |          |
| PTFE INSULATED TERMINAL                                             |             |          |
| MATERIAL                                                            |             |          |
| AS NOTED                                                            |             |          |
| FINISH                                                              | DRN BY N.T. | 11.09.07 |
| AS NOTED                                                            |             |          |
|                                                                     | APP'D LN    | SCALE 5X |
| TOLERANCES INCH [MM] CODE                                           | DWG NO.     |          |
| DECIMAL ± .005 [± 0.15]  ANGULAR ± 1°  LINI ESS OTHERWISE SPECIFIED | 11          | 156      |