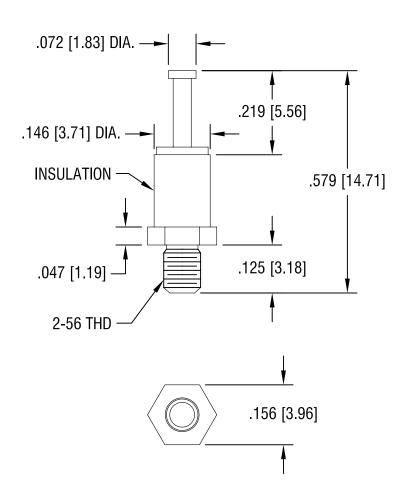

## NOTES:

1. TERMINAL: MAT'L - BRASS

FINISH: TIN

2. INSULATION: MAT'L - DIALLYL PHTHALATE

COLOR: BLUE

3 BASE: MATL - BRASS

FINISH: TIN

## KEYSTONE ELECTRONICS CORP.

ASTORIA, N.Y. 11105-2017 PART NAME INSULATED THREADED TURRETS MATERIAL **AS NOTED** DRN BY FINISH 5.03.07 N.T. AS NOTED APP'D LN 4X TOLERANCES INCH [MM] CODE DWG NO. ±.005 [±0.15] DECIMAL 11501 C/M ANGULAR ± 1°