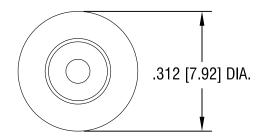

## NOTES:

DATE

1. PIN: MAT'L - BRASS

FINISH: TIN

2. BUSHING: MAT'L - PTFE (TEFLON)

DESCRIPTION

COLOR: WHITE

| KEYSTONE ELECTRONICS CORP. ASTORIA, N.Y. 11105-2017               |             |          |
|-------------------------------------------------------------------|-------------|----------|
| PART NAME                                                         |             |          |
| PTFE INSULATED TERMINAL                                           |             |          |
| MATERIAL                                                          |             |          |
| AS NOTED                                                          |             |          |
| AS NOTED                                                          | DRN BY N.T. | 11.08.07 |
|                                                                   | APP'D LN    | SCALE 4X |
| TOLERANCES INCH [MM] CODE                                         | DWG NO.     |          |
| DECIMAL ±.005 [±0.15]  ANGULAR ± 1°  LINI ESS OTHERWISE SPECIFIED | 11          | 250      |