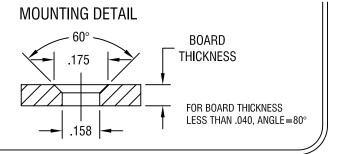

## NOTES:

DATE

1. PIN: MAT'L - BRASS

FINISH: TIN

2. BUSHING: MAT'L - PTFE (TEFLON)

DESCRIPTION

COLOR: WHITE

| KEYSTONE ELECTRONICS CORP. ASTORIA, N.Y. 11105-2017               |             |          |
|-------------------------------------------------------------------|-------------|----------|
| PART NAME                                                         |             |          |
| PTFE INSULATED TERMINAL                                           |             |          |
| MATERIAL                                                          |             |          |
| AS NOTED                                                          |             |          |
| AS NOTED                                                          | DRN BY N.T. | 11.08.07 |
|                                                                   | APP'D LN    | SCALE 4X |
| TOLERANCES INCH [MM] CODE                                         | DWG NO.     |          |
| DECIMAL ±.005 [±0.15]  ANGULAR ± 1°  LINI ESS OTHERWISE SPECIFIED | 11          | 250      |