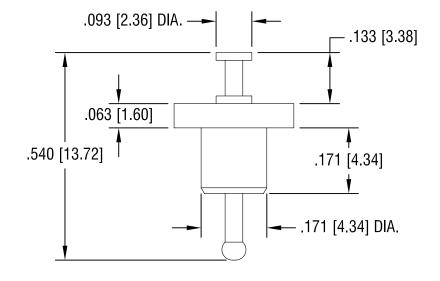

## NOTES:

DATE

1. PIN: MAT'L - BRASS

FINISH: TIN

2. BUSHING: MAT'L - PTFE (TEFLON)

DESCRIPTION

COLOR: WHITE

| KEYSTONE ELECTRONICS CORP. ASTORIA, N.Y. 11105-2017               |             |          |
|-------------------------------------------------------------------|-------------|----------|
| PART NAME                                                         |             |          |
| PTFE INSULATED TERMINAL                                           |             |          |
| MATERIAL                                                          |             |          |
| AS NOTED                                                          |             |          |
| AS NOTED                                                          | DRN BY N.T. | 11.08.07 |
|                                                                   | APP'D LN    | SCALE 4X |
| TOLERANCES INCH [MM] CODE                                         | DWG NO.     |          |
| DECIMAL ±.005 [±0.15]  ANGULAR ± 1°  LINI ESS OTHERWISE SPECIFIED | 11          | 250      |