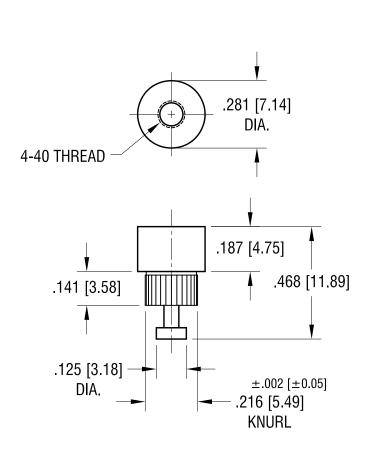

## NOTES:

1 TERMINAL.

MAT'L - BRASS, MATTE TIN PLATE

SCREW:

MAT'L - STEEL, ZINC PLATE

2. (1) ONE 4-40 x 3/16 L. SCREW SUPPLIED LOOSE.

|            |                          | KEYSTONE ELECTRONICS CORP. www.keyelco.com • ASTORIA, N.Y. 11105-2017 • Tel (718) 956-8900 |                                                             |          |            |
|------------|--------------------------|--------------------------------------------------------------------------------------------|-------------------------------------------------------------|----------|------------|
|            |                          | PART NAME BINDING POST SCREW TERMINAL                                                      |                                                             |          |            |
|            |                          | MATERIAL                                                                                   |                                                             |          |            |
| <b>l</b> , |                          |                                                                                            | AS NOTED                                                    |          |            |
| 7.15.09    | CHANGE AS PER ECN 09-107 | С                                                                                          | AS NOTED                                                    | BOONE    | 1.14.83    |
|            |                          |                                                                                            | ASNOILD                                                     | APP'D LN | SCALE 2.5X |
| 1.13.06    | CHANGE AS PER ECN 06-004 | В                                                                                          | TOLERANCES INCH [MM] CODE DECIMAL $\pm .005$ [ $\pm 0.15$ ] | 5110110. |            |
| DATE       | DESCRIPTION              | REV.                                                                                       | ANGULAR ± 1° C                                              | 1        | 1537       |