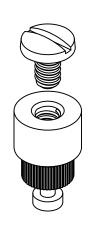

## NOTES:

1 TERMINAL.

MAT'L - BRASS, MATTE TIN PLATE

SCREW:

MAT'L - STEEL, ZINC PLATE

2. (1) ONE 4-40 x 3/16 L. SCREW SUPPLIED LOOSE.

|            |                          | KEYSTONE ELECTRONICS CORP. www.keyelco.com • ASTORIA, N.Y. 11105-2017 • Tel (718) 956-8900 |                                                             |          |            |
|------------|--------------------------|--------------------------------------------------------------------------------------------|-------------------------------------------------------------|----------|------------|
|            |                          | PART NAME BINDING POST SCREW TERMINAL                                                      |                                                             |          |            |
|            |                          | MATERIAL                                                                                   |                                                             |          |            |
| <b>l</b> , |                          |                                                                                            | AS NOTED                                                    |          |            |
| 7.15.09    | CHANGE AS PER ECN 09-107 | С                                                                                          | AS NOTED                                                    | BOONE    | 1.14.83    |
|            |                          |                                                                                            | ASNOILD                                                     | APP'D LN | SCALE 2.5X |
| 1.13.06    | CHANGE AS PER ECN 06-004 | В                                                                                          | TOLERANCES INCH [MM] CODE DECIMAL $\pm .005$ [ $\pm 0.15$ ] | 5110110. |            |
| DATE       | DESCRIPTION              | REV.                                                                                       | ANGULAR ± 1° C                                              | 1        | 1537       |