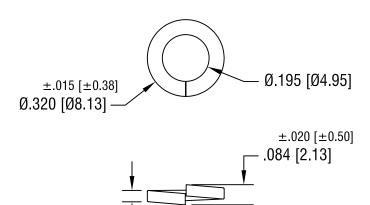

REV.

.047 [1.20]

DATE

DESCRIPTION

| KEYSTONE ELECTRONICS CORP.                                      |                     |
|-----------------------------------------------------------------|---------------------|
| ASTORIA, N.Y. 11105-2017                                        |                     |
| PART NAME                                                       |                     |
| LOCKWASHER                                                      |                     |
| MATERIAL                                                        |                     |
| STEEL                                                           |                     |
| ZINC PLATE                                                      | BOONE DATE 4.8.91   |
|                                                                 | APP'D LN SCALE 2.5X |
| TOLERANCES INCH [MM] CODE                                       | DWG NO.             |
| DECIMAL ± .005 [± 0.15] ANGULAR ± 1° UNLESS OTHERWISE SPECIFIED | 1477                |