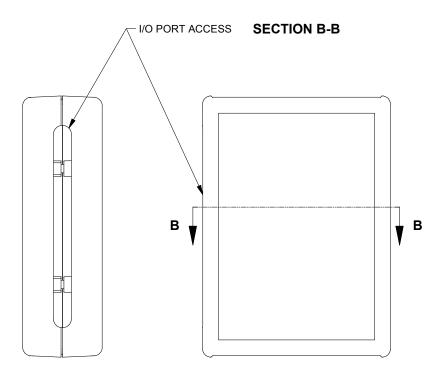

## NOTE

Purchased assembly includes top and bottom cover, front and rear end panels, 4 cover screws, and 5 rubber feet (P.C. Board not included)

Enclosure molded from ABS Plastic.