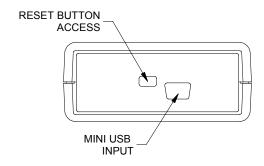

## NOTE

Purchased assembly includes top and bottom cover, front and rear end panels, 4 cover screws, and 5 rubber feet (P.C. Board not included)

Enclosure molded from ABS Plastic.