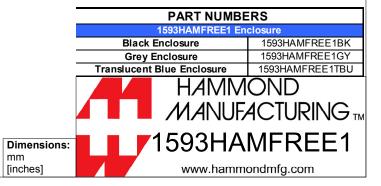

## **ASSEMBLY - VIEW FROM TOP SIDE**





NOTE: ENCLOSURE SUPPLIED WITH 4 COVER SCREWS, ONLY 2 COVER SCREWS REQUIRED FOR ASSEMBLY

NOTE: 1593FREE1 ENCLOSURE IS BASED ON HAMMOND STANDARD 1593L PLEASE SEE 1593L DRAWING FOR STANDARD ENCLOSURE SPECIFICATIONS

## NOTE

Purchased assembly includes top and bottom cover, front and rear end panels, 4 cover screws, and 5 rubber feet (P.C. Board not included)

Enclosure molded from ABS Plastic.



## **Mouser Electronics**

**Authorized Distributor** 

Click to View Pricing, Inventory, Delivery & Lifecycle Information:

## Hammond:

1593HAMFREE1TBU 1593HAMFREE1GY 1593HAMFREE1BK