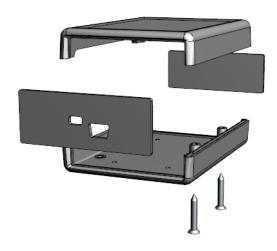

## **ASSEMBLY - VIEW FROM TOP SIDE**

NOTE: ENCLOSURE SUPPLIED WITH 4 COVER SCREWS, ONLY 2 COVER SCREWS REQUIRED FOR ASSEMBLY

NOTE: 1593FREE1 ENCLOSURE IS BASED ON HAMMOND STANDARD 1593L PLEASE SEE 1593L DRAWING FOR STANDARD ENCLOSURE SPECIFICATIONS

## NOTE

Purchased assembly includes top and bottom cover, front and rear end panels, 4 cover screws, and 5 rubber feet (P.C. Board not included)

Enclosure molded from ABS Plastic.