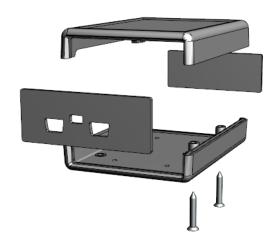

## NOTE

Purchased assembly includes top and bottom cover, front and rear end panels, 4 cover screws, and 5 rubber feet (P.C. Board not included)

Enclosure molded from ABS Plastic.

Dimensions: mm [inches] 1593HAMFREE2