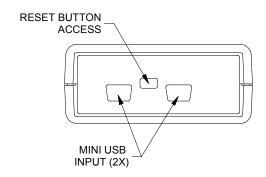

## **ASSEMBLY - VIEW FROM TOP SIDE**

NOTE: ENCLOSURE SUPPLIED WITH 4 COVER SCREWS, ONLY 2 COVER SCREWS REQUIRED FOR ASSEMBLY

NOTE: 1593FREE2 ENCLOSURE IS BASED ON HAMMOND STANDARD 1593L PLEASE SEE 1593L DRAWING FOR STANDARD ENCLOSURE SPECIFICATIONS