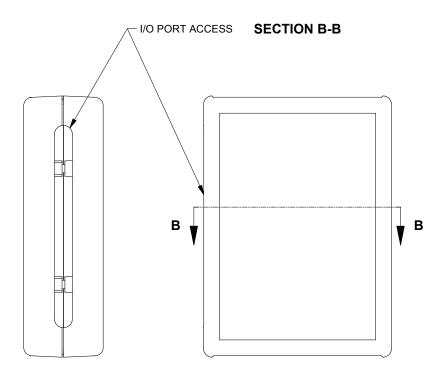

## **ASSEMBLY - VIEW FROM TOP SIDE**

NOTE: ENCLOSURE SUPPLIED WITH 4 COVER SCREWS, ONLY 2 COVER SCREWS REQUIRED FOR ASSEMBLY

NOTE: 1593FREE2 ENCLOSURE IS BASED ON HAMMOND STANDARD 1593L PLEASE SEE 1593L DRAWING FOR STANDARD ENCLOSURE SPECIFICATIONS