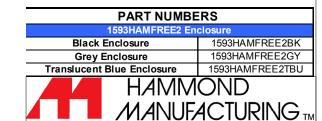

## **ASSEMBLY - VIEW FROM TOP SIDE**





NOTE: ENCLOSURE SUPPLIED WITH 4 COVER SCREWS, ONLY 2 COVER SCREWS REQUIRED FOR ASSEMBLY

NOTE: 1593FREE2 ENCLOSURE IS BASED ON HAMMOND STANDARD 1593L PLEASE SEE 1593L DRAWING FOR STANDARD ENCLOSURE SPECIFICATIONS

## NOTE

Purchased assembly includes top and bottom cover, front and rear end panels, 4 cover screws, and 5 rubber feet (P.C. Board not included)

Enclosure molded from ABS Plastic.



Dimensions: mm [inches] 1593HAMFREE2

www.hammondmfg.com

## **Mouser Electronics**

**Authorized Distributor** 

Click to View Pricing, Inventory, Delivery & Lifecycle Information:

## Hammond:

1593HAMFREE2BK 1593HAMFREE2TBU 1593HAMFREE2GY