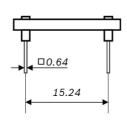

## **GENERAL DESCRIPTION**

The Bosch Sensortec shuttle board BMI160 is a PCB with an Inertial Measurement Unit (IMU) BMI160 and a geomagnetic sensor BMM150 mounted on it.

It allows easy access to the sensors pins via a simple socket. As all Bosch Sensortec sensor shuttle boards have identical footprint, they can be plugged into Bosch Sensortec's advanced development tools (e.g. the Development Board or Application Board). Of course, the BMI160 shuttle board can also be used for customer's own implementations.