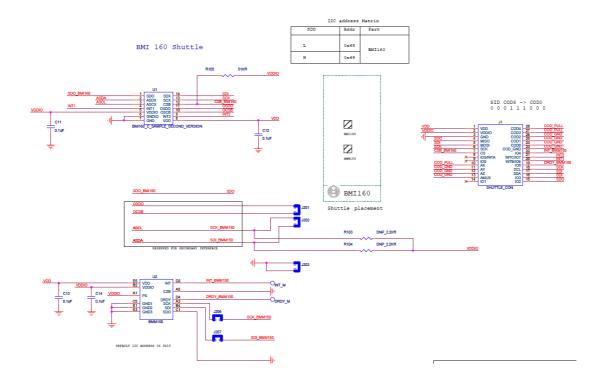

Note: Product photo may differ from real product's appearance.

Bosch Sensortec | BMI160 2 | 2

BMI160 shuttle board electrical layout