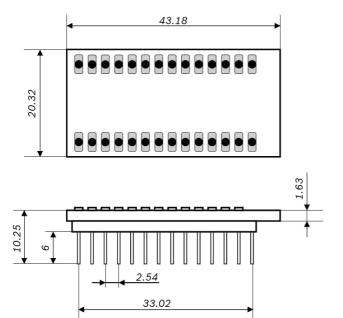

## **GENERAL DESCRIPTION**

The Bosch Sensortec shuttle board BMI160 is a PCB with an Inertial Measurement Unit (IMU) BMI160 and a geomagnetic sensor BMM150 mounted on it.

It allows easy access to the sensors pins via a simple socket. As all Bosch Sensortec sensor shuttle boards have identical footprint, they can be plugged into Bosch Sensortec's advanced development tools (e.g. the Development Board or Application Board). Of course, the BMI160 shuttle board can also be used for customer's own implementations.