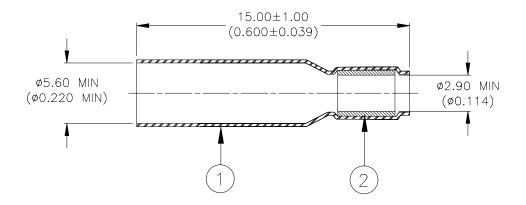

## **MATERIALS**

- 1. INSULATION SLEEVE: Heat-shrinkable, transparent blue, radiation cross-linked modified polyvinylidene fluoride.
- 2. SEALING RING: Thermally stabilized thermoplastic.

## **APPLICATION**

- 1. This device is used to cover a stub splice. It is suitable for crimps from 22AWG to 14AWG.
- 2. The recommended heating tool is the CV-1983 fitted with PR25 reflector.

| Electronics 307 Constitution Drive Menlo Park, CA 94025, USA                                            |                 |                    |           | Raychem                                                                                         | TI | SEALING SLEEVE                |                |               |                  |  |
|---------------------------------------------------------------------------------------------------------|-----------------|--------------------|-----------|-------------------------------------------------------------------------------------------------|----|-------------------------------|----------------|---------------|------------------|--|
| Unless otherwise specified dimensions are in millimeters.<br>Inches dimensions are in between brackets. |                 |                    |           |                                                                                                 |    | DOCUMENT NO.: <b>B-006-04</b> |                |               |                  |  |
| TOLERANCES:<br>0.00 N/A<br>0.0 N/A<br>0 N/A                                                             | amend this draw |                    | drawing a | es reserves the right to<br>ving at any time. Users<br>the suitability of the<br>r application. |    | DCR NUMBER: D010423           |                | REPLACES: N/A |                  |  |
| DRAWN BY:<br>M. FORONDA                                                                                 |                 | DATE:<br>10-Jul-01 |           | PROD. REV.<br>D                                                                                 |    | DOC ISSUE:<br>1               | SCALE:<br>None | SIZE:         | SHEET:<br>1 of 1 |  |