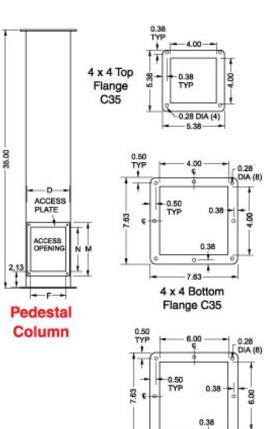

## **Pedestal Column**

- Columns are formed from 14 gauge steel with 10 gauge flanges.
- Column access opening with gasketed cover.
- Columns include flange gaskets and a box connector.

## **Pedestal Base**

- Bases are formed from 10 gauge steel with additional reinforcing.
- Bases include levelling screws.

6 x 6 Top and Bottom Flange D3

| Part No. | Description     | С | D    | F    | М    | Ν    | Р |
|----------|-----------------|---|------|------|------|------|---|
| 1495C35  | Straight Column | - | 3.75 | 2.75 | 7.25 | 6.00 | - |

| Part No. | Description     | С     | D    | F    | м    | Ν    | Р    |
|----------|-----------------|-------|------|------|------|------|------|
| 1495D35  | Straight Column | -     | 5.75 | 4.75 | 7.25 | 6.00 | -    |
| 1495XK   | Pedestal Base   | 18.00 | -    | -    | -    | -    | 0.50 |
| 1495XN   | Pedestal Base   | 24.00 | -    | -    | -    | -    | 0.50 |