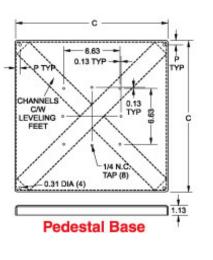

## **Pedestal Base**

- Bases are formed from 10 gauge steel with additional reinforcing.
- Bases include levelling screws.

6 x 6 Top and Bottom Flange D3

| Part No. | Description     | С | D    | F    | М    | Ν    | Р |
|----------|-----------------|---|------|------|------|------|---|
| 1495C35  | Straight Column | - | 3.75 | 2.75 | 7.25 | 6.00 | - |

| Part No. | Description     | С     | D    | F    | м    | Ν    | Р    |
|----------|-----------------|-------|------|------|------|------|------|
| 1495D35  | Straight Column | -     | 5.75 | 4.75 | 7.25 | 6.00 | -    |
| 1495XK   | Pedestal Base   | 18.00 | -    | -    | -    | -    | 0.50 |
| 1495XN   | Pedestal Base   | 24.00 | -    | -    | -    | -    | 0.50 |