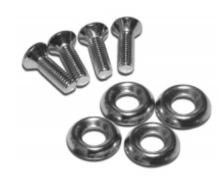

## 10-32 Countersunk Rack Screw with Steel Cup Washer 1421 Series

The 1421 screw provides a standard 0.625" rack screws length with 10-32 threads. The screw itself features a slotted oval head and has a nickel plate finish The steel cup washers have an outside diameter of 0.60".

## 10-32 Nickel Rack Screws with Steel Cup Washers

| Part<br>No. | Description                                           |
|-------------|-------------------------------------------------------|
| 1421        | 4 screws, 4 metal cup washers packaged in clamshell   |
| 142110      | 10 screws, 10 metal cup washers packaged in clamshell |
| 142125      | 25 screws, 25 metal cup washers packaged in clamshell |