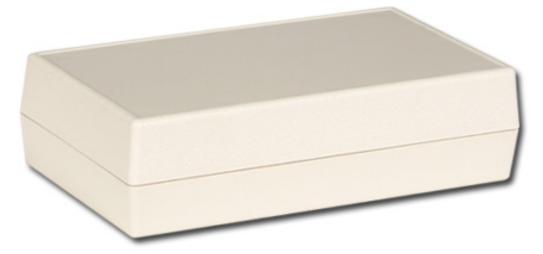

## Products: S-Series 151, 151-l

Accessories

Customization

| MODEL                                                  | LENGTH | WIDTH  | HEIGHT | DRAWINGS |        |
|--------------------------------------------------------|--------|--------|--------|----------|--------|
|                                                        |        |        |        | (.pdf)   | (.dwg) |
| 151-151-l                                              | 5.630" | 3.250" | 1.510" | ×        | A      |
| Click to view circuit board diagram (350/331, 450/431) |        |        |        |          |        |

## **FEATURES**

- Two-piece standard design
- -I refers to the "I" version of a model, with a 0.015" smooth depression on top for printing or flush membrane/label surface
- Circuit board mounting bosses
- Wall mount option (select models)
- Assembly with four screws
  - Customization available -two insert areas/I-Plates (top and bottom) -machining -pad printing