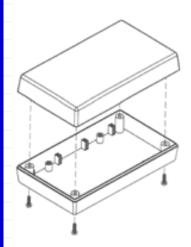

## **FEATURES**

- Two-piece standard design
- -I refers to the "I" version of a model, with a 0.015" smooth depression on top for printing or flush membrane/label surface
- Circuit board mounting bosses
- Wall mount option (select models)
- Assembly with four screws
  - Customization available -two insert areas/I-Plates (top and bottom) -machining -pad printing