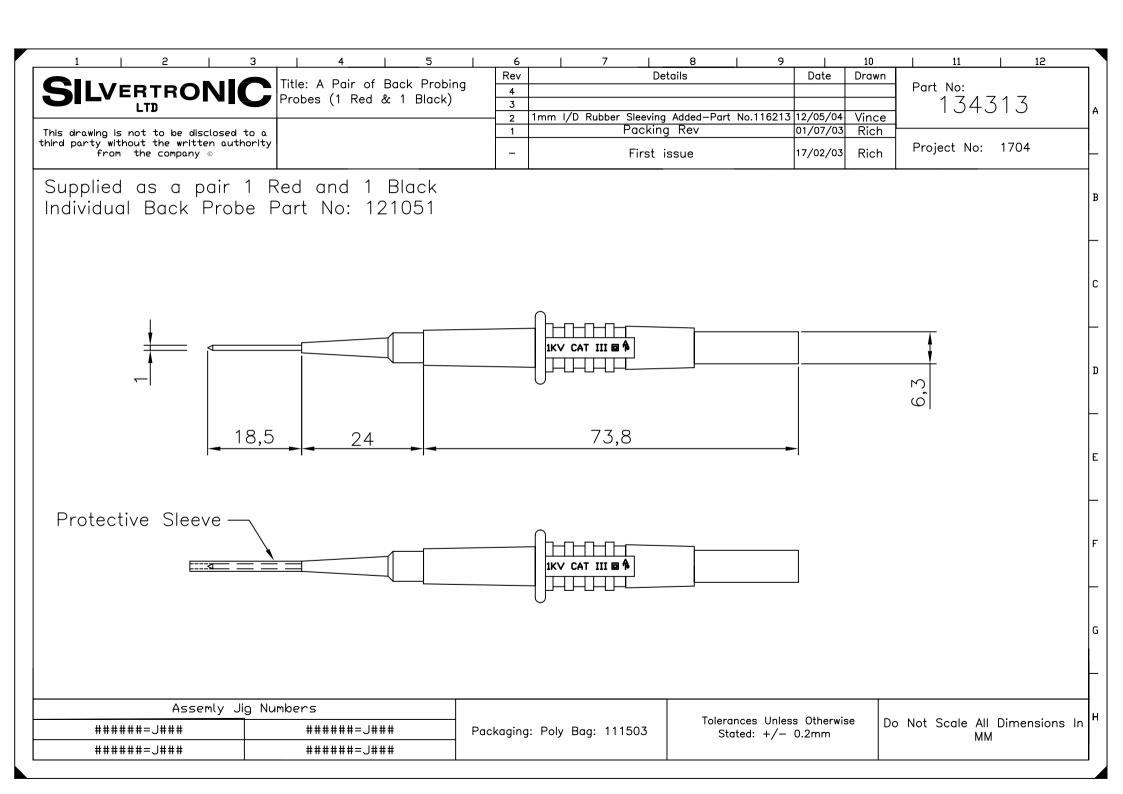

| PRODUCT TYPE / DESCRIPTION |         |      |       | Pair Of Back Probing Probes |         |
|----------------------------|---------|------|-------|-----------------------------|---------|
| PART No.                   |         |      |       | 134313                      |         |
| IEC1010 RATING             | VOLTAGE | 1000 | Volts | INSULATION CATEGORY         | III (3) |

| INCLUDES FOLLOWING ASSEMBLIES / COMPONENTS SUBJECT TO INDIVIDUAL TEST. | DESCRIPTION         | PART No. |
|------------------------------------------------------------------------|---------------------|----------|
|                                                                        | Back Probing Probes | 121051   |
|                                                                        |                     |          |
|                                                                        |                     |          |
|                                                                        |                     |          |
|                                                                        |                     |          |
|                                                                        |                     |          |
|                                                                        |                     |          |
|                                                                        |                     |          |
|                                                                        |                     |          |