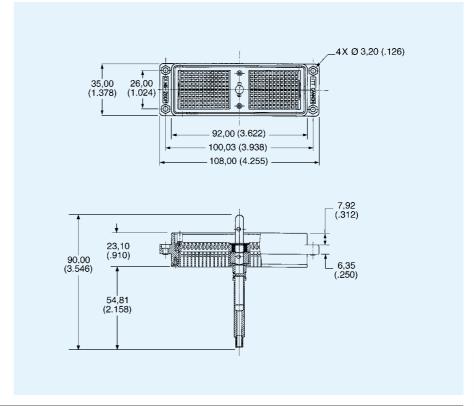

## Plug

- For contact cavity arrangement, see page 69.
- For panel cutout and mounting hole pattern, see page 65.
- Crimp contacts are to be ordered separately and installed by customer, see pages 52-53.
- Order actuating handle kit separately, see page 47.

| Part Number | Nomenclature |
|-------------|--------------|
| 127050-0109 | DLM5-260P    |