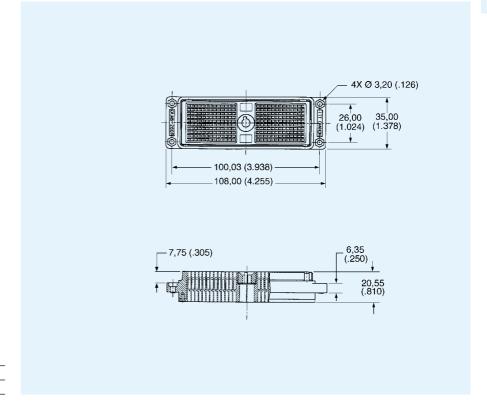

## Receptacle

- For contact cavity arrangement, see page 69.
- For panel cutout and mounting hole pattern, see page 65.
- Crimp contacts are to be ordered separately and installed by customer, see pages 52-53.

| Part Number | Nomenclature |
|-------------|--------------|
| 127050-0110 | DLM5-260R    |