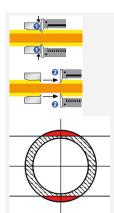

#### Mode of operation of straight cutters

Models 12 40 200 and 12 42 195

An incision is made in the red area only.

Not suitable for highly-flexible or armoured insulation materials or for multi-layered insulation.