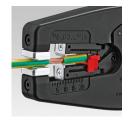

#### Mode of operation of straight cutters

Models 12 40 200 and 12 42 195

An incision is made in the red area only.

Not suitable for highly-flexible or armoured insulation materials or for multi-layered insulation.