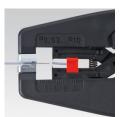

# KNIPEX MultiStrip 10 Automatic Insulation Stripper

- Stripping without re-adjustment from 0.03 to 10.0 mm<sup>2</sup>
- · recessed wire cutter
- fully automatic adjustment to all single-, multi- and fine-stranded conductors with PVC insulation and a number of special insulations throughout the entire capacity range of 0.03 to 10 mm<sup>2</sup>
- the clamping jaws made of steel hold the cable in a way that prevents slipping without damaging the remaining insulation
- with recessed wire cutter for Cu and Al conductors, stranded up to 10 mm<sup>2</sup> and single wire up to 6 mm<sup>2</sup>
- particularly smooth-running mechanics and very low weight
- replaceable blades block and length stop
- handle with soft-plastic zone for a steady grip
- body: plastic, fibreglass-reinforced
- blade: special tool steel, oil-hardened

technical change and errors excepted

Wire cutter for multiple stranded wire cables up to 10.0 mm<sup>2</sup>

Steel clamping jaws avoid slipping of the cable

Precise stripping from 0.03 to 10 mm<sup>2</sup> without re-adjustment