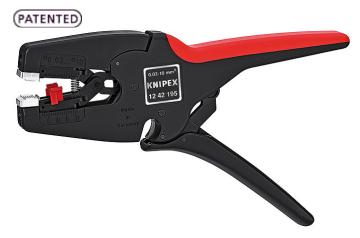

# KNIPEX MultiStrip 10 Automatic Insulation Stripper

- Stripping without re-adjustment from 0.03 to 10.0 mm<sup>2</sup>
- · recessed wire cutter
- fully automatic adjustment to all single-, multi- and fine-stranded conductors with PVC insulation and a number of special insulations throughout the entire capacity range of 0.03 to 10 mm<sup>2</sup>
- the clamping jaws made of steel hold the cable in a way that prevents slipping without damaging the remaining insulation
- with recessed wire cutter for Cu and Al conductors, stranded up to 10 mm<sup>2</sup> and single wire up to 6 mm<sup>2</sup>
- particularly smooth-running mechanics and very low weight
- replaceable blades block and length stop
- handle with soft-plastic zone for a steady grip
- body: plastic, fibreglass-reinforced
- blade: special tool steel, oil-hardened