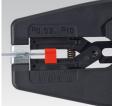

**Spare Parts** 

| <u> </u>    |     |  |
|-------------|-----|--|
| Article No. | EAN |  |

| 12 49 21 | 4003773057581 | Spare blades block for 12 42 195 Automatic Insulation Stripper |
|----------|---------------|----------------------------------------------------------------|
| 12 49 22 | 4003773057598 | 1 pair of spare restrain jaws with cutting edges for 12 42 195 |
| 12 49 23 | 4003773057604 | Spare length stop for 12 42 195 Automatic Insulation Stripper  |