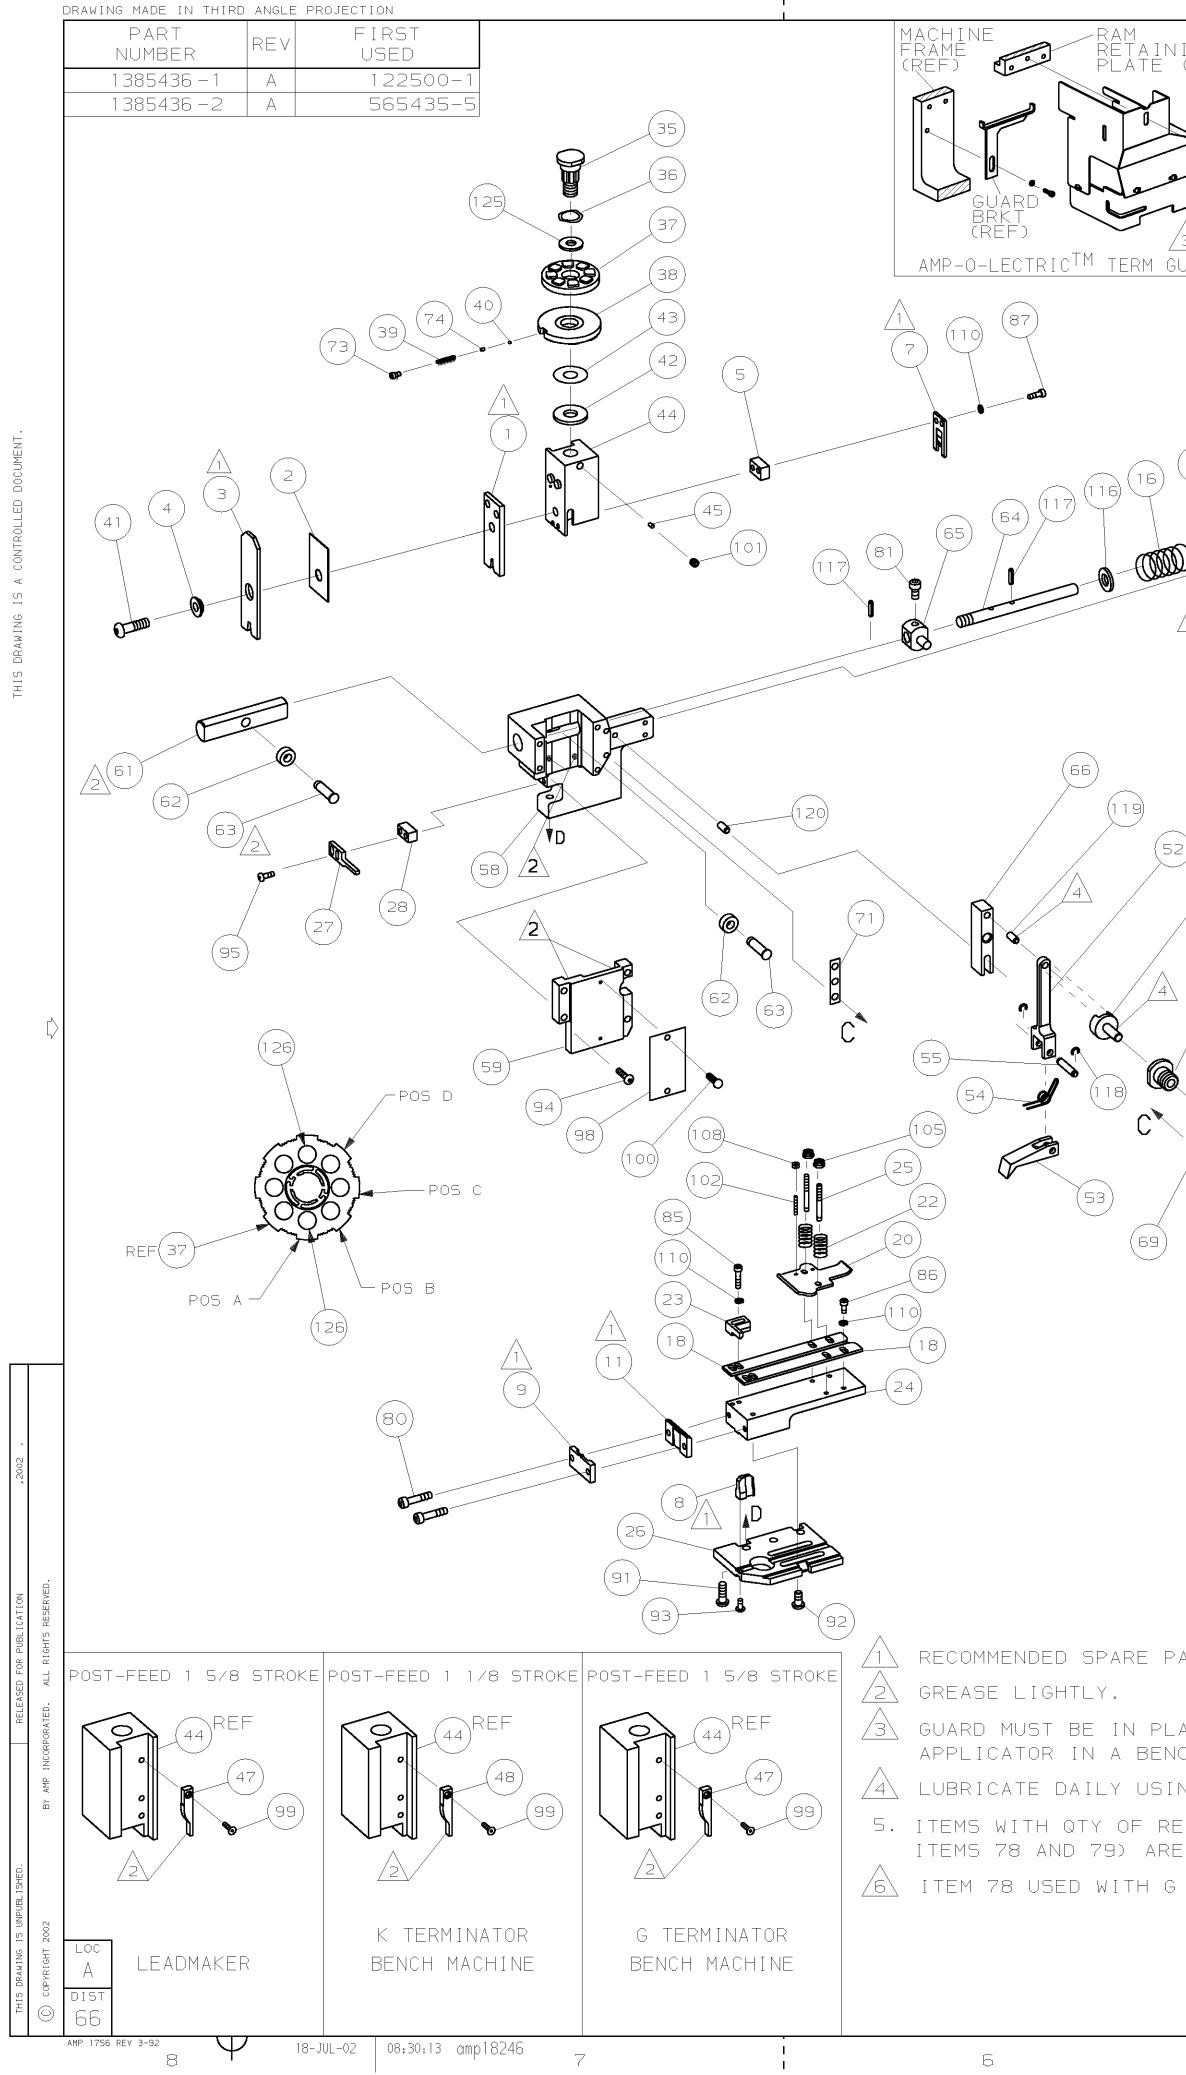

| 13854                                             |                                                                                                             |                                                                                                                                                                                                                                                                                                                                                                                                                                                                                                                                                                                                                                                                                                                                                                                                                                                                                                                                                                                                                                                                                                                                                                                                                                                                                                                                                                                                                                                                                                                                                                                     |                                                                                                   | MECH DOCT FFF                       | /home/                                                                        | amp18246              |
|---------------------------------------------------|-------------------------------------------------------------------------------------------------------------|-------------------------------------------------------------------------------------------------------------------------------------------------------------------------------------------------------------------------------------------------------------------------------------------------------------------------------------------------------------------------------------------------------------------------------------------------------------------------------------------------------------------------------------------------------------------------------------------------------------------------------------------------------------------------------------------------------------------------------------------------------------------------------------------------------------------------------------------------------------------------------------------------------------------------------------------------------------------------------------------------------------------------------------------------------------------------------------------------------------------------------------------------------------------------------------------------------------------------------------------------------------------------------------------------------------------------------------------------------------------------------------------------------------------------------------------------------------------------------------------------------------------------------------------------------------------------------------|---------------------------------------------------------------------------------------------------|-------------------------------------|-------------------------------------------------------------------------------|-----------------------|
| INING MACHINE GUARD<br>(REF) (REF)                | TERMINAL NAME:TERMINALAMP PNMFR PN157211446-2159-3                                                          | LEAR TERMINAL AMP CRIMP SPECS                                                                                                                                                                                                                                                                                                                                                                                                                                                                                                                                                                                                                                                                                                                                                                                                                                                                                                                                                                                                                                                                                                                                                                                                                                                                                                                                                                                                                                                                                                                                                       | -1LEADMAKER &BENCH MODEL G-2BENCH MODEL K                                                         | MECH POST FEED<br>MECH POST FEED    |                                                                               | 5436                  |
|                                                   |                                                                                                             | A     .092 ±.002 [2.34 ±0.05mm]     14 MAG       B     NOT     USED                                                                                                                                                                                                                                                                                                                                                                                                                                                                                                                                                                                                                                                                                                                                                                                                                                                                                                                                                                                                                                                                                                                                                                                                                                                                                                                                                                                                                                                                                                                 | REF REF – A<br>REF REF – B<br>REF REF – B                                                         |                                     | NUT, HEX<br>PLATE, ADJ<br>SHAFT, PIVOT                                        | 70 00<br>69 (<br>68 ( |
| × 79 × 79                                         |                                                                                                             | CNOTUSEDDNOTUSEDCRIMPSIZETYPERANGE                                                                                                                                                                                                                                                                                                                                                                                                                                                                                                                                                                                                                                                                                                                                                                                                                                                                                                                                                                                                                                                                                                                                                                                                                                                                                                                                                                                                                                                                                                                                                  | REFREF-BREFREFREF-AREFREFREF-B                                                                    | 455680-1                            | BUSHING<br>LEVER, INTERMEDIATE<br>BLOCK, PIVOT                                | 67<br>66<br>65 D      |
| I GUARD G TERMINATOR GUARD                        |                                                                                                             | WIRE     .120     [3.05mm]     F     14     MAG       INSUL     .120     [3.05mm]     F     -                                                                                                                                                                                                                                                                                                                                                                                                                                                                                                                                                                                                                                                                                                                                                                                                                                                                                                                                                                                                                                                                                                                                                                                                                                                                                                                                                                                                                                                                                       | REF REF – A<br>REF REF – B<br>REF REF – B                                                         |                                     | SCR, ADJ<br>PIN, CAM ROLLER<br>CAM, ROLLER                                    | 64<br>63<br>62        |
|                                                   | WIRE STRIP LENGTH TERM APP<br>.273289 NON                                                                   |                                                                                                                                                                                                                                                                                                                                                                                                                                                                                                                                                                                                                                                                                                                                                                                                                                                                                                                                                                                                                                                                                                                                                                                                                                                                                                                                                                                                                                                                                                                                                                                     | REF REF - B<br>REF REF - C                                                                        |                                     | ROD, FEED<br>CAP, RAM                                                         | 61<br>60<br>59        |
| (112)(84)                                         | 2 2 - C                                                                                                     | 128<br>127<br>7-354778-3 PIN, WIRE DISC (.2860)A 126                                                                                                                                                                                                                                                                                                                                                                                                                                                                                                                                                                                                                                                                                                                                                                                                                                                                                                                                                                                                                                                                                                                                                                                                                                                                                                                                                                                                                                                                                                                                | REF REF – D                                                                                       | 453736-1                            | HOUSING                                                                       | 58<br>57<br>56        |
|                                                   | $ \begin{array}{c ccccccccccccccccccccccccccccccccccc$                                                      | 986950-1       WASHER, FLAT PRECISION       125         217238-1       GENERAL INSTRUCTION PACKAGE       124         4088039       EF APPL INST 408-8039       123                                                                                                                                                                                                                                                                                                                                                                                                                                                                                                                                                                                                                                                                                                                                                                                                                                                                                                                                                                                                                                                                                                                                                                                                                                                                                                                                                                                                                  | REF REF – B<br>REF REF – B<br>REF REF – B                                                         | 240624-1<br>691499-1<br>240635-1    | PIN, FEED FINGER<br>SPRING, FEED FINGER<br>FINGER, FEED                       | 55<br>54<br>53        |
|                                                   | REF REF - A                                                                                                 | Image: 10000000 million         Image: 10000000 million         Image: 120 million         < | REF REF - B                                                                                       |                                     | LEVER, TERMINAL                                                               | 52<br>51              |
|                                                   | REF REF – A<br>REF REF – A                                                                                  | 1-21030-1PIN, DOWEL (Ø. 187×.50) LEVER11921045-3RING, RET"C" (Ø. 187) FD PIN118                                                                                                                                                                                                                                                                                                                                                                                                                                                                                                                                                                                                                                                                                                                                                                                                                                                                                                                                                                                                                                                                                                                                                                                                                                                                                                                                                                                                                                                                                                     | 1 – – B                                                                                           | 690501-3                            | CAM, POST FEED 1 1/8 ST                                                       | 49 48 47              |
|                                                   | REF REF – A<br>REF REF – A                                                                                  | 5-21028-1         PIN, STD SPRING (Ø.12) FD ADJ ROD         117           21899-4         WASHER, FLAT (Ø5/16) SCR ADJ         116           115         115                                                                                                                                                                                                                                                                                                                                                                                                                                                                                                                                                                                                                                                                                                                                                                                                                                                                                                                                                                                                                                                                                                                                                                                                                                                                                                                                                                                                                        | - 1 - B<br>1 1 - A                                                                                |                                     | CAM, POST-FEED 1 5/8 ST<br>PLUG, NYLON                                        | 47<br>46<br>45        |
|                                                   | REF REF - A                                                                                                 | III4           113           21024-5           WASHER,LOCK (NO.10) FD ROD GDE                                                                                                                                                                                                                                                                                                                                                                                                                                                                                                                                                                                                                                                                                                                                                                                                                                                                                                                                                                                                                                                                                                                                                                                                                                                                                                                                                                                                                                                                                                       | $ \begin{array}{c ccccccccccccccccccccccccccccccccccc$                                            | 690125-1<br>690124-1                | RAM<br>WASHER, LAMINATED<br>WASHER, RAM                                       | 44<br>43 C<br>42      |
| 52                                                | 777 – A                                                                                                     | 21024-4         WASHER,LOCK (NO.8) SHEAR BL         110           109                                                                                                                                                                                                                                                                                                                                                                                                                                                                                                                                                                                                                                                                                                                                                                                                                                                                                                                                                                                                                                                                                                                                                                                                                                                                                                                                                                                                                                                                                                               | $ \begin{array}{c ccccccccccccccccccccccccccccccccccc$                                            | 23241-6<br>690170-1                 | BOLT, CRIMPER(5/16-24×1.00)<br>BALL, STEEL<br>SPRING, COMPRESSION             | 41<br>40<br>39        |
| 68                                                | 22-A<br>REF REF - A                                                                                         | 21018-4       NUT, HEX (4-40) DRAG       108         21018-5       NUT, HEX (6-32) FD ADJ PL       107         106                                                                                                                                                                                                                                                                                                                                                                                                                                                                                                                                                                                                                                                                                                                                                                                                                                                                                                                                                                                                                                                                                                                                                                                                                                                                                                                                                                                                                                                                  | 1 1 - C<br>1 1 - D<br>1 1 - A                                                                     | 690142-1<br>354777-1<br>22480-5     | DISC, INSULATION<br>WIRE DISC, PLASTIC<br>WASHER, SPRING                      | 38<br>37<br>36        |
| 4<br>107                                          | 2 2 – A                                                                                                     | 21022-2         NUT, HEX SL (8-32) DRAG STUD         105           104         103                                                                                                                                                                                                                                                                                                                                                                                                                                                                                                                                                                                                                                                                                                                                                                                                                                                                                                                                                                                                                                                                                                                                                                                                                                                                                                                                                                                                                                                                                                  | 1 1 – B                                                                                           | 690212-1                            | POST, RAM                                                                     | 35<br>34<br>33        |
| (72)<br>(70)                                      | 2 2 - A<br>1 1 - A<br>2 2 - A                                                                               | 2-21006-6SCR,SKT SET(4-40x.62)DRAG10221009-2SCR,SKT SET(1/4-20x.25)RAM10121017-2SCR,DRIVE(#2x.19)ID PLATE100                                                                                                                                                                                                                                                                                                                                                                                                                                                                                                                                                                                                                                                                                                                                                                                                                                                                                                                                                                                                                                                                                                                                                                                                                                                                                                                                                                                                                                                                        | 1 1 – D                                                                                           | 458980-2                            | APPLICATOR, BASIC (SUB ASSY)                                                  | 32 ()<br>31<br>30     |
|                                                   | 1 1 – A<br>1 1 – B<br>REF REF – A                                                                           | 1-21002-7SCR, BHC (6-32×.38) CAM99461264-1PLATE, IDENTIFICATION986-23715-5SCR, PAN HD (6-32×1.50) FEED ADJ97                                                                                                                                                                                                                                                                                                                                                                                                                                                                                                                                                                                                                                                                                                                                                                                                                                                                                                                                                                                                                                                                                                                                                                                                                                                                                                                                                                                                                                                                        | 1 1 – B<br>1 1 – A                                                                                | 3-690451-2<br>240639-1              | SPACER, STRIPPER<br>STRIPPER                                                  | 29<br>28<br>27        |
|                                                   | $\begin{array}{c ccccccccccccccccccccccccccccccccccc$                                                       | 96         2-21002-2         SCR, BHC (8-32×.50) STRIPPER         95         2-21002-9         SCR, BHC (10-32×.75) HSG CAP                                                                                                                                                                                                                                                                                                                                                                                                                                                                                                                                                                                                                                                                                                                                                                                                                                                                                                                                                                                                                                                                                                                                                                                                                                                                                                                                                                                                                                                         | REF     REF     -     C       2     2     -     A       1     1     -     B                       | 455676-1<br>22354-8                 | PLATE, BASE<br>DRAG, STUD<br>PLATE, STRIP GUIDE                               | 26<br>25<br>24        |
|                                                   | $\begin{array}{c ccccccccccccccccccccccccccccccccccc$                                                       | 22733-8       SCR, BHC (8-32×.38 LW) ANVIL       93         3-21002-3       SCR, BHC (1/4-20×.50) ST GD PL       92         2-22733-8       SCR, BHC (1/4-20×.62) BASE PL       91                                                                                                                                                                                                                                                                                                                                                                                                                                                                                                                                                                                                                                                                                                                                                                                                                                                                                                                                                                                                                                                                                                                                                                                                                                                                                                                                                                                                  | $\begin{array}{c cccc} 1 & 1 & - & C \\ \hline 2 & 2 & - & A \\ \hline \end{array}$               |                                     | PLATE, STRIP HOLD DOWN<br>SPRING, DRAG                                        | 23<br>22<br>21 R      |
| (112)<br>(82)                                     |                                                                                                             | 90<br>89                                                                                                                                                                                                                                                                                                                                                                                                                                                                                                                                                                                                                                                                                                                                                                                                                                                                                                                                                                                                                                                                                                                                                                                                                                                                                                                                                                                                                                                                                                                                                                            | 1 1 - A                                                                                           | 454177-1                            | DRAG, STOCK                                                                   | 20<br>19              |
|                                                   | 2 2 - A<br>3 3 - A                                                                                          | 2-21000-7         SCR, SHC (8-32×.50) SLUG BLADE         87           2-21000-5         SCR, SHC (8-32×.25) STRIP GUIDE         86                                                                                                                                                                                                                                                                                                                                                                                                                                                                                                                                                                                                                                                                                                                                                                                                                                                                                                                                                                                                                                                                                                                                                                                                                                                                                                                                                                                                                                                  | 22-CREFREFREF-AREFREFREF-A                                                                        |                                     | GUIDE, STRIP (FRONT)<br>GUIDE, FEED ROD<br>SPRING, FEED RETURN                | 18<br>17<br>16        |
|                                                   | 2     2     -     A       REF     REF     -     A                                                           | 2-21000-8       SCR, SHC (8-32×.62) R STRIP GUIDE       85         3-21000-7       SCR, SHC (10-32×.75) FEED ROD GDE       84         83                                                                                                                                                                                                                                                                                                                                                                                                                                                                                                                                                                                                                                                                                                                                                                                                                                                                                                                                                                                                                                                                                                                                                                                                                                                                                                                                                                                                                                            |                                                                                                   |                                     |                                                                               | 15<br>14<br>13        |
|                                                   | REFREFAREFREFA22A                                                                                           | 3-21000-6SCR, SHC (10-32×.62) FEED ADJ PL823-21000-4SCR, SHC (10-32×.38) PIVOT BLOCK813-21000-8SCR, SHC (10-32×.88) SHEAR PL80                                                                                                                                                                                                                                                                                                                                                                                                                                                                                                                                                                                                                                                                                                                                                                                                                                                                                                                                                                                                                                                                                                                                                                                                                                                                                                                                                                                                                                                      | <u>∧</u> <u>1</u> <u>1</u> <u>1</u> − <u>B</u>                                                    | 240644-1                            | PLATE, REAR SHEAR                                                             | 12<br>11<br>10        |
| 2                                                 | 3         REF         -         -         A           6         3         -         REF         -         A | 455745-1         GUARD, WINDOW         79           679532-1         INSERT, GUARD         78           77                                                                                                                                                                                                                                                                                                                                                                                                                                                                                                                                                                                                                                                                                                                                                                                                                                                                                                                                                                                                                                                                                                                                                                                                                                                                                                                                                                                                                                                                          | $\begin{array}{c ccccccccccccccccccccccccccccccccccc$                                             | 8-240654-5                          | PLATE, FRONT SHEAR<br>ANVIL<br>BLADE, SLUG                                    | 9<br>8<br>7           |
| PARTS.                                            | 1 1 – A                                                                                                     | 76           690603-1         SPRING, ASSIST         74                                                                                                                                                                                                                                                                                                                                                                                                                                                                                                                                                                                                                                                                                                                                                                                                                                                                                                                                                                                                                                                                                                                                                                                                                                                                                                                                                                                                                                                                                                                             | 1 1 - C<br>1 1 - B                                                                                | 240641-5<br>238009-1                | SPACER, SLUG BLADE<br>SPACER, BLOCK CRIMPER                                   | 6<br>5<br>4           |
| PLACE WHEN OPERATING<br>ench Machine.             | 11-AREFREF-AREFREF-A                                                                                        | 23030-1SCR, SKT CAP (6-32×.25) CP D5C73458109-1WASHER, FLAT (SPECIAL)72690517-1SPACER71                                                                                                                                                                                                                                                                                                                                                                                                                                                                                                                                                                                                                                                                                                                                                                                                                                                                                                                                                                                                                                                                                                                                                                                                                                                                                                                                                                                                                                                                                             | $ \begin{array}{c ccccccccccccccccccccccccccccccccccc$                                            |                                     | CRIMPER, INSULATION<br>SPACER, CRIMPER<br>CRIMPER, WIRE                       | 3<br>2<br>1           |
| SING NO. 20 MACHINE OIL.<br>REF SPECIFIED (EXCEPT | -2 -1 U/M DWG<br>SIZE                                                                                       | PART NO DESCRIPTION ITEM NO<br>PARTS LIST                                                                                                                                                                                                                                                                                                                                                                                                                                                                                                                                                                                                                                                                                                                                                                                                                                                                                                                                                                                                                                                                                                                                                                                                                                                                                                                                                                                                                                                                                                                                           | -2 -1 U/M DWG<br>SIZE                                                                             | PART NO<br>REVISION OF EACH AS      | DESCRIPTION<br>SY NO (WHEN BLANK, USE DWG REVIS)<br>Parts list                | ITEM<br>NO<br>ION) A  |
| ARE USED ON ITEM 32.<br>G TERMINATOR ONLY.        |                                                                                                             |                                                                                                                                                                                                                                                                                                                                                                                                                                                                                                                                                                                                                                                                                                                                                                                                                                                                                                                                                                                                                                                                                                                                                                                                                                                                                                                                                                                                                                                                                                                                                                                     | DIMENSIONS IN INCHES. MATL<br>DO NOT SCALE PRINT.<br>TOLERANCES UNLESS<br>OTHERWISE SPECIFIED: DR | _ HT TR<br>_<br>12JUN02 APP 12JUN02 | FIN                                                                           |                       |
|                                                   |                                                                                                             |                                                                                                                                                                                                                                                                                                                                                                                                                                                                                                                                                                                                                                                                                                                                                                                                                                                                                                                                                                                                                                                                                                                                                                                                                                                                                                                                                                                                                                                                                                                                                                                     | 2 PLC DEC ±-<br>3 PLC DEC ±-<br>4 PLC DEC ±-<br>ANGLES ± -                                        | MAN T.ELBIN                         | AMP Incorporated<br>Harrisburg, PA 17105-3<br>APPLICATOR MACHINE RE<br>MINI A | EF                    |
|                                                   |                                                                                                             | P F LIR  REVISION RECORD   APF                                                                                                                                                                                                                                                                                                                                                                                                                                                                                                                                                                                                                                                                                                                                                                                                                                                                                                                                                                                                                                                                                                                                                                                                                                                                                                                                                                                                                                                                                                                                                      | 07-02<br>REMOVE BURRS, BREAK<br>DATE SHARP EDGES R.015 MAX                                        |                                     | 1385436 SHEET RE                                                              | EV<br>A               |
| 5                                                 |                                                                                                             | 4 3                                                                                                                                                                                                                                                                                                                                                                                                                                                                                                                                                                                                                                                                                                                                                                                                                                                                                                                                                                                                                                                                                                                                                                                                                                                                                                                                                                                                                                                                                                                                                                                 | LOULUS COSTOLICI                                                                                  | NINC NOULIUL                        | I DRAWING –                                                                   |                       |