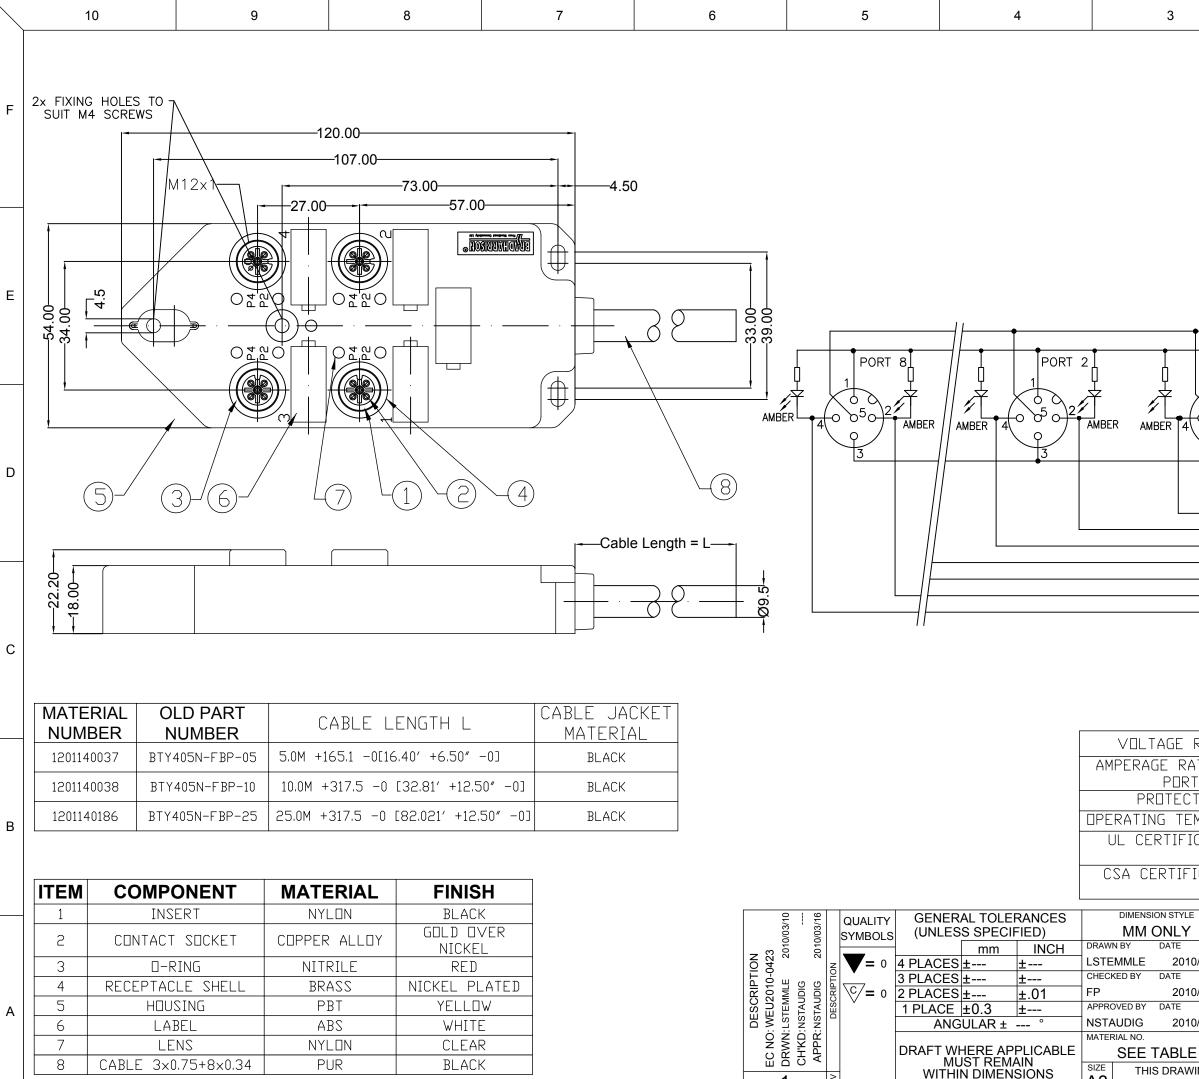

| IIEM | COMPONENT           | MPONENI MATERIAL |                     |
|------|---------------------|------------------|---------------------|
| 1    | INSERT              | NYLON            | BLACK               |
| 2    | CONTACT SOCKET      | COPPER ALLOY     | GOLD OVER<br>NICKEL |
| 3    | D-RING              | NITRILE          | RED                 |
| 4    | RECEPTACLE SHELL    | BRASS            | NICKEL PLATED       |
| 5    | HOUSING             | PBT              | YELLOW              |
| 6    | LABEL               | ABS              | WHITE               |
| 7    | LENS                | NYLON            | CLEAR               |
| 8    | CABLE 3x0.75+8x0.34 | PUR              | BLACK               |
|      |                     |                  |                     |

| 5                                                                                            |                                                            | 4                                                                                                                                            | 3                                                                                                                  |                         | 2                                                                | 1                                                                                         |   |
|----------------------------------------------------------------------------------------------|------------------------------------------------------------|----------------------------------------------------------------------------------------------------------------------------------------------|--------------------------------------------------------------------------------------------------------------------|-------------------------|------------------------------------------------------------------|-------------------------------------------------------------------------------------------|---|
|                                                                                              |                                                            |                                                                                                                                              |                                                                                                                    |                         |                                                                  |                                                                                           | F |
| PORT                                                                                         | 8                                                          | PORT :                                                                                                                                       | 2 PORT                                                                                                             |                         | FUNCTION Cable<br>C EARTH GREEN<br>C + V BROWN                   |                                                                                           | E |
|                                                                                              | AMBER                                                      |                                                                                                                                              | AMBER AMBER 4 05 0                                                                                                 |                         | PORT(CONTAC<br>PORT(CONTAC<br>PORT<br>C PORT<br>C PORT<br>C PORT | 1(4) WHITÉ<br>2(2) RED/BLUE<br>2(4) GREEN                                                 | D |
| C PORT 3(2) WHITE/GREEN<br>C PORT 3(4) YELLOW<br>C PORT 4(2) BROWN/GREEN<br>C PORT 4(4) GREY |                                                            |                                                                                                                                              |                                                                                                                    |                         |                                                                  |                                                                                           |   |
|                                                                                              |                                                            |                                                                                                                                              | VOLTAGE RATIN<br>AMPERAGE RATING<br>PORT<br>PROTECTION<br>OPERATING TEMPERA<br>UL CERTIFICATIO<br>CSA CERTIFICATIO | PER<br>TURE<br>NS<br>NS | 4<br>-20°C<br>UL RECOGN<br>E4<br>CSA CERTI<br>LE                 | 30 ∨DC<br>AMPS<br>IP67<br>5 TO 90°C<br>IZED, FILE ND.<br>46237<br>FIED, FILE ND.<br>R6837 | В |
|                                                                                              | (UNL<br>4 PLAC<br>3 PLAC<br>2 PLAC<br>1 PLAC<br>A<br>DRAFT | IERAL TOLERANCES   LESS SPECIFIED)   mm INCH   ES ± ±   ES ± ±.01   CE ±0.3 ±   NGULAR ±    WHERE APPLICABLE   MUST REMAIN   THIN DIMENSIONS | SEE TABLE<br>THIS DRAWING CON                                                                                      | MOLEX<br>DOCUMENT       | SD-120114-0<br>FORMATION THAT IS                                 | WIN PORT-5P<br>.75+8X0.34<br>CORPORATED                                                   | A |
| 5                                                                                            |                                                            | 4                                                                                                                                            | 3                                                                                                                  |                         | 2                                                                | 1                                                                                         |   |