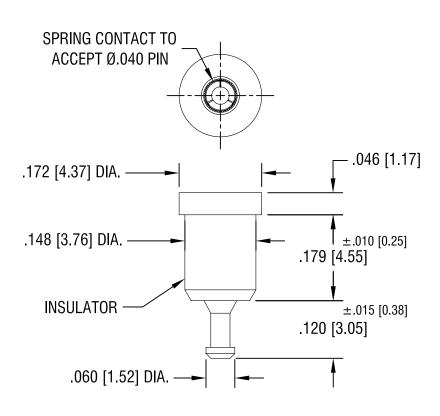

## NOTES:

1. TERMINAL JACK: MAT'L - BERYLLIUM COPPER (QQ-C-533)

2. BUSHING: MAT'L - PTFE

| PART NO. | COLOR |
|----------|-------|
| 11004    | WHITE |
| 11004-R  | RED   |
| 11004-B  | BLACK |

|          |                          |      | KEYSTONE ELECTRONICS CORP. ASTORIA, N.Y. 11105-2017                             |
|----------|--------------------------|------|---------------------------------------------------------------------------------|
|          |                          |      | PART NAME                                                                       |
|          |                          |      | PTFE INSULATED TEST JACK                                                        |
|          |                          |      | MATERIAL                                                                        |
|          |                          |      | AS NOTED                                                                        |
|          |                          |      | FINISH  GOLD PLATE  DRN BY  N.T.  DATE  7.10.07                                 |
|          |                          | ا ،  | SCALE SCALE 5X                                                                  |
| 11.17.08 | CHANGE AS PER ECN 08-177 | A    | TOLERANCES INCH [MM] CODE DWG NO.                                               |
| DATE     | DESCRIPTION              | REV. | decimal ± .005 [± 0.15 ] / Angular ± 1° UNLESS OTHERWISE SPECIFIED  C/M  11004- |