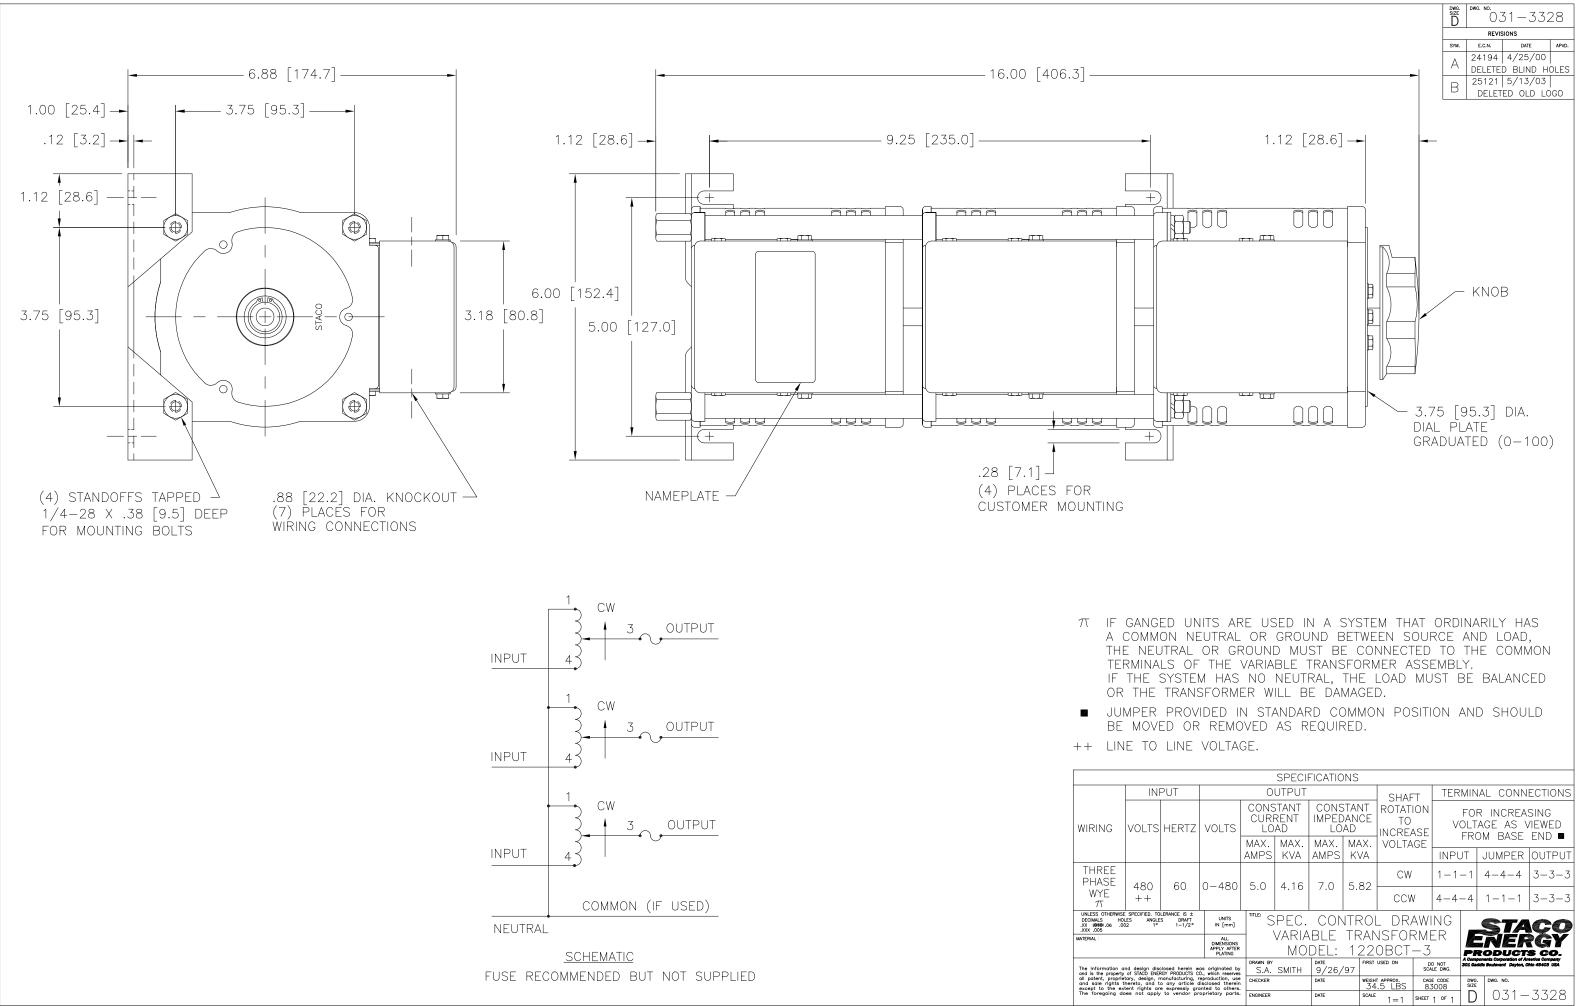

| SPECIFICATIONS                                                                                                                                                                                  |                                             |                             |                   |                               |            |                         |                       |                      |                                                        |                  |                                                     |        |
|-------------------------------------------------------------------------------------------------------------------------------------------------------------------------------------------------|---------------------------------------------|-----------------------------|-------------------|-------------------------------|------------|-------------------------|-----------------------|----------------------|--------------------------------------------------------|------------------|-----------------------------------------------------|--------|
| UT                                                                                                                                                                                              | OUTPUT                                      |                             |                   |                               |            |                         | SHAF                  | т                    | TERMINAL CONNECTIONS                                   |                  |                                                     |        |
| HERTZ                                                                                                                                                                                           | VOLTS                                       | CONSTANT<br>CURRENT<br>LOAD |                   | CONSTANT<br>IMPEDANCE<br>LOAD |            | E                       | ROTAT<br>TO<br>INCRE/ | IÓN<br>ASE           | FOR INCREASING<br>VOLTAGE AS VIEWED<br>FROM BASE END ■ |                  |                                                     |        |
|                                                                                                                                                                                                 |                                             | MAX.<br>AMPS                | MAX.<br>KVA       | MAX.<br>AMPS                  | MA><br>KVA |                         | VOLTA                 | GE                   | INPL                                                   | JT               | JUMPER                                              | OUTPUT |
| 60                                                                                                                                                                                              | 0-480                                       | 5.0                         | 4.16              | 7.0                           | 5.82       |                         | CW                    |                      | 1 – 1                                                  | -1               | 4-4-4                                               | 3-3-3  |
|                                                                                                                                                                                                 |                                             |                             |                   | 7.0                           |            |                         | CCW                   |                      | 4-4                                                    | -4               | 1-1-1                                               | 3-3-3  |
| RANCE IS ±<br>DRAFT<br>1-1/2°                                                                                                                                                                   | UNITS<br>IN [mm]                            |                             |                   | EC. CON                       |            |                         |                       |                      |                                                        |                  | STA                                                 | CO     |
|                                                                                                                                                                                                 | ALL<br>DIMENSIONS<br>APPLY AFTER<br>PLATING |                             |                   |                               |            |                         | NSFORMER<br>OBCT-3    |                      |                                                        |                  | NER                                                 |        |
| sed herein was originated by<br>(PRODUCTS CO., which reserves<br>nufacturing, reproduction, use<br>any article disclosed therein<br>expressly granted to others.<br>o vendor proprietary parts. |                                             |                             | s.A. SMITH 9/26/9 |                               |            | FIRST USED ON           |                       | DO NOT<br>SCALE DWG. |                                                        |                  | nents Corporation of An<br>Ils Boulevard Dayton, Ol |        |
|                                                                                                                                                                                                 |                                             | CHECKER                     |                   | DATE                          |            | <sup>иеіснт</sup><br>34 | .5 LBS                |                      | e code<br>5008                                         | DWG.<br>SIZE     | DWG. NO.                                            | 7700   |
|                                                                                                                                                                                                 |                                             | ENGINEER                    | ENGINEER          |                               | DATE SC    |                         | 1 - 1 SHEET           |                      | 1 OF 1                                                 | ] <b>D</b>  031- |                                                     | 3328   |