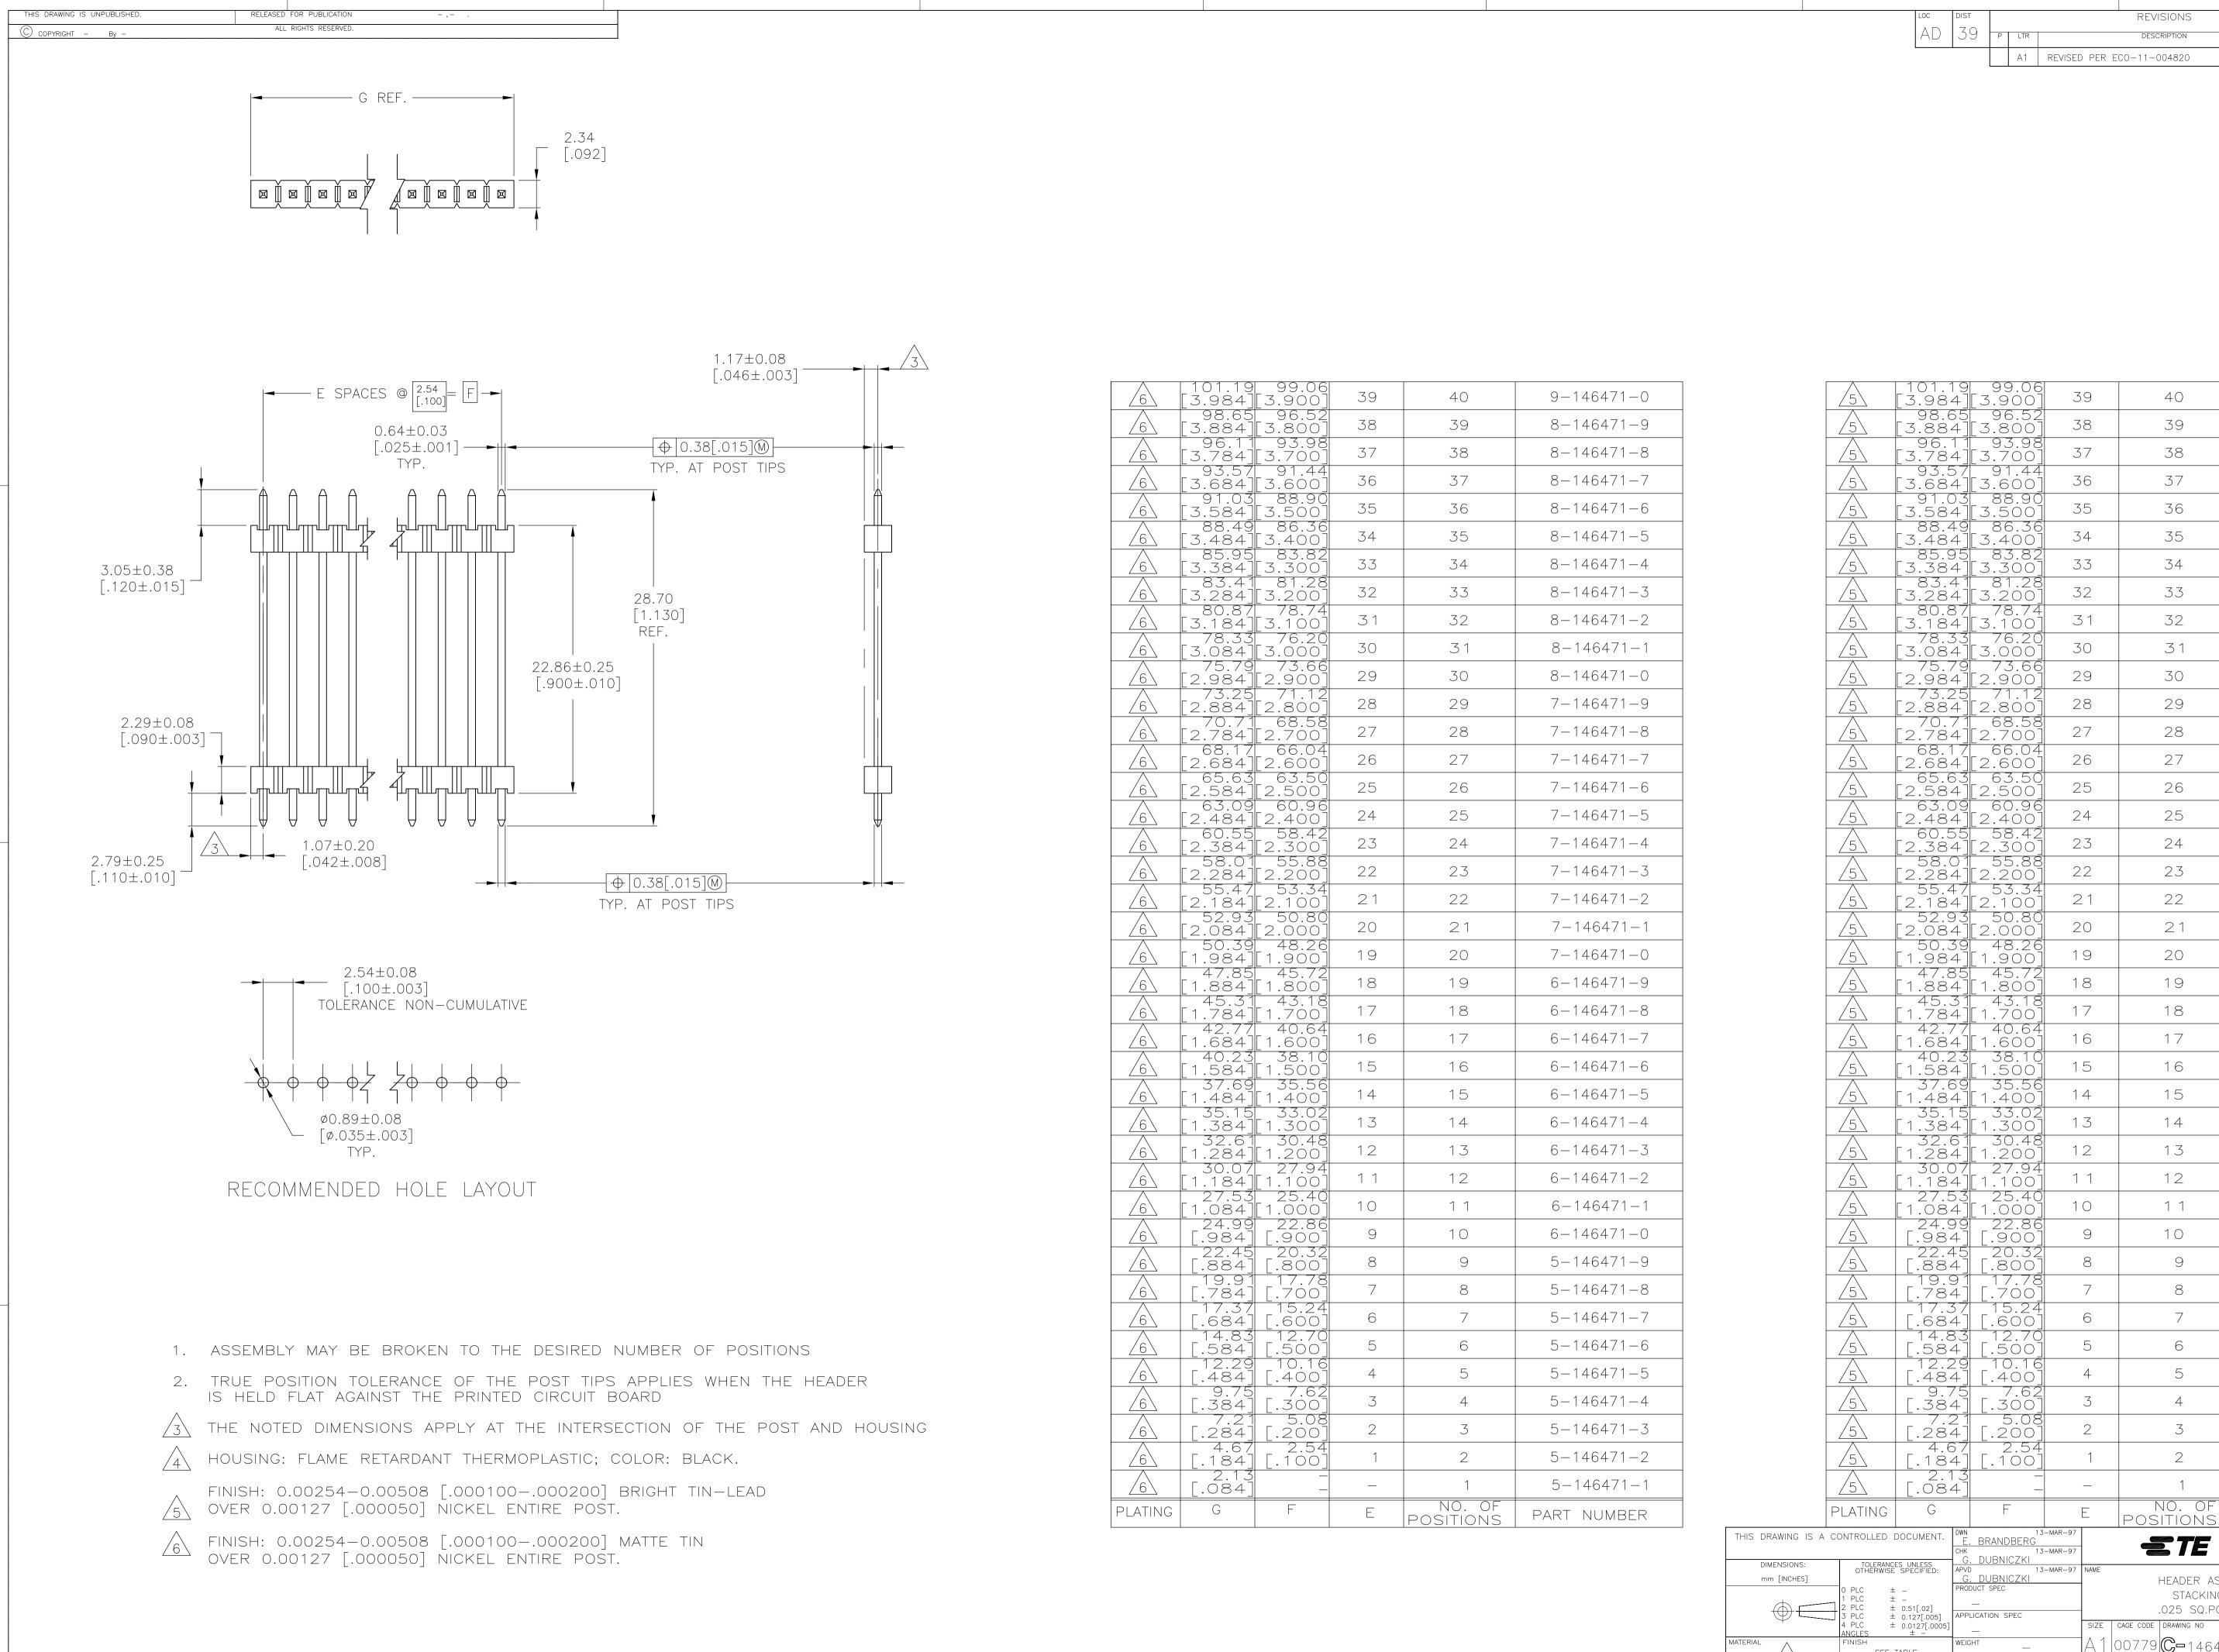

TE Connectivity HEADER ASSEMBLY, MOD II, STACKING, SINGLE ROW, .025 SQ.POST, UNSHROUDED SIZE CAGE CODE DRAWING NO 1 00779 **C-**146471 SEE TABLE SCALE 4:1 SHEET 1 OF REV A1 USTOMER DRAWING

DATE DWN APV

| 11MAR11 | RK HM

4-146471-0

3-146471-9

3-146471-8

3-146471-7

3-146471-6

3-146471-5

3-146471-4

3-146471-3

3-146471-2

3-146471-1

3-146471-0

2-146471-9

2-146471-8

2-146471-7

2 - 146471 - 6

2 - 146471 - 5

2-146471-4

2-146471-3

2 - 146471 - 2

2-146471-1

2-146471-0

1-146471-9

1-146471-8

1-146471-7

1-146471-6

1-146471-5

1-146471-4

1-146471-3

1-146471-2

1-146471-1

1-146471-0

146471-9

146471-8

146471-7

146471-6

146471-5

146471-4

146471-3

146471-2

146471-1

PART NUMBER