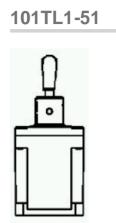

**Features** 

Qualified to MILS-3950

1,2, and 4 pole circuitry

momentary toggle action

UL recognized, CSA certified

Environmentproof sealing

Actual product appearance may vary.

Standard and pull-to-unlock levers

2 and 3 position, maintained and

Temperature range:-85? F to +160? F

Completely sealed switching chamber Step-design case provides added space between terminals to help

TL Series Toggle Switch, 1 pole, 3 position, IWTS (14-16 Gage) terminal, Standard Lever, Military Part Number MS27722-32

## Description

CE approved

prevent shorting

MICRO SWITCH<sup>™</sup>TL Series toggle switches have high strength, temperature resistant, non-tracking case material and silver cadmium oxide contacts. Pułto-Unlock toggle levers prevent accidental operation; the lever must be pulled approx. 2,3 mm (0.09 inches) to change positions.