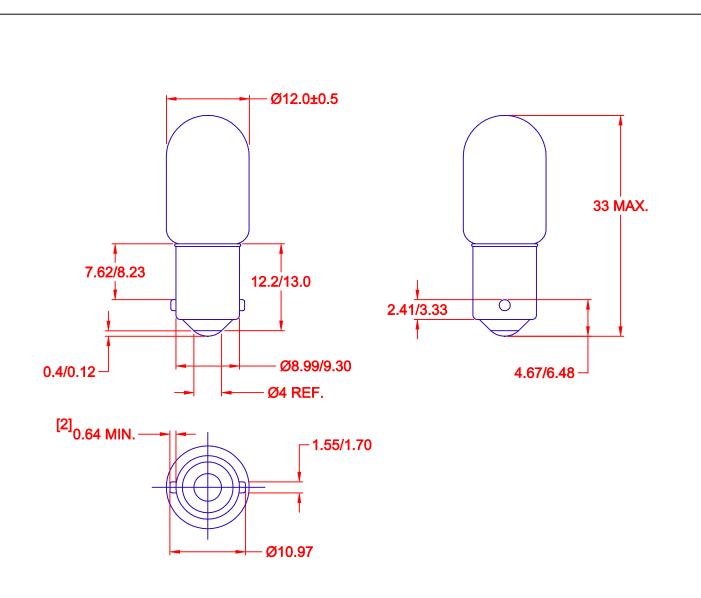

|             |                                         |                           | METRIC DIMENSIONS ARE IN MILLIMETERS TOLERANCE UNLESS |                       | S                  | COMPONENTS CORPORATION |                                      |                |                |                |                  |             |                 |
|-------------|-----------------------------------------|---------------------------|-------------------------------------------------------|-----------------------|--------------------|------------------------|--------------------------------------|----------------|----------------|----------------|------------------|-------------|-----------------|
|             |                                         |                           | THIRD ANGLE PROJECTION                                | 1 PL<br>2 PL<br>ANGLE | +/- 0.20           |                        | T-4 1/2 MINIATURE SINGLE CONTACT BAY |                |                |                |                  |             | YONET           |
|             |                                         |                           | DRAWN BY<br>L. WENGSTROM                              | APPV'D I              | BY DATI<br>2/23/01 |                        | A                                    | FSCM NO. 55335 | DRAWI<br>NO.   |                | ET SINGLE        | E CONTACT   | T-4 1/2         |
| REV.<br>NO. | RELEASED AS CAD  DESCRIPTION/ECO NUMBER | 2/23/01<br>APPV'D<br>DATE | - CAD D<br>MANUAL REVISIO                             |                       |                    |                        | CALE                                 | NONE           | RELEAS<br>DATE | SED<br>2/23/01 | REVISION<br>DATE | REV.<br>NO. | SHEET<br>1 OF 1 |