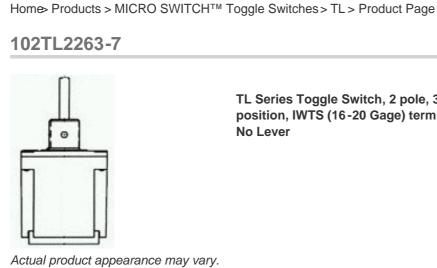

TL Series Toggle Switch, 2 pole, 3 position, IWTS (16-20 Gage) terminal, No Lever

## Description

MICRO SWITCH™TL Series toggle switches have high strength, temperature resistant, non-tracking case material and silver cadmium oxide contacts. Pulto-Unlock toggle levers prevent accidental operation; the lever must be pulled approx. 2,3 mm (0.09 inches) to change positions.