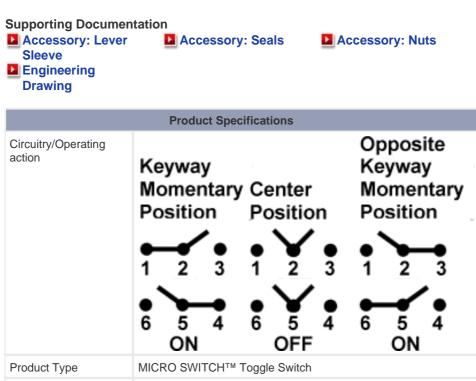

| Ampere/Voltage<br>Range (Resistive<br>Load) | 0.75 A at 115 Vdc,0.5 A to 7.5 A at 0.5 Vdc to 28<br>Vdc,0.5 A to 6 A at 0.5 Vac to 230 Vac,0.5 A at 250<br>Vdc |
|---------------------------------------------|-----------------------------------------------------------------------------------------------------------------|
| Circuitry                                   | DPDT                                                                                                            |
| Action                                      | 3 position                                                                                                      |
| Mounting                                    | Bushing 15/32 in                                                                                                |
| Termination                                 | IWTS (16 - 20 Gage)                                                                                             |
| Lever Type                                  | No Lever                                                                                                        |
| Comment                                     | 100% immersion test per QS 047 287                                                                              |
| Availability                                | Global                                                                                                          |
| UNSPSC Code                                 | 30211908                                                                                                        |
| UNSPSC<br>Commodity                         | 30211908 Toggle switches                                                                                        |
| Series Name                                 | TL                                                                                                              |