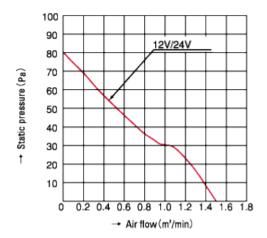

## Specifications

| Model No.     | Rated   | Operating voltage | Rated   | Rated | Rated                | Air flow | Static   | Noise   | Mas |
|---------------|---------|-------------------|---------|-------|----------------------|----------|----------|---------|-----|
|               | Voltage | range             | current | input | speed                | (m³/min) | pressure | (dB[A]) | (g) |
|               | (V)     | (V)               | (A)     | (W)   | (min <sup>-1</sup> ) |          | (Pa)     |         |     |
| 109R0824G4021 | 24      | 20.4-26.4         | 0.2     | 4.8   | 4500                 | 1.5      | 80.4     | 40      | 150 |

Typical air flow and static pressure characteristics