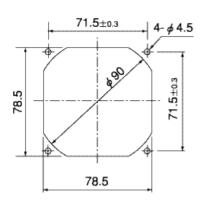

## G speed

Dimensions (unit:mm)

Reference dimensional diagram for installation holes (unit:mm)