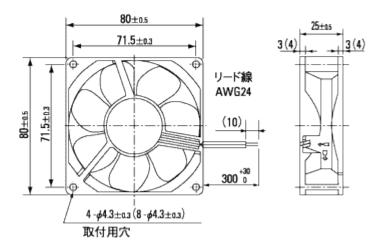

## G speed

Dimensions (unit:mm)

Reference dimensional diagram for installation holes (unit:mm)