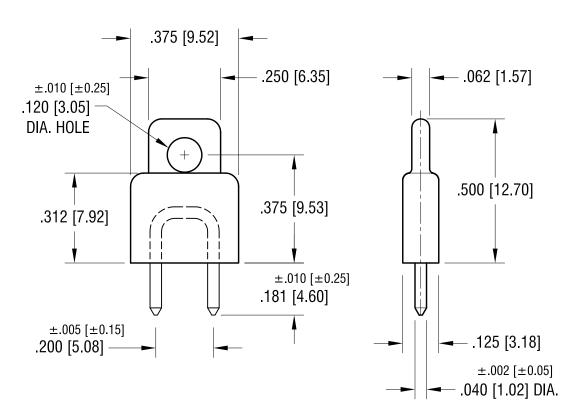

## **ACTUAL SIZE**

## NOTES:

1 BODY:

MAT'L - POLYPROPYLENE

PIN:

MAT'L -BRASS

FINISH - GOLD FLASH

| PART NO. | COLOR |
|----------|-------|
| 1460R    | RED   |
| 1460B    | BLACK |
| 1460L    | BLUE  |

|      | KEYSTONE ELECTRONICS CORP.                                      |      |        |       |          |  |  |
|------|-----------------------------------------------------------------|------|--------|-------|----------|--|--|
|      | www.keyelco.com ● ASTORIA, N.Y. 11105-2017 ● Tel (718) 956-8900 |      |        |       |          |  |  |
|      | PART NAME INSULATED SHORTING PIN                                |      |        |       |          |  |  |
|      |                                                                 |      |        |       |          |  |  |
|      | MATERIAL                                                        |      |        |       |          |  |  |
|      | AS NOTED                                                        |      |        |       |          |  |  |
| В    | AS NOTED                                                        |      | DRN BY | BOONE | 3.1.07   |  |  |
|      |                                                                 |      | APP'D  | LN    | SCALE 3X |  |  |
| Α    | TOLERANCES INCH [MM] DECIMAL $\pm .015$ [ $\pm 0.38$ ]          | CODE | DWG N  | VO.   |          |  |  |
| REV. | DECIMAL                                                         | С    |        | 1     | 460-     |  |  |