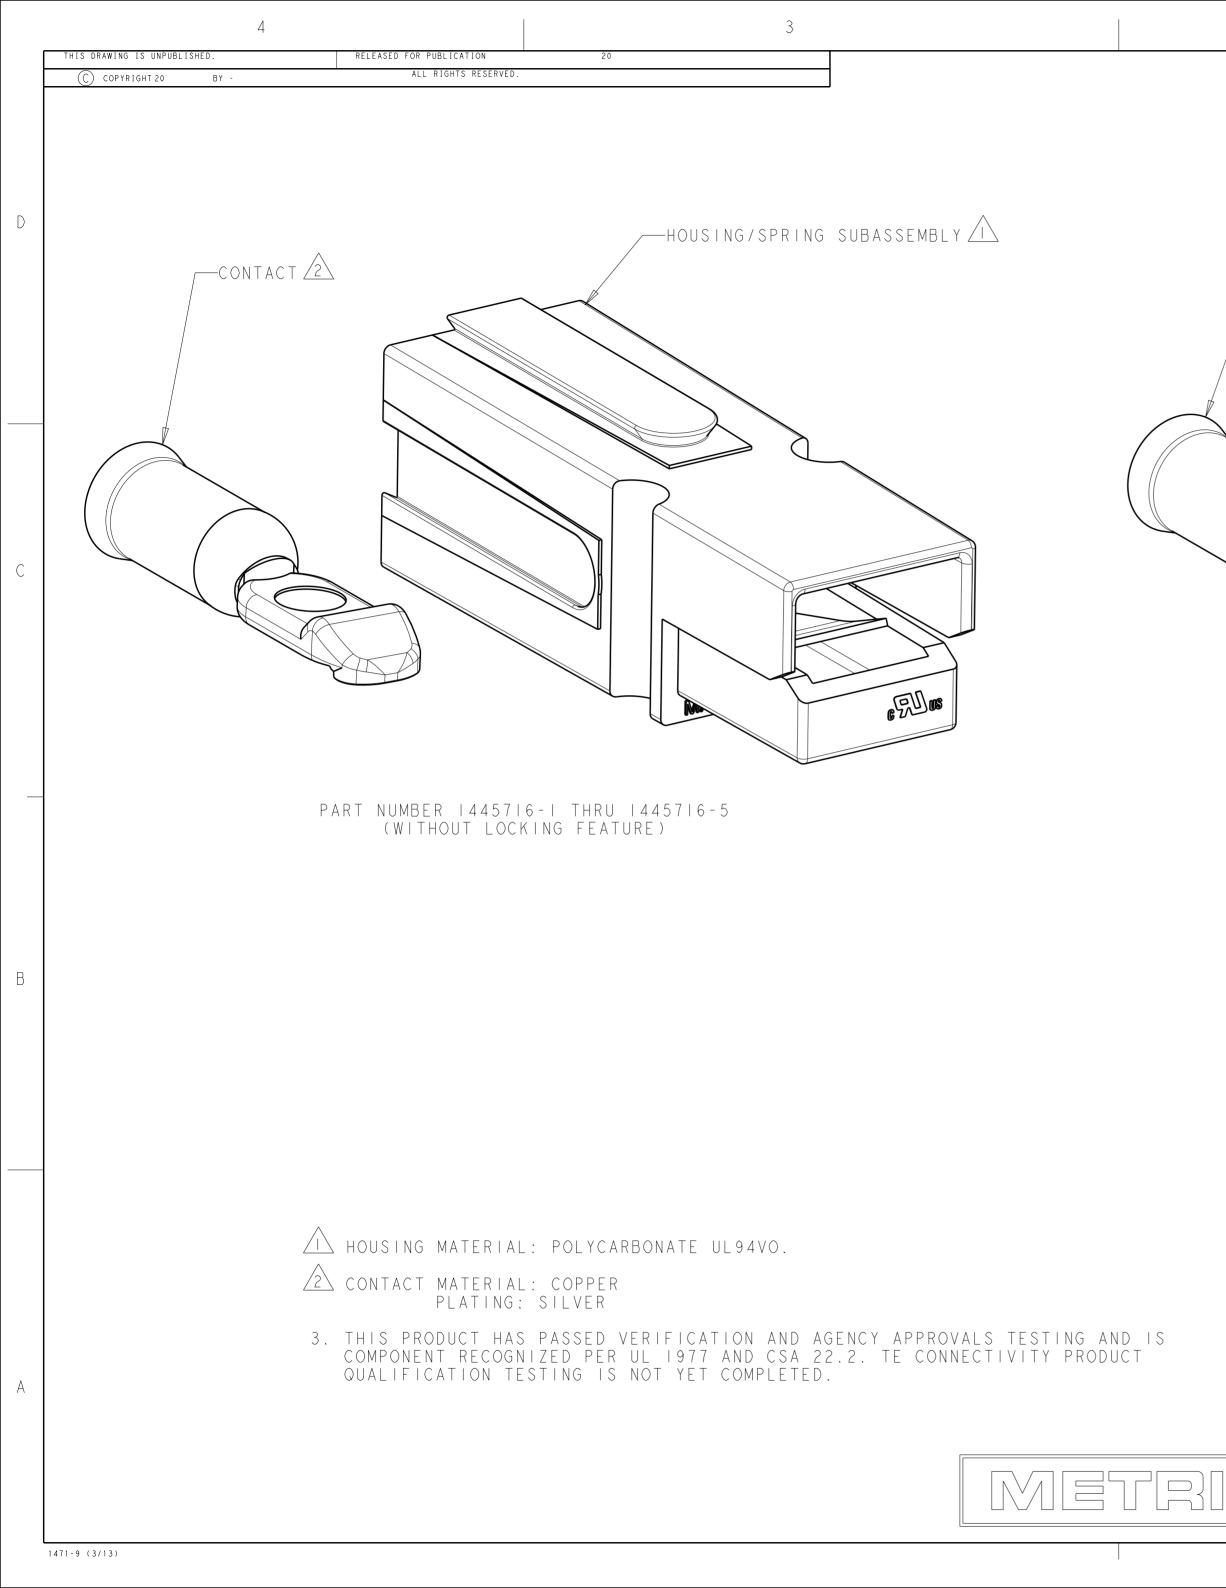

| WITHOUT LOCKING FEATURE         647879-1         1445715-2         (DLACK)         1-1445716-2           WITHOUT LOCKING FEATURE         647879-1         1445715-2         (RLDE)         1-1445716-2           WITH LOCKING FEATURE         647877-1         1-445715-2         (RLDE)         1-1445716-9           WITH LOCKING FEATURE         647877-1         1-445715-3         (RLDE)         1-1445716-9           WITH LOCKING FEATURE         647877-1         1-445715-9         (RLDE)         1-1445716-9           WITH LOCKING FEATURE         647877-1         1-445715-9         (RLDE)         1-1445716-9           WITH LOCKING FEATURE         647877-1         1-445715-9         (RLDE)         1-1445716-7           WITH LOCKING FEATURE         647877-1         1-445715-9         (RLDE)         1-445716-7           WITH LOCKING FEATURE         647877-1         1-445715-9         (RLDE)         1-445716-7           WITH LOCKING FEATURE         647877-1         1-445715-7         1-445716-7         1-445716-7           WITHOUT LOCKING FEATURE         647877-1         1-445715-7         1-445716-7         1-445716-7           WITHOUT LOCKING FEATURE         647877-1         1-445715-7         1-445716-7         1-445716-7           WITHOUT LOCKING FEATURE                                                                                                                                                                                                                                                                                                                                                                                                                                                                                                                                                                                                                    |
|--------------------------------------------------------------------------------------------------------------------------------------------------------------------------------------------------------------------------------------------------------------------------------------------------------------------------------------------------------------------------------------------------------------------------------------------------------------------------------------------------------------------------------------------------------------------------------------------------------------------------------------------------------------------------------------------------------------------------------------------------------------------------------------------------------------------------------------------------------------------------------------------------------------------------------------------------------------------------------------------------------------------------------------------------------------------------------------------------------------------------------------------------------------------------------------------------------------------------------------------------------------------------------------------------------------------------------------------------------------------------------------------------------------------------------------------------------------------------------------------------------------------------------------------------------------------------------------------------------------------------------------------------------------------------------------------------------------------------------------------------------------------------------------------------------------------------------------------------------------------------------------------------------------------------------------|
| (WITH LOCKING FEATURE)         WITHOUT LOCKING FEATURE       647879-1       1445715-2       (BLACK)       1-1445716-2         WITHOUT LOCKING FEATURE       647879-1       1445715-1       (BLUE)       1-1445716-1         WITH LOCKING FEATURE       647877-1       1-1445715-0       (RED)       1-1445716-0         WITH LOCKING FEATURE       647877-1       1445715-0       (RED)       1-1445716-0         WITH LOCKING FEATURE       647877-1       1445715-8       (WHITE)       1445716-6         WITH LOCKING FEATURE       647877-1       1445715-6       (BLUE)       1445716-7         WITH LOCKING FEATURE       647877-1       1445715-6       (BLUE)       1445716-6         WITH LOCKING FEATURE       647877-1       1445715-5       (RED)       1445716-6         WITHOUT LOCKING FEATURE       647877-1       1445715-4       (BEEN)       1445716-6         WITHOUT LOCKING FEATURE       647877-1       1445715-5       (RED)       1445716-6         WITHOUT LOCKING FEATURE       647877-1       1445715-3       (WHITE)       1445716-3         WITHOUT LOCKING FEATURE       647877-1       1445715-2       (BLACK)       1445716-3         WITHOUT LOCKING FEATURE       647877-1       1445715-2       (BLACK)       144571                                                                                                                                                                                                                                                                                                                                                                                                                                                                                                                                                                                                                                                                             |
| WITHOUT LOCKING FEATURE       647879-1       1445715-1 (BLUE)       1-1445716-1         WITH LOCKING FEATURE       647877-1       1-1445715-0 (RED)       1-1445716-0         WITH LOCKING FEATURE       647877-1       1445715-9 (GREEN)       1445716-9         WITH LOCKING FEATURE       647877-1       1445715-8 (WHITE)       1445716-7         WITH LOCKING FEATURE       647877-1       1445715-7 (BLACK)       1445716-7         WITH LOCKING FEATURE       647877-1       1445715-6 (BLUE)       1445716-7         WITH LOCKING FEATURE       647877-1       1445715-5 (RED)       1445716-6         WITHOUT LOCKING FEATURE       647877-1       1445715-5 (RED)       1445716-6         WITHOUT LOCKING FEATURE       647877-1       1445715-2 (BLACK)       1445716-3         WITHOUT LOCKING FEATURE       647877-1       1445715-2 (BLACK)       1445716-2         WITHOUT LOCKING FEATURE       647877-1       1445715-1 (BLUE)       1445716-2         WITHOUT LOCKING FEATURE       647877-1       1445715-1 (BL                                                                                                                                                                                                                                                                                                                                                                                                                                                                                                                                                                                                                              |
| WITHOUT LOCKING FEATURE       647879-1       1445715-1 (BLUE)       1-1445716-1         WITH LOCKING FEATURE       647877-1       1-1445715-0 (RED)       1-1445716-0         WITH LOCKING FEATURE       647877-1       1445715-9 (GREEN)       1445716-9         WITH LOCKING FEATURE       647877-1       1445715-8 (WHITE)       1445716-7         WITH LOCKING FEATURE       647877-1       1445715-7 (BLACK)       1445716-7         WITH LOCKING FEATURE       647877-1       1445715-6 (BLUE)       1445716-7         WITH LOCKING FEATURE       647877-1       1445715-5 (RED)       1445716-6         WITHOUT LOCKING FEATURE       647877-1       1445715-5 (RED)       1445716-6         WITHOUT LOCKING FEATURE       647877-1       1445715-2 (BLACK)       1445716-3         WITHOUT LOCKING FEATURE       647877-1       1445715-2 (BLACK)       1445716-2         WITHOUT LOCKING FEATURE       647877-1       1445715-1 (BLUE)       1445716-2         WITHOUT LOCKING FEATURE       647877-1       1445715-1 (BL                                                                                                                                                                                                                                                                                                                                                                                                                                                                                                                                                                                                                              |
| WITH LOCKING FEATURE       647877-1       1-1445715-0 (RED)       1-1445716-0         WITH LOCKING FEATURE       647877-1       1445715-9 (GREEN)       1445716-9         WITH LOCKING FEATURE       647877-1       1445715-8 (WHITE)       1445716-7         WITH LOCKING FEATURE       647877-1       1445715-7 (BLACK)       1445716-7         WITH LOCKING FEATURE       647877-1       1445715-6 (BLUE)       1445716-6         WITH LOCKING FEATURE       647877-1       1445715-5 (RED)       1445716-6         WITHOUT LOCKING FEATURE       647877-1       1445715-4 (GREEN)       1445716-4         WITHOUT LOCKING FEATURE       647877-1       1445715-3 (WHITE)       1445716-4         WITHOUT LOCKING FEATURE       647877-1       1445715-3 (WHITE)       1445716-3         WITHOUT LOCKING FEATURE       647877-1       1445715-3 (WHITE)       1445716-3         WITHOUT LOCKING FEATURE       647877-1       1445715-2 (BLACK)       1445716-2         WITHOUT LOCKING FEATURE       647877-1       1445715-1 (BLUE)       1445716-2         WITHOUT LOCKING FEATURE       647877-1       1445715-1 (BLUE)       1445716-2         WITHOUT LOCKING FEATURE       647877-1       1445715-1 (BLUE)       1445716-1         DESCRIPTION       2       CONTACT       HOUSING/SP                                                                                                                                                                                                                                                                                                                                                                                                                                                                                                                                                                                                                                       |
| WITH LOCKING FEATURE       647877-1       1445715-9 (GREEN)       1445716-9         WITH LOCKING FEATURE       647877-1       1445715-8 (WHITE)       1445716-8         WITH LOCKING FEATURE       647877-1       1445715-7 (BLACK)       1445716-7         WITH LOCKING FEATURE       647877-1       1445715-6 (BLUE)       1445716-6         WITH OUT LOCKING FEATURE       647877-1       1445715-6 (BLUE)       1445716-5         WITHOUT LOCKING FEATURE       647877-1       1445715-5 (RED)       1445716-5         WITHOUT LOCKING FEATURE       647877-1       1445715-4 (GREEN)       1445716-4         WITHOUT LOCKING FEATURE       647877-1       1445715-3 (WHITE)       1445716-3         WITHOUT LOCKING FEATURE       647877-1       1445715-2 (BLACK)       1445716-2         WITHOUT LOCKING FEATURE       647877-1       1445715-2 (BLACK)       1445716-2         WITHOUT LOCKING FEATURE       647877-1       1445715-2 (BLACK)       1445716-2         WITHOUT LOCKING FEATURE       647877-1       1445715-1 (BLUE)       1445716-1         DESCRIPTION       Z       CONTACT       HOUSING/SPRING       PART                                                                                                                                                                                                                                                                                                                                                                                                                                                                                                                                                                                                                                                                                                                                                                                                |
| WITH LOCKING FEATURE       647877-1       1445715-8 (WHITE)       1445716-8         WITH LOCKING FEATURE       647877-1       1445715-7 (BLACK)       1445716-7         WITH LOCKING FEATURE       647877-1       1445715-6 (BLUE)       1445716-6         WITHOUT LOCKING FEATURE       647877-1       1445715-5 (RED)       1445716-5         WITHOUT LOCKING FEATURE       647877-1       1445715-4 (GREEN)       1445716-4         WITHOUT LOCKING FEATURE       647877-1       1445715-3 (WHITE)       1445716-3         WITHOUT LOCKING FEATURE       647877-1       1445715-2 (BLACK)       1445716-3         WITHOUT LOCKING FEATURE       647877-1       1445715-2 (BLACK)       1445716-2         WITHOUT LOCKING FEATURE       647877-1       1445715-2 (BLACK)       1445716-2         WITHOUT LOCKING FEATURE       647877-1       1445715-1 (BLUE)       1445716-2         WITHOUT LOCKING FEATURE       647877-1       1445715-1 (BLUE)       1445716-1         DESCRIPTION                                                                                                                                                                                                                                                                                                                                                                                                                                                                                                                                                                                                                                                                                                                                                                                                                                                                                                                                           |
| WITH LOCKING FEATURE       647877-1       1445715-7       (BLACK)       1445716-7         WITH LOCKING FEATURE       647877-1       1445715-6       (BLUE)       1445716-6         WITHOUT LOCKING FEATURE       647877-1       1445715-5       (RED)       1445716-5         WITHOUT LOCKING FEATURE       647877-1       1445715-4       (GREEN)       1445716-4         WITHOUT LOCKING FEATURE       647877-1       1445715-3       (WHITE)       1445716-3         WITHOUT LOCKING FEATURE       647877-1       1445715-2       (BLACK)       1445716-2         WITHOUT LOCKING FEATURE       647877-1       1445715-2       (BLACK)       1445716-2         WITHOUT LOCKING FEATURE       647877-1       1445715-2       (BLACK)       1445716-2         WITHOUT LOCKING FEATURE       647877-1       1445715-1       (BLUE)       1445716-2         WITHOUT LOCKING FEATURE       647877-1       1445715-1       (BLUE)       1445716-1         DESCRIPTION <ul> <li>CONTACT</li> <li>MUSING/SPRING</li> <li>NUMBER</li> </ul>                                                                                                                                                                                                                                                                                                                                                                                                                                                                                                                                                                                                                                                                                                                                                                                                                                                                                                |
| WITH LOCKING FEATURE       647877-1       1445715-6 (BLUE)       1445716-6         WITHOUT LOCKING FEATURE       647877-1       1445715-5 (RED)       1445716-5         WITHOUT LOCKING FEATURE       647877-1       1445715-4 (GREEN)       1445716-4         WITHOUT LOCKING FEATURE       647877-1       1445715-3 (WHITE)       1445716-3         WITHOUT LOCKING FEATURE       647877-1       1445715-2 (BLACK)       1445716-2         WITHOUT LOCKING FEATURE       647877-1       1445715-2 (BLACK)       1445716-2         WITHOUT LOCKING FEATURE       647877-1       1445715-1 (BLUE)       1445716-2         WITHOUT LOCKING FEATURE       647877-1       1445715-1 (BLUE)       1445716-1         DESCRIPTION                                                                                                                                                                                                                                                                                                                                                                                                                                                                                                                                                                                                                                                                                                                                                                                                                                                                                                                                                                                                                                                                                                                                                                                                          |
| WITHOUT LOCKING FEATURE       647877-1       1445715-5 (RED)       1445716-5         WITHOUT LOCKING FEATURE       647877-1       1445715-4 (GREEN)       1445716-4         WITHOUT LOCKING FEATURE       647877-1       1445715-3 (WHITE)       1445716-3         WITHOUT LOCKING FEATURE       647877-1       1445715-2 (BLACK)       1445716-2         WITHOUT LOCKING FEATURE       647877-1       1445715-2 (BLACK)       1445716-2         WITHOUT LOCKING FEATURE       647877-1       1445715-1 (BLUE)       1445716-1         DESCRIPTION       Image: Contact       Image: Contact       PART NUMBER                                                                                                                                                                                                                                                                                                                                                                                                                                                                                                                                                                                                                                                                                                                                                                                                                                                                                                                                                                                                                                                                                                                                                                                                                                                                                                                       |
| WITHOUT LOCKING FEATURE       647877-1       1445715-4 (GREEN)       1445716-4         WITHOUT LOCKING FEATURE       647877-1       1445715-3 (WHITE)       1445716-3         WITHOUT LOCKING FEATURE       647877-1       1445715-2 (BLACK)       1445716-2         WITHOUT LOCKING FEATURE       647877-1       1445715-1 (BLUE)       1445716-2         WITHOUT LOCKING FEATURE       647877-1       1445715-1 (BLUE)       1445716-1         DESCRIPTION       2 CONTACT       HOUSING/SPRING       PART<br>NUMBER                                                                                                                                                                                                                                                                                                                                                                                                                                                                                                                                                                                                                                                                                                                                                                                                                                                                                                                                                                                                                                                                                                                                                                                                                                                                                                                                                                                                               |
| WITHOUT LOCKING FEATURE647877-11445715-3 (WHITE)1445716-3WITHOUT LOCKING FEATURE647877-11445715-2 (BLACK)1445716-2WITHOUT LOCKING FEATURE647877-11445715-1 (BLUE)1445716-1DESCRIPTION2 CONTACTA HOUSING/SPRING SEATUREPART NUMBER                                                                                                                                                                                                                                                                                                                                                                                                                                                                                                                                                                                                                                                                                                                                                                                                                                                                                                                                                                                                                                                                                                                                                                                                                                                                                                                                                                                                                                                                                                                                                                                                                                                                                                    |
| WITHOUT LOCKING FEATURE647877-11445715-2 (BLACK)1445716-2WITHOUT LOCKING FEATURE647877-11445715-1 (BLUE)1445716-1DESCRIPTION2 CONTACTA HOUSING/SPRINGPART<br>NUMBER                                                                                                                                                                                                                                                                                                                                                                                                                                                                                                                                                                                                                                                                                                                                                                                                                                                                                                                                                                                                                                                                                                                                                                                                                                                                                                                                                                                                                                                                                                                                                                                                                                                                                                                                                                  |
| WITHOUT LOCKING FEATURE       647877-1       1445715-1 (BLUE)       1445716-1         DESCRIPTION                                                                                                                                                                                                                                                                                                                                                                                                                                                                                                                                                                                                                                                                                                                                                                                                                                                                                                                                                                                                                                                                                                                                                                                                                                                                                                                                                                                                                                                                                                                                                                                                                                                                                                                                                                                                                                    |
| DESCRIPTION ACT HOUSING/SPRING PART<br>SUBASSEMBLY                                                                                                                                                                                                                                                                                                                                                                                                                                                                                                                                                                                                                                                                                                                                                                                                                                                                                                                                                                                                                                                                                                                                                                                                                                                                                                                                                                                                                                                                                                                                                                                                                                                                                                                                                                                                                                                                                   |
| DESCRIPTION <u>2</u> CONTACT <u>SUBASSEMBLY</u> NUMBER                                                                                                                                                                                                                                                                                                                                                                                                                                                                                                                                                                                                                                                                                                                                                                                                                                                                                                                                                                                                                                                                                                                                                                                                                                                                                                                                                                                                                                                                                                                                                                                                                                                                                                                                                                                                                                                                               |
|                                                                                                                                                                                                                                                                                                                                                                                                                                                                                                                                                                                                                                                                                                                                                                                                                                                                                                                                                                                                                                                                                                                                                                                                                                                                                                                                                                                                                                                                                                                                                                                                                                                                                                                                                                                                                                                                                                                                      |
| THIS DRAWING IS A CONTROLLED DOCUMENT. DWN 190CT01<br>BH<br>CHK 190CT01<br>KAK 190CT01<br>CHK 190CT01<br>CHK 190CT01                                                                                                                                                                                                                                                                                                                                                                                                                                                                                                                                                                                                                                                                                                                                                                                                                                                                                                                                                                                                                                                                                                                                                                                                                                                                                                                                                                                                                                                                                                                                                                                                                                                                                                                                                                                                                 |
| DIMENSIONS:<br>mm<br>TOLERANCES UNLESS<br>OTHERWISE SPECIFIED:<br>KAK<br>APVD<br>KAK<br>I 90CT01<br>NAME<br>KIT, AMP POWER SERIES 75                                                                                                                                                                                                                                                                                                                                                                                                                                                                                                                                                                                                                                                                                                                                                                                                                                                                                                                                                                                                                                                                                                                                                                                                                                                                                                                                                                                                                                                                                                                                                                                                                                                                                                                                                                                                 |
| 0 PLC ±- PRODUCT SPEC                                                                                                                                                                                                                                                                                                                                                                                                                                                                                                                                                                                                                                                                                                                                                                                                                                                                                                                                                                                                                                                                                                                                                                                                                                                                                                                                                                                                                                                                                                                                                                                                                                                                                                                                                                                                                                                                                                                |
| I     PLC     ±-       2     PLC     ±0.13       3     PLC     ±-       4     PLC     ±-         Image: Contract of the second seco |
| ANGLES ± A 2 0 0 7 7 9 C - 1 4 4 5 7 1 6 -                                                                                                                                                                                                                                                                                                                                                                                                                                                                                                                                                                                                                                                                                                                                                                                                                                                                                                                                                                                                                                                                                                                                                                                                                                                                                                                                                                                                                                                                                                                                                                                                                                                                                                                                                                                                                                                                                           |
| - CUSTOMER DRAWING SCALE 4:1 SHEET OF REVA3                                                                                                                                                                                                                                                                                                                                                                                                                                                                                                                                                                                                                                                                                                                                                                                                                                                                                                                                                                                                                                                                                                                                                                                                                                                                                                                                                                                                                                                                                                                                                                                                                                                                                                                                                                                                                                                                                          |
|                                                                                                                                                                                                                                                                                                                                                                                                                                                                                                                                                                                                                                                                                                                                                                                                                                                                                                                                                                                                                                                                                                                                                                                                                                                                                                                                                                                                                                                                                                                                                                                                                                                                                                                                                                                                                                                                                                                                      |