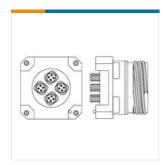

## INSERTION AND EXTRACTION TOOLS

APPLICATION TOOLING

✓ Active

<u>+</u>

PRODUCT DRAWING

3D PDF

TE CONNECTIVITY (TE)
Asy,Rcpt,PCB Mt,Size 19,N Key
AMP | KE, PCF

1738974-1

TE Internal Number: 1738974-1

Always EU RoHS/ELV Compliant

**Product Drawings** 

ASSY, RECEPTACLE, SIZE 19, 4Q4, M38999 STYLE, SERIES III, PCB MOUNT PDF (TIFF AVAILABLE)

English

ASSY, RECEPTACLE, SIZE 19, 4Q4, M38999 STYLE, SERIES III, PCB MOUNT