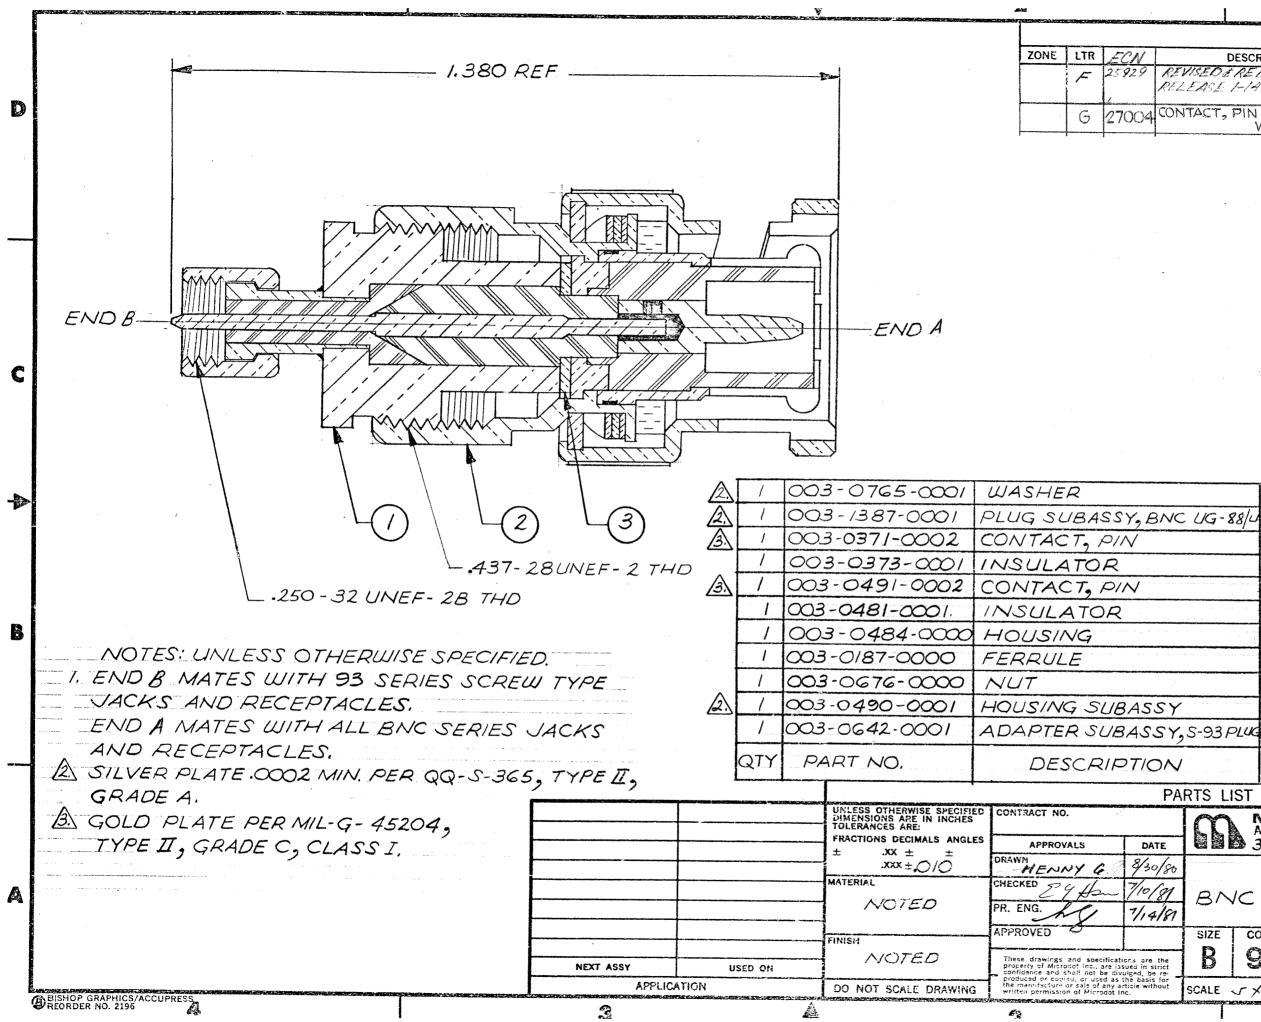

Tyco Dwg 1466298 Micro P/N 033-0111-0001

BRASS PER QQ-B-613 3 2 BRASS PER QQ-B-626 TEFLON PER L-P- 403 BRASS PER QQ-B-626 TEFLON PER L-P-403 BRASS PER QQ-B-626 BRASS PERQQ-B-626 BRASS PER QQ-B-626 ITEM NO. MAT'L AND SPEC. PARTS LIST A MICRODOT COMPANY, INC. 306PASADENA AVE., SO. PASADENA, CALIF. 91030 PROD ADAPTER CODE BNC PLUG TO S-93 PLUG CODE COM SIZE CODE IDENT NO. DRAWING NO. 98278 033-0111-0001 B SCALE JX SHEET / OF /