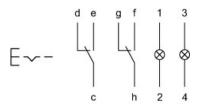

#### Wiring diagram

#### Legend

Contacts: C = Changeover Switching action: C = Maintained