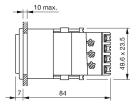

es**

### 03-619.011 - Illuminated pushbutton actuator single-headed

## 03-619.011 - Illuminated pushbutton actuator single-headed



Attention: The preview is based on a sample product. This can differ from your current configuration.

Mounting

Mounting cut-out 21.2 x 41.2 mm

Design flush

**Other Attributes** 

Weight 0.075 kg

**IP-Rating** 

Front protection IP 40

**Connection Method** 

Terminal Screw

**Actuator** 

Switching action Maintained

Switching element

Switching system Snap-action switching element

Contacts 2 C
Switching voltage 400 V AC
Switching current 10 A
Contact material Silver

**Function** 

Illuminated pushbutton

# EAO – Your Expert Partner for **Human Machine Interfaces**

### 03-619.011 - Illuminated pushbutton actuator single-headed

#### **Dimensions**



#### **Mounting cut-outs**



#### Wiring diagram



#### **Additional information**

Has two independent lamp bases Light barrier ordered separately

#### Legend

Contacts: C = Changeover Switching action: C = Maintained