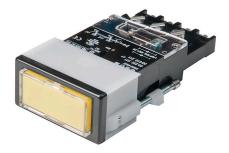

## 03-619.011 - Illuminated pushbutton actuator single-headed

Attention: The preview is based on a sample product. This can differ from your current configuration.

Mounting

Mounting cut-out 21.2 x 41.2 mm

Design flush

**Other Attributes** 

Weight 0.075 kg

**IP-Rating** 

Front protection IP 40

**Connection Method** 

Terminal Screw

**Actuator** 

Switching action Maintained

Switching element

Switching system Snap-action switching element

Contacts 2 C
Switching voltage 400 V AC
Switching current 10 A
Contact material Silver

**Function** 

Illuminated pushbutton