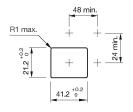

## 03-619.011 - Illuminated pushbutton actuator single-headed

Attention: The preview is based on a sample product. This can differ from your current configuration.

Mounting

Mounting cut-out 21.2 x 41.2 mm

#### **Mounting cut-outs**