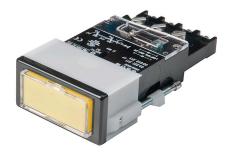

### 03-617.011 - Illuminated pushbutton actuator single-headed

## 03-617.011 - Illuminated pushbutton actuator single-headed

Attention: The preview is based on a sample product. This can differ from your current configuration.

Mounting

Mounting cut-out 21.2 x 41.2 mm

Design flush

**Other Attributes** 

Weight 0.075 kg

**IP-Rating** 

Front protection IP 40

**Connection Method** 

Terminal Screw

**Actuator** 