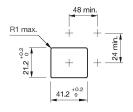

#### **Mounting cut-outs**

## 03-617.011 - Illuminated pushbutton actuator single-headed

Attention: The preview is based on a sample product. This can differ from your current configuration.

Mounting

Mounting cut-out 21.2 x 41.2 mm