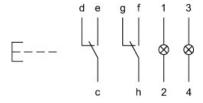

#### Wiring diagram

#### Legend

Contacts: C = Changeover Switching action: B = Momentary