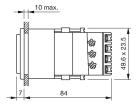

ces**

### 03-617.011 - Illuminated pushbutton actuator single-headed

## 03-617.011 - Illuminated pushbutton actuator single-headed



Attention: The preview is based on a sample product. This can differ from your current configuration.

Mounting

Mounting cut-out 21.2 x 41.2 mm

Design flush

**Other Attributes** 

Weight 0.075 kg

**IP-Rating** 

Front protection IP 40

**Connection Method** 

Terminal Screw

**Actuator** 

Switching action Momentary

Switching element

Switching system Snap-action switching element

Contacts 2 C
Switching voltage 400 V AC
Switching current 10 A
Contact material Silver

**Function** 

Illuminated pushbutton

# EAO – Your Expert Partner for **Human Machine Interfaces**

### 03-617.011 - Illuminated pushbutton actuator single-headed

#### **Dimensions**



#### **Mounting cut-outs**



#### Wiring diagram



#### **Additional information**

Has two independent lamp bases Light barrier ordered separately

#### Legend

Contacts: C = Changeover Switching action: B = Momentary