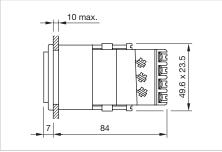

## Illuminated pushbutton single headed, IP 40

Product can differ from the current configuration.

Dimensions [mm]

## Additional Information • For front dimension 24

- For front dimension 24 x 48 mm
- For LED element fitting information see «Application guidelines»
- Has two independent lamp bases
- Light barrier ordered separately