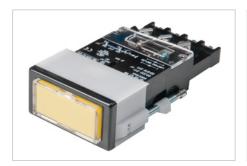

## Illuminated pushbutton single headed, IP 40

Product can differ from the current configuration.

Dimensions [mm]