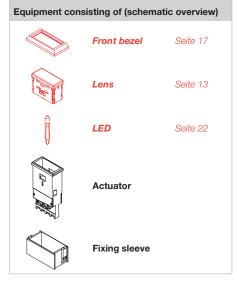

Mounting cut-outs [mm]

Each Part Number listed below includes all the black components shown in the 3D-drawing.

To obtain a complete unit, please select the red components from the pages shown.

| Contacts | Switching action  ted pushbutton actuator single-h | Terminal | Part No.   | Wiring | Weight               |
|----------|----------------------------------------------------|----------|------------|--------|----------------------|
| 1 C      | В                                                  | Screw    | 03-616.011 | 1      | 0.070 kg             |
|          | С                                                  | Screw    | 03-618.011 | 2      | 0.070 kg             |
| 2 C      | В                                                  | Screw    | 03-617.011 |        |                      |
|          |                                                    |          |            | 3      | 0.075 kg             |
|          | С                                                  | Screw    | 03-619.011 | 4      | 0.075 kg<br>0.075 kg |