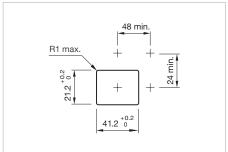

## Additional Information • For front dimension 24

- For front dimension 24 x 48 mm
- For LED element fitting information see «Application guidelines»
- Has two independent lamp bases
- Light barrier ordered separately

Mounting cut-outs [mm]

Each Part Number listed below includes all the black components shown in the 3D-drawing.

To obtain a complete unit, please select the red components from the pages shown.

| Contacts | Switching action  ted pushbutton actuator single-h | Terminal | Part No.   | Wiring | Weight               |
|----------|----------------------------------------------------|----------|------------|--------|----------------------|
| 1 C      | В                                                  | Screw    | 03-616.011 | 1      | 0.070 kg             |
|          | С                                                  | Screw    | 03-618.011 | 2      | 0.070 kg             |
| 2 C      | В                                                  | Screw    | 03-617.011 |        |                      |
|          |                                                    |          |            | 3      | 0.075 kg             |
|          | С                                                  | Screw    | 03-619.011 | 4      | 0.075 kg<br>0.075 kg |