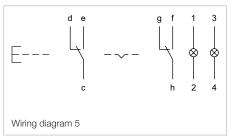

Mounting cut-outs [mm]

Each Part Number listed below includes all the black components shown in the 3D-drawing.

To obtain a complete unit, please select the red components from the pages shown.

| Contacts | Switching action  ted pushbutton actuator single-h | Terminal | Part No.   | Wiring | Weight               |
|----------|----------------------------------------------------|----------|------------|--------|----------------------|
| 1 C      | В                                                  | Screw    | 03-616.011 | 1      | 0.070 kg             |
|          | С                                                  | Screw    | 03-618.011 | 2      | 0.070 kg             |
| 2 C      | В                                                  | Screw    | 03-617.011 |        |                      |
|          |                                                    |          |            | 3      | 0.075 kg             |
|          | С                                                  | Screw    | 03-619.011 | 4      | 0.075 kg<br>0.075 kg |

Contacts: C = Changeover Switching action: B = Momentary, C = Maintained