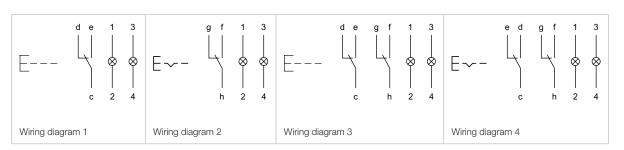

Mounting cut-outs [mm]

Each Part Number listed below includes all the black components shown in the 3D-drawing.

To obtain a complete unit, please select the red components from the pages shown.

| Contacts | Switching action  ted pushbutton actuator single-h | Terminal | Part No.   | Wiring | Weight               |
|----------|----------------------------------------------------|----------|------------|--------|----------------------|
| 1 C      | В                                                  | Screw    | 03-616.011 | 1      | 0.070 kg             |
|          | С                                                  | Screw    | 03-618.011 | 2      | 0.070 kg             |
| 2 C      | В                                                  | Screw    | 03-617.011 |        |                      |
|          |                                                    |          |            | 3      | 0.075 kg             |
|          | С                                                  | Screw    | 03-619.011 | 4      | 0.075 kg<br>0.075 kg |

Contacts: C = Changeover Switching action: B = Momentary, C = Maintained