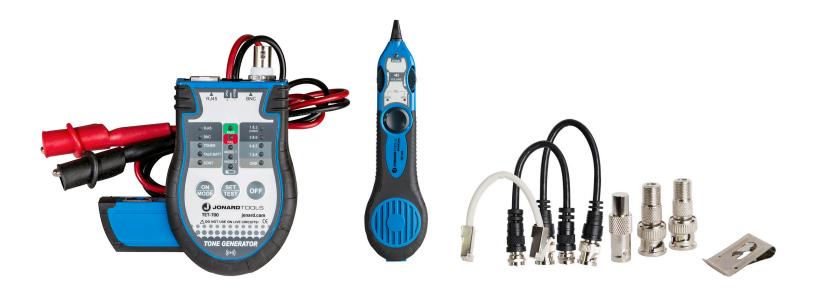

Designed to test continuity of and identify RJ45, BNC, and F coaxial cable, as well as 6P2C/4P2C jacks, this multi-function cable tester tone and probe kit is the perfect kit for any Voice Data Video (VDV) professional. This kit features the following:

## Tracing Probe:

- Plastic probe tip prevents accidental shorts
- LED light provides a visual indication of signal strength
- Able to check the polarity of many 6P2C/4P2C telephone jacks
- Adjustable volume knob and headphone jack assist in tracing wires
- Works with many other manufacturers' analog tone generators
- Includes 9V battery required for operation

## Tester & Tone Generator:

- Remote terminator can be used to test RJ45 cables with ease
- Provides tone via RJ45 and BNC connectors or test clips
- Provides talk power to a telephone for testing
- Two different musical tones to choose from
- Works with our TEP-200 tracing probe or others to identify cables
- Includes TET-6 Accessory Kit and 9V battery required for operation

## This kit includes:

- TET-700 Multi-Function Cable Tester & Toner
- TEP-200 Tone Tracing Probe
- TET-6 Accessory Kit for TET-700
- (2) 9V batteries

| SPECIFICATIONS |                     |
|----------------|---------------------|
| TERMINATOR     | $50\Omega$          |
| WEIGHT         | 1.14 lbs (0.517 kg) |
| UPC NO.        | 811490016750        |