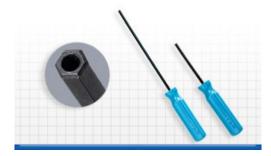

## **Booth Wrench**

Tamperproof hex screwdriver, also known as a booth wrench or security wrench.

It features a 1" diameter screwdriver handle, 5/32" hex shaft with a hole drilled in the tip for use with security tamperproof screws used for telephone and CATV applications. BW-532 Booth Wrench is 9" long and the BW-532-3 Booth Wrench is 6" long.

| Part No. | Description                                          | Hole Depth | Hole Dia. |
|----------|------------------------------------------------------|------------|-----------|
| BW-532   | Booth Wrench - 9" long (Tamperproof Hex Screwdriver) | 0.25"      | 0.094"    |
| BW-532-3 | Booth Wrench - 6" long (Tamperproof Hex Screwdriver) | 0.25"      | 0.094"    |